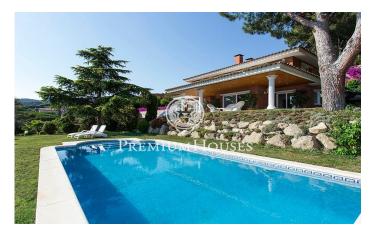

## Cabrils / Maresme/Barcelona Costa Norte

Elegant, luxurious villa with spectacular sea and the coast of the city of Barcelona, located in an upscale residential area of the town of Cabrils, south-west oriented The house stands out for its high quality construction as well as the size and brightness of its rooms. It is distributed on three floors. On the main floor, it has an elegant hall, a magnificent living room with fireplace and dining area with access to the porch and pool area; large modern newly refurbished kitchen two large bedrooms en suite with fitted wardrobes. Upstairs it has the master suite with access to a large terrace, bathroom with shower and bath tub and dressing area; a second living room with fireplace that can also be used as a study area and another large bedroom suite with dressing. In the flat semi-basement has a large garage for 4 cars with a ramp access very comfortable and elegant, beautiful cellar area with fireplace and bar, a squash court, a bathroom, an area prepared to install a sauna and fitness area with natural light and independent access. High quality construction of reinforced concrete, immaculate condition. Double glazed PVC joinery double glazing, interior carpentry natural high quality oak, travertine marble bathrooms, underfloor heating water, travertine floors throughout the m...