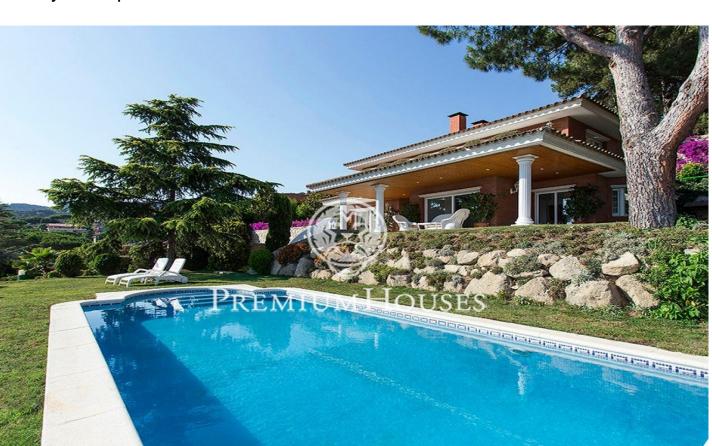

## Cabrils / Maresme/Barcelona Costa Norte

Elegant, luxurious villa with spectacular sea and the coast of the city of Barcelona, located in an upscale residential area of the town of Cabrils, south-west oriented The house stands out for its high quality construction as well as the size and brightness of its rooms. It is distributed on three floors. On the main floor, it has an elegant hall, a magnificent living room with fireplace and dining area with access to the porch and pool area; large modern newly refurbished kitchen two large bedrooms en suite with fitted wardrobes. Upstairs it has the master suite with access to a large terrace, bathroom with shower and bath tub and dressing area; a second living room with fireplace that can also be used as a study area and another large bedroom suite with dressing. In the flat semi-basement has a large garage for 4 cars with a ramp access very comfortable and elegant, beautiful cellar area with fireplace and bar, a squash court, a bathroom, an area prepared to install a sauna and fitness area with natural light and independent access. High quality construction of reinforced concrete, immaculate condition. Double glazed PVC joinery double glazing, interior carpentry natural high quality oak, travertine marble bathrooms, underfloor heating water, travertine floors throughout the m...