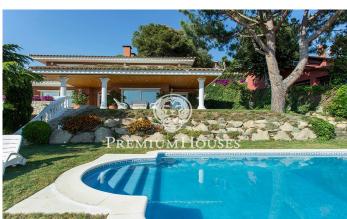

## Cabrils / Maresme/Barcelona Costa Norte

Elegant, luxurious villa with spectacular sea and the coast of the city of Barcelona, located in an upscale residential area of the town of Cabrils, south-west oriented The house stands out for its high quality construction as well as the size and brightness of its rooms. It is distributed on three floors. On the main floor, it has an elegant hall, a magnificent living room with fireplace and dining area with access to the porch and pool area; large modern newly refurbished kitchen two large bedrooms en suite with fitted wardrobes. Upstairs it has the master suite with access to a large terrace, bathroom with shower and bath tub and dressing area; a second living room with fireplace that can also be used as a study area and another large bedroom suite with dressing. In the flat semi-basement has a large garage for 4 cars with a ramp access very comfortable and elegant, beautiful cellar area with fireplace and bar, a squash court, a bathroom, an area prepared to install a sauna and fitness area with natural light and independent access. High quality construction of reinforced concrete, immaculate condition. Double glazed PVC joinery double glazing, interior carpentry natural high quality oak, travertine marble bathrooms, underfloor heating water, travertine floors throughout the m...

## €1,072,000

580 m²
4 Bedrooms
6 Bathrooms
950 m² plot
Pool
Heating
Fireplace
Gym