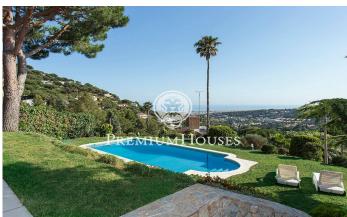

## Cabrils / Maresme/Barcelona Costa Norte

Elegant, luxurious villa with spectacular sea and the coast of the city of Barcelona, located in an upscale residential area of the town of Cabrils, south-west oriented The house stands out for its high quality construction as well as the size and brightness of its rooms. It is distributed on three floors. On the main floor, it has an elegant hall, a magnificent living room with fireplace and dining area with access to the porch and pool area; large modern newly refurbished kitchen two large bedrooms en suite with fitted wardrobes. Upstairs it has the master suite with access to a large terrace, bathroom with shower and bath tub and dressing area; a second living room with fireplace that can also be used as a study area and another large bedroom suite with dressing. In the flat semi-basement has a large garage for 4 cars with a ramp access very comfortable and elegant, beautiful cellar area with fireplace and bar, a squash court, a bathroom, an area prepared to install a sauna and fitness area with natural light and independent access. High quality construction of reinforced concrete, immaculate condition. Double glazed PVC joinery double glazing, interior carpentry natural high quality oak, travertine marble bathrooms, underfloor heating water, travertine floors throughout the m...