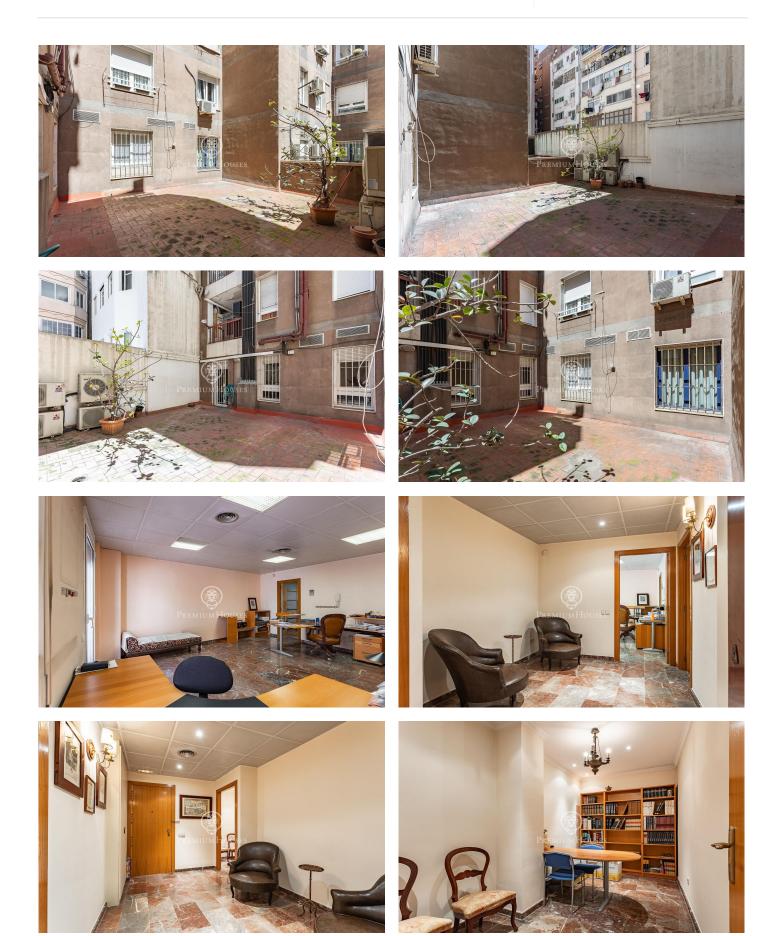

## Central / Barcelona Ciudad

Discover this fantastic 159 m<sup>2</sup> property located in the heart of Avenida Diagonal, in an elegant and emblematic building. The property, currently used as an office, distributed in several rooms and spaces, offers endless possibilities to refurbish it to your liking and turn it into an exclusive home or a professional office with character. It stands out for its excellent natural light, its large and sunny private terrace and its versatile layout, ideal for adapting to your needs. Located in one of the most sought-after sections of the Diagonal, between modern corporate buildings, green areas and an excellent range of services, this flat is in a privileged setting that combines urban life, business dynamism and residential quality. With magnificent transport connections, shops and proximity to key points of the city, this is a unique opportunity to live or invest in a strategic location with great projection.