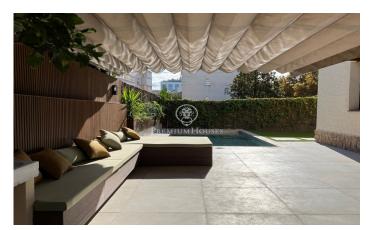

## **Centre / Sitges**

Villa Antonia is a stunning 1950s manor house that has been recently renovated and modernized, preserving original elements that add character and warmth without sacrificing the functionality of a contemporary home. Located in the heart of Sitges, it's just a 2-minute walk to the beach and a stone's throw from all the town's amenities, as well as only 10 minutes from the train station. In addition to its original charm, a beautiful pool and a cozy outdoor porch have been added, sure to become the favorite spot for its future tenants. LONG-TERM RENTAL. AVAILABLE FROM NOVEMBER 2024. The post modernist style house was designed by the architect Josep Danés i Torras and is included in the inventory of the Architectural Heritage of Sitges. With a square floor plan and 330 m2 built, it is structured in first floor, second floor and attic. It has incredibly high ceilings and a hipped roof. The property is located on a main street surrounded by houses of the same style and similar periods. On the first floor, which is accessed through the main door on the front facade of the house or through the service side nearest the kitchen, we find a large living room with fireplace that has two exit doors to the outside, a fully equipped kitchen with separate laundry room, open to the living...