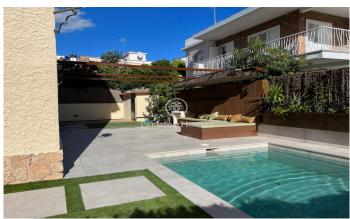

## **Centre / Sitges**

Villa Antonia is a stunning 1950s manor house that has been recently renovated and modernized, preserving original elements that add character and warmth without sacrificing the functionality of a contemporary home. Located in the heart of Sitges, it's just a 2-minute walk to the beach and a stone's throw from all the town's amenities, as well as only 10 minutes from the train station. In addition to its original charm, a beautiful pool and a cozy outdoor porch have been added, sure to become the favorite spot for its future tenants. LONG-TERM RENTAL. AVAILABLE FROM NOVEMBER 2024. The post modernist style house was designed by the architect Josep Danés i Torras and is included in the inventory of the Architectural Heritage of Sitges. With a square floor plan and 330 m2 built, it is structured in first floor, second floor and attic. It has incredibly high ceilings and a hipped roof. The property is located on a main street surrounded by houses of the same style and similar periods. On the first floor, which is accessed through the main door on the front facade of the house or through the service side nearest the kitchen, we find a large living room with fireplace that has two exit doors to the outside, a fully equipped kitchen with separate laundry room, open to the living...

## €8,000

330 m<sup>2</sup>

6 Bedrooms

5 Bathrooms

Pool

A/C

Heating

Storage