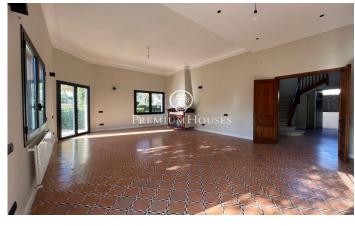

## **Centre / Sitges**

Villa Antonia is a stunning 1950s manor house that has been recently renovated and modernized, preserving original elements that add character and warmth without sacrificing the functionality of a contemporary home. Located in the heart of Sitges, it's just a 2-minute walk to the beach and a stone's throw from all the town's amenities, as well as only 10 minutes from the train station. In addition to its original charm, a beautiful pool and a cozy outdoor porch have been added, sure to become the favorite spot for its future tenants. LONG-TERM RENTAL. AVAILABLE FROM NOVEMBER 2024. The post modernist style house was designed by the architect Josep Danés i Torras and is included in the inventory of the Architectural Heritage of Sitges. With a square floor plan and 330 m2 built, it is structured in first floor, second floor and attic. It has incredibly high ceilings and a hipped roof. The property is located on a main street surrounded by houses of the same style and similar periods. On the first floor, which is accessed through the main door on the front facade of the house or through the service side nearest the kitchen, we find a large living room with fireplace that has two exit doors to the outside, a fully equipped kitchen with separate laundry room, open to the living...