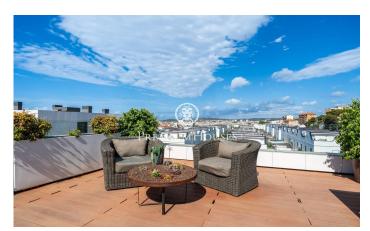

## Aiguadolç / Sitges

We find this newly built penthouse for rent in the Aiguadolç neighborhood of Sitges. The house has clear views on the sea and the mountains. This property is located in a community with an elevator and community pool. The entire apartment is furnished with designer furniture. The day area consists of a living-dining room with direct access to a terrace and a separate kitchen. The space in the day area is furnished with very good taste. The terrace space has a large size and several environments. The kitchen has a space to eat. The night area is composed of an en-suite room with a small dressing room from which you can access the bathroom. Then we have two double rooms and a shared bathroom. There is an access to another large terrace from both the suite and the hallway. The community has an elevator and a communal area with a swimming pool and garden space. The house also has two parking spaces. Rental index: not applicable Last contract: not applicable Large Owner: Yes The Aiguadolç neighborhood of Sitges is known for its tranquility. It is an area that has many restaurants in the marina area and a good location with respect to the beach. All this without giving up a good connection with the coastal highway as well as the C-32 highway towards Barcelona and the airport.