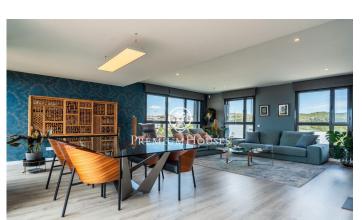

## Aiguadolç / Sitges

We find this newly built penthouse for rent in the Aiguadolç neighborhood of Sitges. The house has clear views on the sea and the mountains. This property is located in a community with an elevator and community pool. The entire apartment is furnished with designer furniture. The day area consists of a living-dining room with direct access to a terrace and a separate kitchen. The space in the day area is furnished with very good taste. The terrace space has a large size and several environments. The kitchen has a space to eat. The night area is composed of an en-suite room with a small dressing room from which you can access the bathroom. Then we have two double rooms and a shared bathroom. There is an access to another large terrace from both the suite and the hallway. The community has an elevator and a communal area with a swimming pool and garden space. The house also has two parking spaces. Rental index: not applicable Last contract: not applicable Large Owner: Yes The Aiguadolç neighborhood of Sitges is known for its tranquility. It is an area that has many restaurants in the marina area and a good location with respect to the beach. All this without giving up a good connection with the coastal highway as well as the C-32 highway towards Barcelona and the airport.

## €6,000

152 m<sup>2</sup>

3 Bedrooms

2 Bathrooms

Pool

A/C

Heating

Sea views

Lift

**Furnished** 

Phone

Fireplace

Terrace

Built in closets