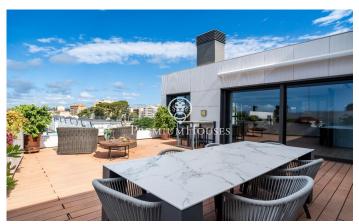

## Aiguadolç / Sitges

We find this newly built penthouse for rent in the Aiguadolç neighborhood of Sitges. The house has clear views on the sea and the mountains. This property is located in a community with an elevator and community pool. The entire apartment is furnished with designer furniture. The day area consists of a living-dining room with direct access to a terrace and a separate kitchen. The space in the day area is furnished with very good taste. The terrace space has a large size and several environments. The kitchen has a space to eat. The night area is composed of an en-suite room with a small dressing room from which you can access the bathroom. Then we have two double rooms and a shared bathroom. There is an access to another large terrace from both the suite and the hallway. The community has an elevator and a communal area with a swimming pool and garden space. The house also has two parking spaces. Rental index: not applicable Last contract: not applicable Large Owner: Yes The Aiguadolç neighborhood of Sitges is known for its tranquility. It is an area that has many restaurants in the marina area and a good location with respect to the beach. All this without giving up a good connection with the coastal highway as well as the C-32 highway towards Barcelona and the airport.

## €6,000

152 m<sup>2</sup>

3 Bedrooms

2 Bathrooms

Pool

A/C

Heating

Sea views