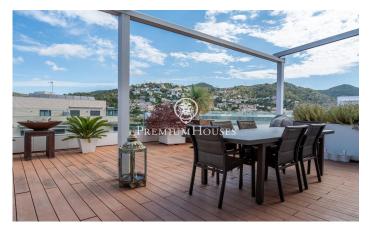

## Aiguadolç / Sitges

We find this newly built penthouse for rent in the Aiguadolç neighborhood of Sitges. The house has clear views on the sea and the mountains. This property is located in a community with an elevator and community pool. The entire apartment is furnished with designer furniture. The day area consists of a living-dining room with direct access to a terrace and a separate kitchen. The space in the day area is furnished with very good taste. The terrace space has a large size and several environments. The kitchen has a space to eat. The night area is composed of an en-suite room with a small dressing room from which you can access the bathroom. Then we have two double rooms and a shared bathroom. There is an access to another large terrace from both the suite and the hallway. The community has an elevator and a communal area with a swimming pool and garden space. The house also has two parking spaces. Rental index: not applicable Last contract: not applicable Large Owner: Yes The Aiguadolç neighborhood of Sitges is known for its tranquility. It is an area that has many restaurants in the marina area and a good location with respect to the beach. All this without giving up a good connection with the coastal highway as well as the C-32 highway towards Barcelona and the airport.

## €6,000

152 m<sup>2</sup>

3 Bedrooms

2 Bathrooms

Pool

A/C

Heating

Sea views