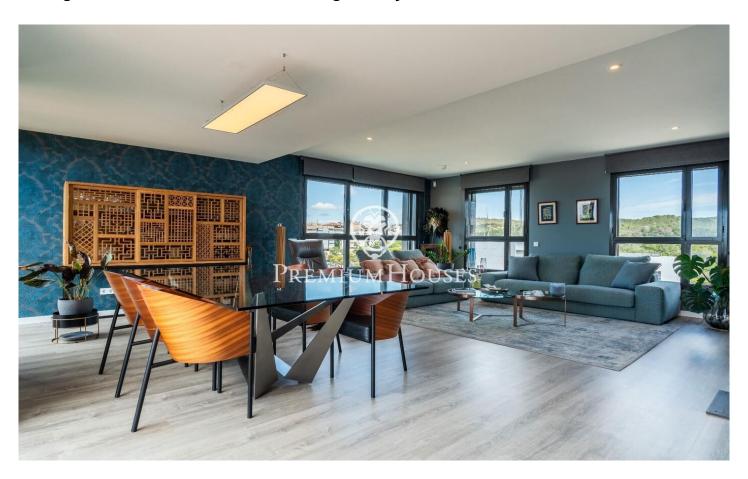

## Aiguadolç / Sitges

We find this newly built penthouse for rent in the Aiguadolç neighborhood of Sitges. The house has clear views on the sea and the mountains. This property is located in a community with an elevator and community pool. The entire apartment is furnished with designer furniture. The day area consists of a living-dining room with direct access to a terrace and a separate kitchen. The space in the day area is furnished with very good taste. The terrace space has a large size and several environments. The kitchen has a space to eat. The night area is composed of an en-suite room with a small dressing room from which you can access the bathroom. Then we have two double rooms and a shared bathroom. There is an access to another large terrace from both the suite and the hallway. The community has an elevator and a communal area with a swimming pool and garden space. The house also has two parking spaces. Rental index: not applicable Last contract: not applicable Large Owner: Yes The Aiguadolç neighborhood of Sitges is known for its tranquility. It is an area that has many restaurants in the marina area and a good location with respect to the beach. All this without giving up a good connection with the coastal highway as well as the C-32 highway towards Barcelona and the airport.

## €6,000

152 m<sup>2</sup>

3 Bedrooms

2 Bathrooms

Pool

A/C

Heating

Sea views

Lift

**Furnished** 

Phone

Fireplace

Terrace

Built in closets