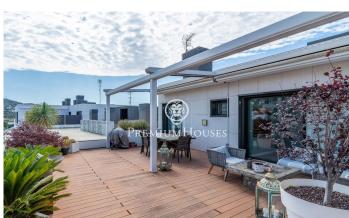

## Aiguadolç / Sitges

We find this newly built penthouse for rent in the Aiguadolç neighborhood of Sitges. The house has clear views on the sea and the mountains. This property is located in a community with an elevator and community pool. The entire apartment is furnished with designer furniture. The day area consists of a living-dining room with direct access to a terrace and a separate kitchen. The space in the day area is furnished with very good taste. The terrace space has a large size and several environments. The kitchen has a space to eat. The night area is composed of an en-suite room with a small dressing room from which you can access the bathroom. Then we have two double rooms and a shared bathroom. There is an access to another large terrace from both the suite and the hallway. The community has an elevator and a communal area with a swimming pool and garden space. The house also has two parking spaces. Rental index: not applicable Last contract: not applicable Large Owner: Yes The Aiguadolç neighborhood of Sitges is known for its tranquility. It is an area that has many restaurants in the marina area and a good location with respect to the beach. All this without giving up a good connection with the coastal highway as well as the C-32 highway towards Barcelona and the airport.

## €6,000

152 m<sup>2</sup>

3 Bedrooms

2 Bathrooms

Pool

A/C

Heating

Sea views