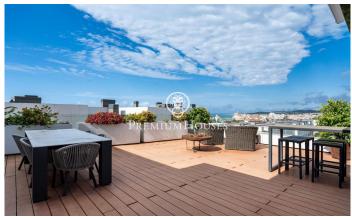

## Aiguadolç / Sitges

We find this newly built penthouse for rent in the Aiguadolç neighborhood of Sitges. The house has clear views on the sea and the mountains. This property is located in a community with an elevator and community pool. The entire apartment is furnished with designer furniture. The day area consists of a living-dining room with direct access to a terrace and a separate kitchen. The space in the day area is furnished with very good taste. The terrace space has a large size and several environments. The kitchen has a space to eat. The night area is composed of an en-suite room with a small dressing room from which you can access the bathroom. Then we have two double rooms and a shared bathroom. There is an access to another large terrace from both the suite and the hallway. The community has an elevator and a communal area with a swimming pool and garden space. The house also has two parking spaces. Rental index: not applicable Last contract: not applicable Large Owner: Yes The Aiguadolç neighborhood of Sitges is known for its tranquility. It is an area that has many restaurants in the marina area and a good location with respect to the beach. All this without giving up a good connection with the coastal highway as well as the C-32 highway towards Barcelona and the airport.

## €6,000

152 m<sup>2</sup>

3 Bedrooms

2 Bathrooms

Pool

A/C

Heating

Sea views

Lift

**Furnished** 

Phone

Fireplace

Terrace

Built in closets