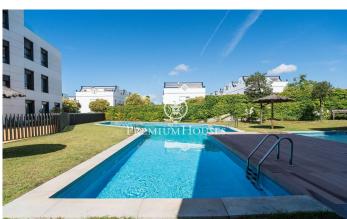

## Aiguadolç / Sitges

We find this newly built penthouse for rent in the Aiguadolç neighborhood of Sitges. The house has clear views on the sea and the mountains. This property is located in a community with an elevator and community pool. The entire apartment is furnished with designer furniture. The day area consists of a living-dining room with direct access to a terrace and a separate kitchen. The space in the day area is furnished with very good taste. The terrace space has a large size and several environments. The kitchen has a space to eat. The night area is composed of an en-suite room with a small dressing room from which you can access the bathroom. Then we have two double rooms and a shared bathroom. There is an access to another large terrace from both the suite and the hallway. The community has an elevator and a communal area with a swimming pool and garden space. The house also has two parking spaces. Rental index: not applicable Last contract: not applicable Large Owner: Yes The Aiguadolç neighborhood of Sitges is known for its tranquility. It is an area that has many restaurants in the marina area and a good location with respect to the beach. All this without giving up a good connection with the coastal highway as well as the C-32 highway towards Barcelona and the airport.

## €6,000

152 m<sup>2</sup>

3 Bedrooms

2 Bathrooms

Pool

A/C

Heating

Sea views