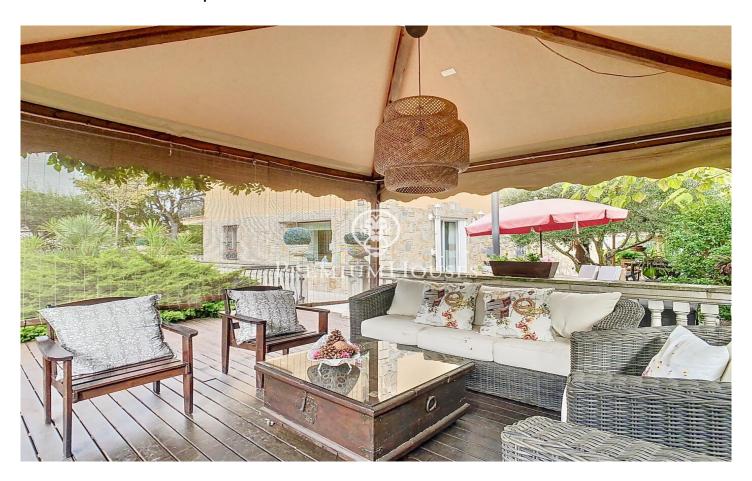

## Vilanova del Valles / Other locations

Spacious House in Vilanova del Vallès with Nature Views Welcome to your nature retreat in Vilanova del Vallès! This spacious house offers a harmonious environment in all seasons of the year. With a plot of 1,156 m<sup>2</sup> surrounded by fruit trees and spectacular views, this property offers you a life in balance with nature. Outstanding Features: Space and Comfort: This 320 m<sup>2</sup> house according to cadastre is carefully decorated and offers a spacious and comfortable living space. The facade of the house was rehabilitated 4 years ago, and a meter and a half of stone was added around the property, making it safe and free of architectural barriers. Perfect distribution: The ground floor facing south has a large entrance hall with closet for storing clothes. The kitchen, renovated 6 years ago, has an island with two sinks and double glazed windows that open to the garden and pool. A large dining room of 28 meters connects to the kitchen, creating a perfect family space. In addition, there is a double guest room overlooking the garden and a full bathroom. Unparalleled Views: On the second floor, the living room opens onto a large terrace. Large built-in windows simulate a wall, making the most of the views and the Mediterranean sun. You will also find an outside office and two double ...