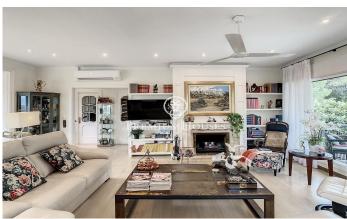

## Vilanova del Valles / Other locations

Spacious House in Vilanova del Vallès with Nature Views Welcome to your nature retreat in Vilanova del Vallès! This spacious house offers a harmonious environment in all seasons of the year. With a plot of 1,156 m<sup>2</sup> surrounded by fruit trees and spectacular views, this property offers you a life in balance with nature. Outstanding Features: Space and Comfort: This 320 m<sup>2</sup> house according to cadastre is carefully decorated and offers a spacious and comfortable living space. The facade of the house was rehabilitated 4 years ago, and a meter and a half of stone was added around the property, making it safe and free of architectural barriers. Perfect distribution: The ground floor facing south has a large entrance hall with closet for storing clothes. The kitchen, renovated 6 years ago, has an island with two sinks and double glazed windows that open to the garden and pool. A large dining room of 28 meters connects to the kitchen, creating a perfect family space. In addition, there is a double guest room overlooking the garden and a full bathroom. Unparalleled Views: On the second floor, the living room opens onto a large terrace. Large built-in windows simulate a wall, making the most of the views and the Mediterranean sun. You will also find an outside office and two double ...