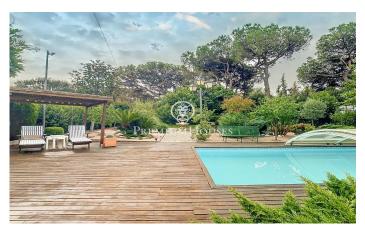

## Vilanova del Valles / Other locations

Spacious House in Vilanova del Vallès with Nature Views Welcome to your nature retreat in Vilanova del Vallès! This spacious house offers a harmonious environment in all seasons of the year. With a plot of 1,156 m<sup>2</sup> surrounded by fruit trees and spectacular views, this property offers you a life in balance with nature. Outstanding Features: Space and Comfort: This 320 m<sup>2</sup> house according to cadastre is carefully decorated and offers a spacious and comfortable living space. The facade of the house was rehabilitated 4 years ago, and a meter and a half of stone was added around the property, making it safe and free of architectural barriers. Perfect distribution: The ground floor facing south has a large entrance hall with closet for storing clothes. The kitchen, renovated 6 years ago, has an island with two sinks and double glazed windows that open to the garden and pool. A large dining room of 28 meters connects to the kitchen, creating a perfect family space. In addition, there is a double guest room overlooking the garden and a full bathroom. Unparalleled Views: On the second floor, the living room opens onto a large terrace. Large built-in windows simulate a wall, making the most of the views and the Mediterranean sun. You will also find an outside office and two double ...