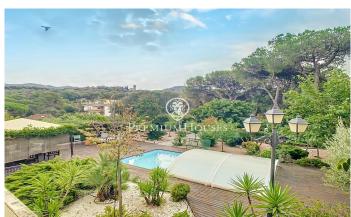

## Vilanova del Valles / Other locations

Spacious House in Vilanova del Vallès with Nature Views Welcome to your nature retreat in Vilanova del Vallès! This spacious house offers a harmonious environment in all seasons of the year. With a plot of 1,156 m<sup>2</sup> surrounded by fruit trees and spectacular views, this property offers you a life in balance with nature. Outstanding Features: Space and Comfort: This 320 m<sup>2</sup> house according to cadastre is carefully decorated and offers a spacious and comfortable living space. The facade of the house was rehabilitated 4 years ago, and a meter and a half of stone was added around the property, making it safe and free of architectural barriers. Perfect distribution: The ground floor facing south has a large entrance hall with closet for storing clothes. The kitchen, renovated 6 years ago, has an island with two sinks and double glazed windows that open to the garden and pool. A large dining room of 28 meters connects to the kitchen, creating a perfect family space. In addition, there is a double guest room overlooking the garden and a full bathroom. Unparalleled Views: On the second floor, the living room opens onto a large terrace. Large built-in windows simulate a wall, making the most of the views and the Mediterranean sun. You will also find an outside office and two double ...