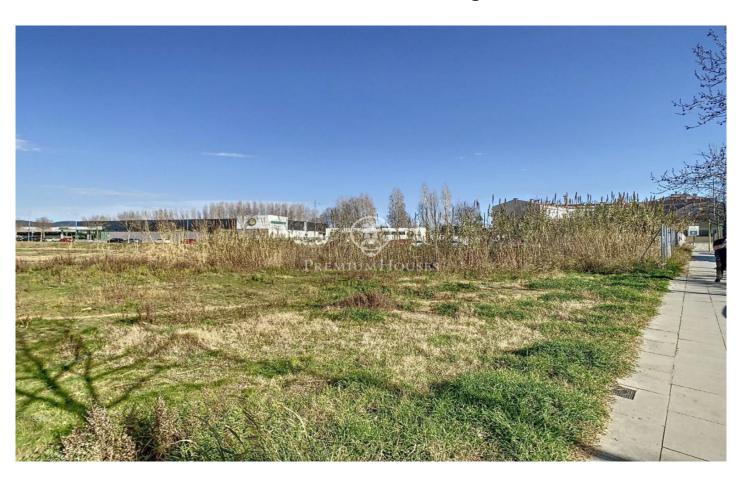

## Tordera / Maresme/Barcelona Costa Norte

Tordera is located on the border between the Maresme and La Selva, its location is excellent, as it is halfway between the city of Barcelona and Girona. Less than 10 minutes by car to the beach and the mountains. Flat plot of 703 m2 located in the centre of Tordera. It is located a few metres from the main services, shops and schools. Very well communicated, quick access to the N-II and the C-32 motorway. Permitted buildable area of 1.473 m2 distributed in basement floor destined as parking for 26 parking spaces, ground floor for commercial premises + 3 floors, minimum 14 dwellings. Ideal for building new dwellings in the centre, it is also a residential area with unobstructed views.