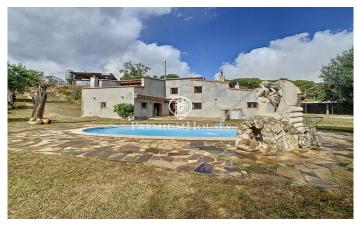

## Tordera / Maresme/Barcelona Costa Norte

In an environment surrounded by nature we find this country house with a large extension of land to enjoy the tranquillity and a beautiful landscape only 10 min. from the beautiful village of Blanes with its wide beaches and 50 min. from Barcelona and Girona and 10 min. from the AP-2. The property of 17.500 mts,2 consists of a beautiful farmhouse with 3 floors partially reformed (to be finished to the taste of future buyers). On the first floor there is an entrance hall with adjoining living room and dining room with a large fireplace, open plan kitchen equipped with bar and a complete bathroom and a large pantry which includes a wine cellar. On the first floor there are 2 bedrooms type suite with complete bathroom with hydro-massage bath and one of them with access to a terrace/solarium of 40mts. 2, another single bedroom and 3rd floor a double bedroom. In the extensive garden we find a beautiful swimming pool surrounded by trees and lawn and a wine cellar where you can produce your own wines, a garage for 2 vehicles and a DIY area. The whole farmhouse has tiled floors, solid wood doors, walls combined with natural stone and vaulted ceilings. Oil central heating and hot water, well water with possibility of connection to mains water. A unique opportunity for those looking for a ...