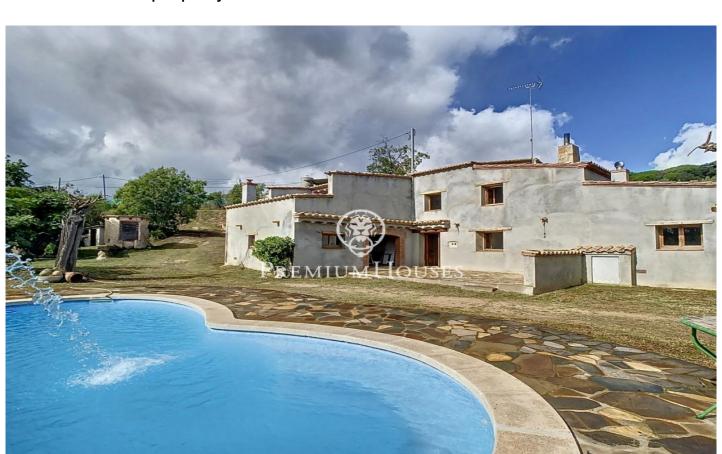

## Tordera / Maresme/Barcelona Costa Norte

In an environment surrounded by nature we find this country house with a large extension of land to enjoy the tranquillity and a beautiful landscape only 10 min. from the beautiful village of Blanes with its wide beaches and 50 min. from Barcelona and Girona and 10 min. from the AP-2. The property of 17.500 mts,2 consists of a beautiful farmhouse with 3 floors partially reformed (to be finished to the taste of future buyers). On the first floor there is an entrance hall with adjoining living room and dining room with a large fireplace, open plan kitchen equipped with bar and a complete bathroom and a large pantry which includes a wine cellar. On the first floor there are 2 bedrooms type suite with complete bathroom with hydro-massage bath and one of them with access to a terrace/solarium of 40mts. 2, another single bedroom and 3rd floor a double bedroom. In the extensive garden we find a beautiful swimming pool surrounded by trees and lawn and a wine cellar where you can produce your own wines, a garage for 2 vehicles and a DIY area. The whole farmhouse has tiled floors, solid wood doors, walls combined with natural stone and vaulted ceilings. Oil central heating and hot water, well water with possibility of connection to mains water. A unique opportunity for those looking for a ...