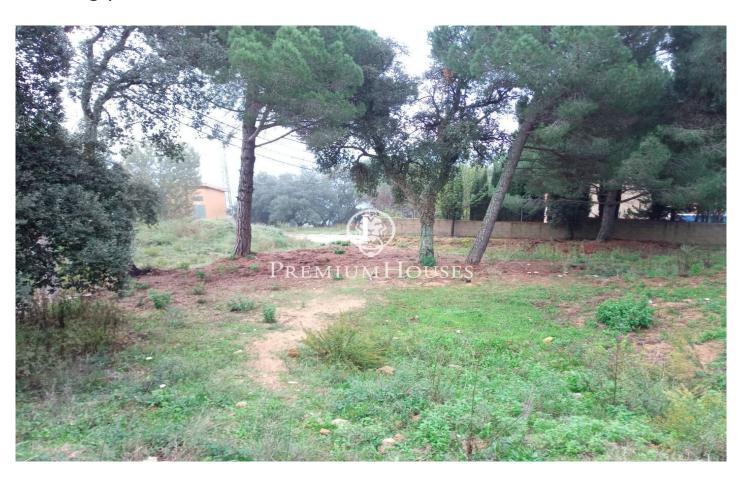

## **Tordera / Maresme/Barcelona Costa Norte**

We present this urban land located in the municipality of Tordera, in the Ermita de Roca Rossa area. It has a flat surface of 827 m2. Located right next to the Hermitage and the sports field, with unobstructed views in a quiet area. It has all the characteristics for the projection of a single-family house. The plot is prepared for connection to all services; water, electricity, gas and sewerage. Excellent location, 15 minutes from the main services and shops, 20 minutes by car from the beach and with proximity to the AP-7 motorway towards Barcelona/Girona.