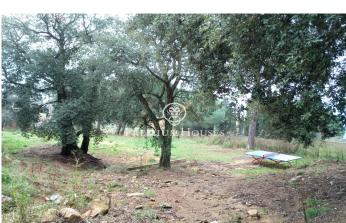

## **Tordera / Maresme/Barcelona Costa Norte**

We present this urban land located in the municipality of Tordera, in the Ermita de Roca Rossa area. It has a flat surface of 827 m2. Located right next to the Hermitage and the sports field, with unobstructed views in a quiet area. It has all the characteristics for the projection of a single-family house. The plot is prepared for connection to all services; water, electricity, gas and sewerage. Excellent location, 15 minutes from the main services and shops, 20 minutes by car from the beach and with proximity to the AP-7 motorway towards Barcelona/Girona.