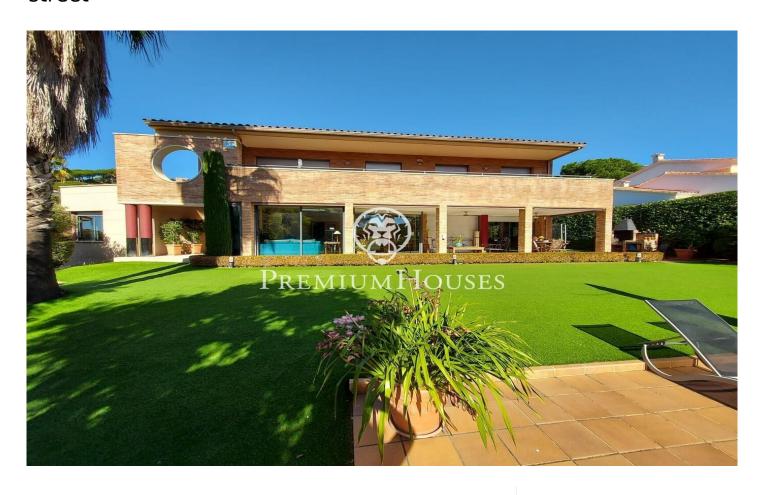

## Teià / Maresme/Barcelona Costa Norte

Stunning house for sale with garden and private pool in one of the best coastal developments in Teià! This incredible property is located in an exclusive residential area, surrounded by high-quality properties and facing a beautiful pine forest. It is also close to a tennis club, offering the opportunity to enjoy a variety of recreational activities close to home. Built on a generous 1,300 square metre plot, one of the largest in the area, this house has a built area of 586 square metres, distributed over two floors. Upon entering, you will be greeted by a spacious and bright entrance hall that serves as the distribution point for the house. One of the great advantages of this property is the possibility of enjoying life on a single floor. On the ground floor, you will find a spacious living room with large windows that give access to the covered terrace, the garden and the swimming pool. The living room is connected to a large dining room with views and direct access to the same terrace. The dining area is open to the kitchen, which has a large furnished and equipped space, a generous office and access to the terrace and barbecue area. On this same floor, you will find an impressive master suite with a separate dressing room and full bathroom. The master bedroom is bright t...