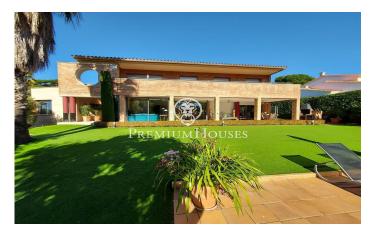

## Teià / Maresme/Barcelona Costa Norte

Stunning house for sale with garden and private pool in one of the best coastal developments in Teià! This incredible property is located in an exclusive residential area, surrounded by high-quality properties and facing a beautiful pine forest. It is also close to a tennis club, offering the opportunity to enjoy a variety of recreational activities close to home. Built on a generous 1,300 square metre plot, one of the largest in the area, this house has a built area of 586 square metres, distributed over two floors. Upon entering, you will be greeted by a spacious and bright entrance hall that serves as the distribution point for the house. One of the great advantages of this property is the possibility of enjoying life on a single floor. On the ground floor, you will find a spacious living room with large windows that give access to the covered terrace, the garden and the swimming pool. The living room is connected to a large dining room with views and direct access to the same terrace. The dining area is open to the kitchen, which has a large furnished and equipped space, a generous office and access to the terrace and barbecue area. On this same floor, you will find an impressive master suite with a separate dressing room and full bathroom. The master bedroom is bright t...