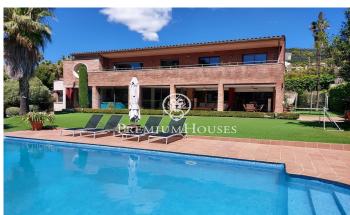

## Teià / Maresme/Barcelona Costa Norte

Stunning house for sale with garden and private pool in one of the best coastal developments in Teià! This incredible property is located in an exclusive residential area, surrounded by high-quality properties and facing a beautiful pine forest. It is also close to a tennis club, offering the opportunity to enjoy a variety of recreational activities close to home. Built on a generous 1,300 square metre plot, one of the largest in the area, this house has a built area of 586 square metres, distributed over two floors. Upon entering, you will be greeted by a spacious and bright entrance hall that serves as the distribution point for the house. One of the great advantages of this property is the possibility of enjoying life on a single floor. On the ground floor, you will find a spacious living room with large windows that give access to the covered terrace, the garden and the swimming pool. The living room is connected to a large dining room with views and direct access to the same terrace. The dining area is open to the kitchen, which has a large furnished and equipped space, a generous office and access to the terrace and barbecue area. On this same floor, you will find an impressive master suite with a separate dressing room and full bathroom. The master bedroom is bright t...