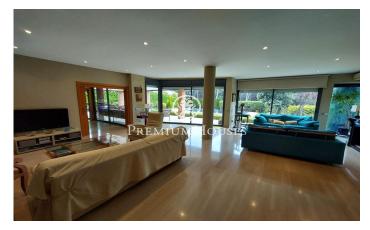

## Teià / Maresme/Barcelona Costa Norte

Stunning house for sale with garden and private pool in one of the best coastal developments in Teià! This incredible property is located in an exclusive residential area, surrounded by high-quality properties and facing a beautiful pine forest. It is also close to a tennis club, offering the opportunity to enjoy a variety of recreational activities close to home. Built on a generous 1,300 square metre plot, one of the largest in the area, this house has a built area of 586 square metres, distributed over two floors. Upon entering, you will be greeted by a spacious and bright entrance hall that serves as the distribution point for the house. One of the great advantages of this property is the possibility of enjoying life on a single floor. On the ground floor, you will find a spacious living room with large windows that give access to the covered terrace, the garden and the swimming pool. The living room is connected to a large dining room with views and direct access to the same terrace. The dining area is open to the kitchen, which has a large furnished and equipped space, a generous office and access to the terrace and barbecue area. On this same floor, you will find an impressive master suite with a separate dressing room and full bathroom. The master bedroom is bright t...