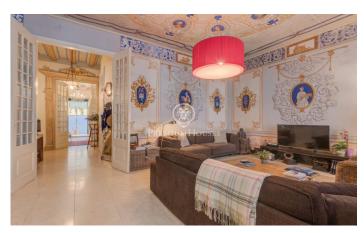

## **Centre / Sitges**

Unique Indianos property in the centre of Sitges in romantic style with community garden and large terrace - solarium, 50 metres from the beach. The Amell house is an Indianos building from the period of maximum splendour of Sitges. A stately porter's lodge leads us to the staircase, which has been restored with great success, providing it with a beautiful lift through which we access to this floor that surprises us with its spacious rooms with double height ceilings and frescoes of the period. The spacious living room and master bedroom have large balconies. At the back of the flat is the kitchen-dining room, another large double height bedroom and another complete bathroom. Both rooms have access to a very pleasant gallery with access to the garden. On the roof of the building there is a large terrace with 360 degree views of Sitges from where you can see the sea and the church of San Sebastian. The property has been updated and refurbished with excellent taste. Don't miss this unique jewel of Sitges romanticism.