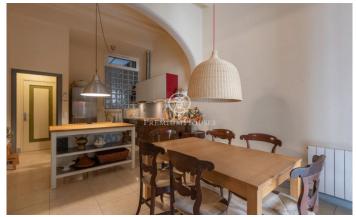

## **Centre / Sitges**

Unique Indianos property in the centre of Sitges in romantic style with community garden and large terrace - solarium, 50 metres from the beach. The Amell house is an Indianos building from the period of maximum splendour of Sitges. A stately porter's lodge leads us to the staircase, which has been restored with great success, providing it with a beautiful lift through which we access to this floor that surprises us with its spacious rooms with double height ceilings and frescoes of the period. The spacious living room and master bedroom have large balconies. At the back of the flat is the kitchen-dining room, another large double height bedroom and another complete bathroom. Both rooms have access to a very pleasant gallery with access to the garden. On the roof of the building there is a large terrace with 360 degree views of Sitges from where you can see the sea and the church of San Sebastian. The property has been updated and refurbished with excellent taste. Don't miss this unique jewel of Sitges romanticism.