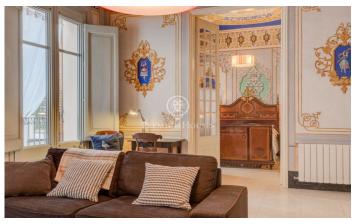

## **Centre / Sitges**

Unique Indianos property in the centre of Sitges in romantic style with community garden and large terrace - solarium, 50 metres from the beach. The Amell house is an Indianos building from the period of maximum splendour of Sitges. A stately porter's lodge leads us to the staircase, which has been restored with great success, providing it with a beautiful lift through which we access to this floor that surprises us with its spacious rooms with double height ceilings and frescoes of the period. The spacious living room and master bedroom have large balconies. At the back of the flat is the kitchen-dining room, another large double height bedroom and another complete bathroom. Both rooms have access to a very pleasant gallery with access to the garden. On the roof of the building there is a large terrace with 360 degree views of Sitges from where you can see the sea and the church of San Sebastian. The property has been updated and refurbished with excellent taste. Don't miss this unique jewel of Sitges romanticism.