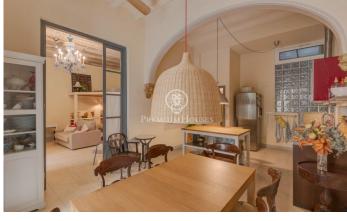

## **Centre / Sitges**

Unique Indianos property in the centre of Sitges in romantic style with community garden and large terrace - solarium, 50 metres from the beach. The Amell house is an Indianos building from the period of maximum splendour of Sitges. A stately porter's lodge leads us to the staircase, which has been restored with great success, providing it with a beautiful lift through which we access to this floor that surprises us with its spacious rooms with double height ceilings and frescoes of the period. The spacious living room and master bedroom have large balconies. At the back of the flat is the kitchen-dining room, another large double height bedroom and another complete bathroom. Both rooms have access to a very pleasant gallery with access to the garden. On the roof of the building there is a large terrace with 360 degree views of Sitges from where you can see the sea and the church of San Sebastian. The property has been updated and refurbished with excellent taste. Don't miss this unique jewel of Sitges romanticism.