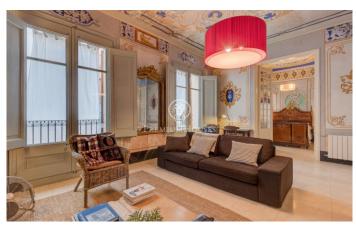

## **Centre / Sitges**

Unique Indianos property in the centre of Sitges in romantic style with community garden and large terrace - solarium, 50 metres from the beach. The Amell house is an Indianos building from the period of maximum splendour of Sitges. A stately porter's lodge leads us to the staircase, which has been restored with great success, providing it with a beautiful lift through which we access to this floor that surprises us with its spacious rooms with double height ceilings and frescoes of the period. The spacious living room and master bedroom have large balconies. At the back of the flat is the kitchen-dining room, another large double height bedroom and another complete bathroom. Both rooms have access to a very pleasant gallery with access to the garden. On the roof of the building there is a large terrace with 360 degree views of Sitges from where you can see the sea and the church of San Sebastian. The property has been updated and refurbished with excellent taste. Don't miss this unique jewel of Sitges romanticism.