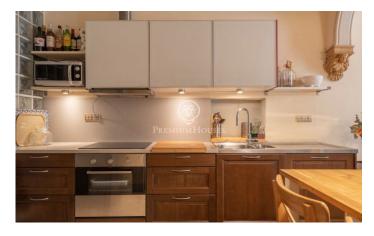

## **Centre / Sitges**

Unique Indianos property in the centre of Sitges in romantic style with community garden and large terrace - solarium, 50 metres from the beach. The Amell house is an Indianos building from the period of maximum splendour of Sitges. A stately porter's lodge leads us to the staircase, which has been restored with great success, providing it with a beautiful lift through which we access to this floor that surprises us with its spacious rooms with double height ceilings and frescoes of the period. The spacious living room and master bedroom have large balconies. At the back of the flat is the kitchen-dining room, another large double height bedroom and another complete bathroom. Both rooms have access to a very pleasant gallery with access to the garden. On the roof of the building there is a large terrace with 360 degree views of Sitges from where you can see the sea and the church of San Sebastian. The property has been updated and refurbished with excellent taste. Don't miss this unique jewel of Sitges romanticism.