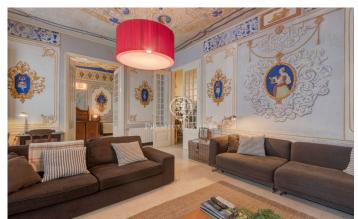

## **Centre / Sitges**

Unique Indianos property in the centre of Sitges in romantic style with community garden and large terrace - solarium, 50 metres from the beach. The Amell house is an Indianos building from the period of maximum splendour of Sitges. A stately porter's lodge leads us to the staircase, which has been restored with great success, providing it with a beautiful lift through which we access to this floor that surprises us with its spacious rooms with double height ceilings and frescoes of the period. The spacious living room and master bedroom have large balconies. At the back of the flat is the kitchen-dining room, another large double height bedroom and another complete bathroom. Both rooms have access to a very pleasant gallery with access to the garden. On the roof of the building there is a large terrace with 360 degree views of Sitges from where you can see the sea and the church of San Sebastian. The property has been updated and refurbished with excellent taste. Don't miss this unique jewel of Sitges romanticism.