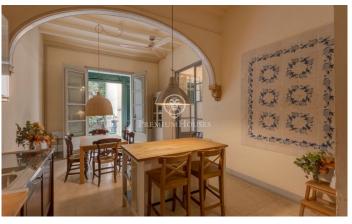

## **Centre / Sitges**

Unique Indianos property in the centre of Sitges in romantic style with community garden and large terrace - solarium, 50 metres from the beach. The Amell house is an Indianos building from the period of maximum splendour of Sitges. A stately porter's lodge leads us to the staircase, which has been restored with great success, providing it with a beautiful lift through which we access to this floor that surprises us with its spacious rooms with double height ceilings and frescoes of the period. The spacious living room and master bedroom have large balconies. At the back of the flat is the kitchen-dining room, another large double height bedroom and another complete bathroom. Both rooms have access to a very pleasant gallery with access to the garden. On the roof of the building there is a large terrace with 360 degree views of Sitges from where you can see the sea and the church of San Sebastian. The property has been updated and refurbished with excellent taste. Don't miss this unique jewel of Sitges romanticism.