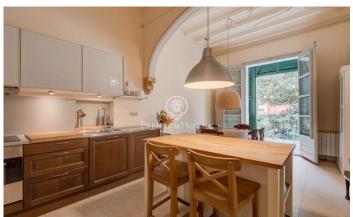

## **Centre / Sitges**

Unique Indianos property in the centre of Sitges in romantic style with community garden and large terrace - solarium, 50 metres from the beach. The Amell house is an Indianos building from the period of maximum splendour of Sitges. A stately porter's lodge leads us to the staircase, which has been restored with great success, providing it with a beautiful lift through which we access to this floor that surprises us with its spacious rooms with double height ceilings and frescoes of the period. The spacious living room and master bedroom have large balconies. At the back of the flat is the kitchen-dining room, another large double height bedroom and another complete bathroom. Both rooms have access to a very pleasant gallery with access to the garden. On the roof of the building there is a large terrace with 360 degree views of Sitges from where you can see the sea and the church of San Sebastian. The property has been updated and refurbished with excellent taste. Don't miss this unique jewel of Sitges romanticism.