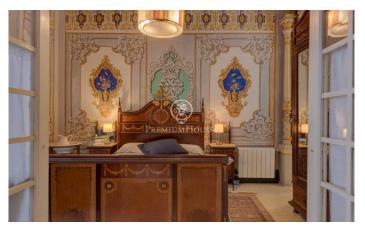

## **Centre / Sitges**

Unique Indianos property in the centre of Sitges in romantic style with community garden and large terrace - solarium, 50 metres from the beach. The Amell house is an Indianos building from the period of maximum splendour of Sitges. A stately porter's lodge leads us to the staircase, which has been restored with great success, providing it with a beautiful lift through which we access to this floor that surprises us with its spacious rooms with double height ceilings and frescoes of the period. The spacious living room and master bedroom have large balconies. At the back of the flat is the kitchen-dining room, another large double height bedroom and another complete bathroom. Both rooms have access to a very pleasant gallery with access to the garden. On the roof of the building there is a large terrace with 360 degree views of Sitges from where you can see the sea and the church of San Sebastian. The property has been updated and refurbished with excellent taste. Don't miss this unique jewel of Sitges romanticism.