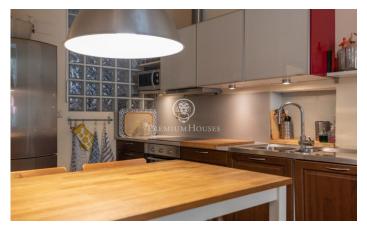

## **Centre / Sitges**

Unique Indianos property in the centre of Sitges in romantic style with community garden and large terrace - solarium, 50 metres from the beach. The Amell house is an Indianos building from the period of maximum splendour of Sitges. A stately porter's lodge leads us to the staircase, which has been restored with great success, providing it with a beautiful lift through which we access to this floor that surprises us with its spacious rooms with double height ceilings and frescoes of the period. The spacious living room and master bedroom have large balconies. At the back of the flat is the kitchen-dining room, another large double height bedroom and another complete bathroom. Both rooms have access to a very pleasant gallery with access to the garden. On the roof of the building there is a large terrace with 360 degree views of Sitges from where you can see the sea and the church of San Sebastian. The property has been updated and refurbished with excellent taste. Don't miss this unique jewel of Sitges romanticism.