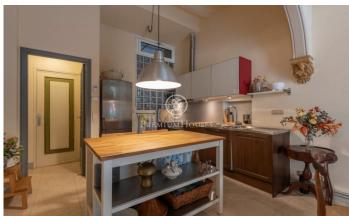

## **Centre / Sitges**

Unique Indianos property in the centre of Sitges in romantic style with community garden and large terrace - solarium, 50 metres from the beach. The Amell house is an Indianos building from the period of maximum splendour of Sitges. A stately porter's lodge leads us to the staircase, which has been restored with great success, providing it with a beautiful lift through which we access to this floor that surprises us with its spacious rooms with double height ceilings and frescoes of the period. The spacious living room and master bedroom have large balconies. At the back of the flat is the kitchen-dining room, another large double height bedroom and another complete bathroom. Both rooms have access to a very pleasant gallery with access to the garden. On the roof of the building there is a large terrace with 360 degree views of Sitges from where you can see the sea and the church of San Sebastian. The property has been updated and refurbished with excellent taste. Don't miss this unique jewel of Sitges romanticism.