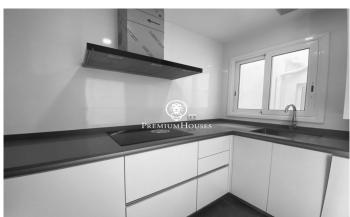

## **Centre / Sitges**

Nice and cozy flat in Sitges downtown, recently renovated. Excellent location, next to all the shops and services and 250m from the beach. The flat has 90m2 distributed in a double room and two single rooms, one of them with exit to a balcony with exterior gallery that includes washing machine, two complete bathrooms with shower and an independent kitchen totally reformed, new and equipped with electrical appliances of great quality. The living room is very pleasant and bright due to its south orientation and has access to a balcony overlooking the pedestrian area. It has several extras: alarm system, air conditioning, heating, parquet floor, lift, towel rail radiator in bathrooms, non-slip shower, armoured door, low consumption led lighting and aluminium carpentry with double glazing.