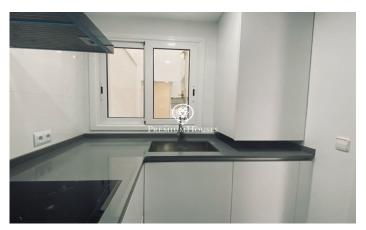

## **Centre / Sitges**

Nice and cozy flat in Sitges downtown, recently renovated. Excellent location, next to all the shops and services and 250m from the beach. The flat has 90m2 distributed in a double room and two single rooms, one of them with exit to a balcony with exterior gallery that includes washing machine, two complete bathrooms with shower and an independent kitchen totally reformed, new and equipped with electrical appliances of great quality. The living room is very pleasant and bright due to its south orientation and has access to a balcony overlooking the pedestrian area. It has several extras: alarm system, air conditioning, heating, parquet floor, lift, towel rail radiator in bathrooms, non-slip shower, armoured door, low consumption led lighting and aluminium carpentry with double glazing.