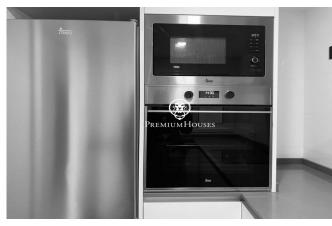

## **Centre / Sitges**

Nice and cozy flat in Sitges downtown, recently renovated. Excellent location, next to all the shops and services and 250m from the beach. The flat has 90m2 distributed in a double room and two single rooms, one of them with exit to a balcony with exterior gallery that includes washing machine, two complete bathrooms with shower and an independent kitchen totally reformed, new and equipped with electrical appliances of great quality. The living room is very pleasant and bright due to its south orientation and has access to a balcony overlooking the pedestrian area. It has several extras: alarm system, air conditioning, heating, parquet floor, lift, towel rail radiator in bathrooms, non-slip shower, armoured door, low consumption led lighting and aluminium carpentry with double glazing.