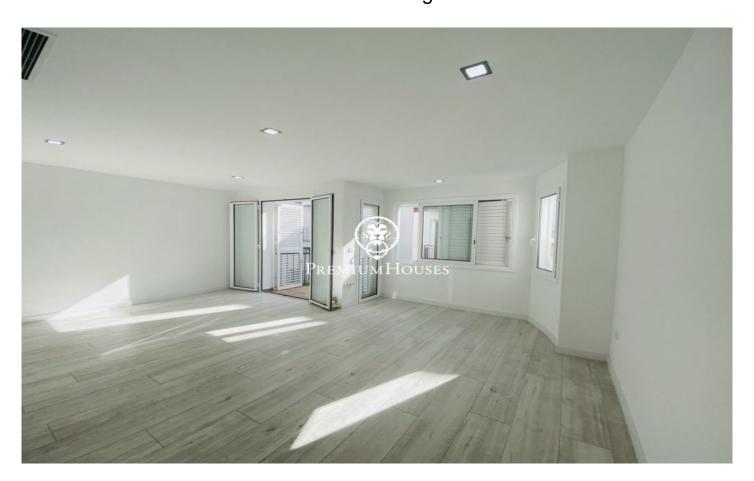

## **Centre / Sitges**

Nice and cozy flat in Sitges downtown, recently renovated. Excellent location, next to all the shops and services and 250m from the beach. The flat has 90m2 distributed in a double room and two single rooms, one of them with exit to a balcony with exterior gallery that includes washing machine, two complete bathrooms with shower and an independent kitchen totally reformed, new and equipped with electrical appliances of great quality. The living room is very pleasant and bright due to its south orientation and has access to a balcony overlooking the pedestrian area. It has several extras: alarm system, air conditioning, heating, parquet floor, lift, towel rail radiator in bathrooms, non-slip shower, armoured door, low consumption led lighting and aluminium carpentry with double glazing.