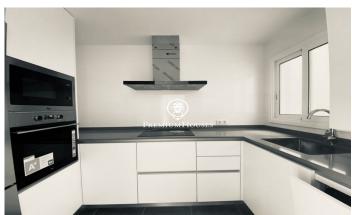

## **Centre / Sitges**

Nice and cozy flat in Sitges downtown, recently renovated. Excellent location, next to all the shops and services and 250m from the beach. The flat has 90m2 distributed in a double room and two single rooms, one of them with exit to a balcony with exterior gallery that includes washing machine, two complete bathrooms with shower and an independent kitchen totally reformed, new and equipped with electrical appliances of great quality. The living room is very pleasant and bright due to its south orientation and has access to a balcony overlooking the pedestrian area. It has several extras: alarm system, air conditioning, heating, parquet floor, lift, towel rail radiator in bathrooms, non-slip shower, armoured door, low consumption led lighting and aluminium carpentry with double glazing.