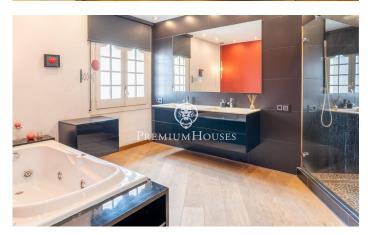

## **Centre / Sitges**

This magnificent duplex penthouse in the center of Sitges has a terrace of more than 80 meters with unobstructed views. It has an elevator to move between the two floors, which facilitates movement within the house. It is in an excellent state of conservation. We access the house through an elevator with a key that leads to a living room with a fireplace and direct access to the large terrace. From the living room we access an office kitchen that also has access to the terrace. Both rooms enjoy great tranquility throughout the day as they are on an elevated floor. The terrace has a lot of space to be able to enjoy throughout practically the whole year. This floor also has a courtesy toilet. On the lower floor we have the night area. Along a corridor that distributes the different spaces we find 3 exterior double rooms with access to a terrace and an interior single room. The master bedroom is en-suite and has a walk-in closet and a great size. There is another complete bathroom that serves the rest of the rooms. All have fitted wardrobes. The center of Sitges allows you to have all the services close without having to move much from the moment you leave home. However, we do not give up quick access to the highway to move to the airport or Barcelona.