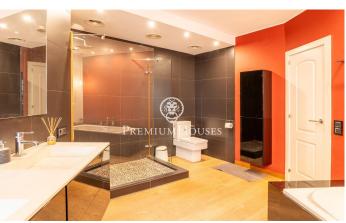

## **Centre / Sitges**

This magnificent duplex penthouse in the center of Sitges has a terrace of more than 80 meters with unobstructed views. It has an elevator to move between the two floors, which facilitates movement within the house. It is in an excellent state of conservation. We access the house through an elevator with a key that leads to a living room with a fireplace and direct access to the large terrace. From the living room we access an office kitchen that also has access to the terrace. Both rooms enjoy great tranquility throughout the day as they are on an elevated floor. The terrace has a lot of space to be able to enjoy throughout practically the whole year. This floor also has a courtesy toilet. On the lower floor we have the night area. Along a corridor that distributes the different spaces we find 3 exterior double rooms with access to a terrace and an interior single room. The master bedroom is en-suite and has a walk-in closet and a great size. There is another complete bathroom that serves the rest of the rooms. All have fitted wardrobes. The center of Sitges allows you to have all the services close without having to move much from the moment you leave home. However, we do not give up quick access to the highway to move to the airport or Barcelona.