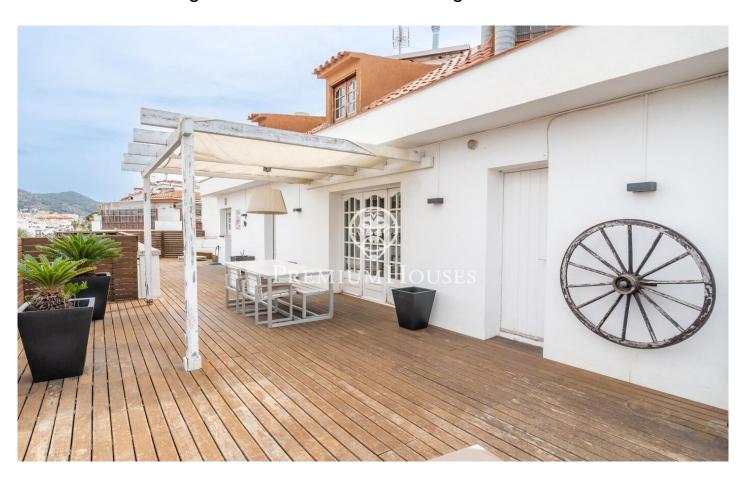

## **Centre / Sitges**

This magnificent duplex penthouse in the center of Sitges has a terrace of more than 80 meters with unobstructed views. It has an elevator to move between the two floors, which facilitates movement within the house. It is in an excellent state of conservation. We access the house through an elevator with a key that leads to a living room with a fireplace and direct access to the large terrace. From the living room we access an office kitchen that also has access to the terrace. Both rooms enjoy great tranquility throughout the day as they are on an elevated floor. The terrace has a lot of space to be able to enjoy throughout practically the whole year. This floor also has a courtesy toilet. On the lower floor we have the night area. Along a corridor that distributes the different spaces we find 3 exterior double rooms with access to a terrace and an interior single room. The master bedroom is en-suite and has a walk-in closet and a great size. There is another complete bathroom that serves the rest of the rooms. All have fitted wardrobes. The center of Sitges allows you to have all the services close without having to move much from the moment you leave home. However, we do not give up quick access to the highway to move to the airport or Barcelona.