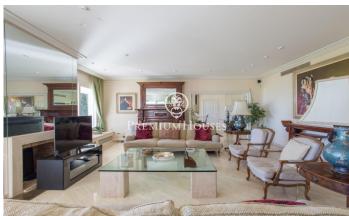

## Sant Vicenç de Montalt / Maresme/Barcelona Costa Norte

The house is on one level on a completely flat plot and offers spectacular sea views. On entering the house, a spacious entrance hall divides the house into a day area and a night area. In the day area, there is a spacious living room with large windows offering sea views. From here, there is access to the library and the spacious dining room, both with impressive views of the completely flat garden, the swimming pool and the sea. In this same day area, we find a large kitchen, a pantry and a service area consisting of four bedrooms. The night area includes six double bedrooms, four of them with en suite bathrooms and direct access to the exterior. In addition, there are a total of six bathrooms, one of them equipped with a Jacuzzi. In the basement, there is a heated swimming pool, a Jacuzzi, a sauna and dressing rooms with bath and shower. This space is ideal for relaxing without leaving the house. The property has two additional structures. One of them is close to the pool and consists of a multi-purpose room, two bathrooms and a kitchen. The other is large and has been used as an office, but could be transformed into a recording studio or other versatile space due to its size. Although the property is in need of renovation, it sits on a completely flat plot of 2,000 m2 an...