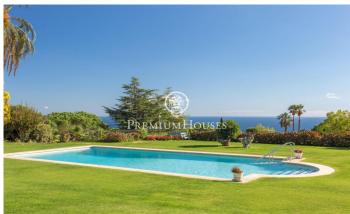

## Sant Vicenç de Montalt / Maresme/Barcelona Costa Norte

The house is on one level on a completely flat plot and offers spectacular sea views. On entering the house, a spacious entrance hall divides the house into a day area and a night area. In the day area, there is a spacious living room with large windows offering sea views. From here, there is access to the library and the spacious dining room, both with impressive views of the completely flat garden, the swimming pool and the sea. In this same day area, we find a large kitchen, a pantry and a service area consisting of four bedrooms. The night area includes six double bedrooms, four of them with en suite bathrooms and direct access to the exterior. In addition, there are a total of six bathrooms, one of them equipped with a Jacuzzi. In the basement, there is a heated swimming pool, a Jacuzzi, a sauna and dressing rooms with bath and shower. This space is ideal for relaxing without leaving the house. The property has two additional structures. One of them is close to the pool and consists of a multi-purpose room, two bathrooms and a kitchen. The other is large and has been used as an office, but could be transformed into a recording studio or other versatile space due to its size. Although the property is in need of renovation, it sits on a completely flat plot of 2,000 m2 an...