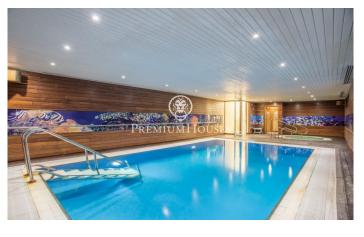

## Sant Vicenç de Montalt / Maresme/Barcelona Costa Norte

The house is on one level on a completely flat plot and offers spectacular sea views. On entering the house, a spacious entrance hall divides the house into a day area and a night area. In the day area, there is a spacious living room with large windows offering sea views. From here, there is access to the library and the spacious dining room, both with impressive views of the completely flat garden, the swimming pool and the sea. In this same day area, we find a large kitchen, a pantry and a service area consisting of four bedrooms. The night area includes six double bedrooms, four of them with en suite bathrooms and direct access to the exterior. In addition, there are a total of six bathrooms, one of them equipped with a Jacuzzi. In the basement, there is a heated swimming pool, a Jacuzzi, a sauna and dressing rooms with bath and shower. This space is ideal for relaxing without leaving the house. The property has two additional structures. One of them is close to the pool and consists of a multi-purpose room, two bathrooms and a kitchen. The other is large and has been used as an office, but could be transformed into a recording studio or other versatile space due to its size. Although the property is in need of renovation, it sits on a completely flat plot of 2,000 m2 an...