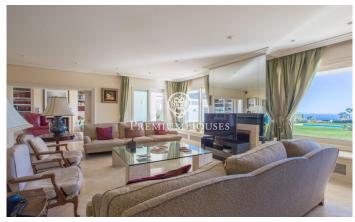

## Sant Vicenç de Montalt / Maresme/Barcelona Costa Norte

The house is on one level on a completely flat plot and offers spectacular sea views. On entering the house, a spacious entrance hall divides the house into a day area and a night area. In the day area, there is a spacious living room with large windows offering sea views. From here, there is access to the library and the spacious dining room, both with impressive views of the completely flat garden, the swimming pool and the sea. In this same day area, we find a large kitchen, a pantry and a service area consisting of four bedrooms. The night area includes six double bedrooms, four of them with en suite bathrooms and direct access to the exterior. In addition, there are a total of six bathrooms, one of them equipped with a Jacuzzi. In the basement, there is a heated swimming pool, a Jacuzzi, a sauna and dressing rooms with bath and shower. This space is ideal for relaxing without leaving the house. The property has two additional structures. One of them is close to the pool and consists of a multi-purpose room, two bathrooms and a kitchen. The other is large and has been used as an office, but could be transformed into a recording studio or other versatile space due to its size. Although the property is in need of renovation, it sits on a completely flat plot of 2,000 m2 an...