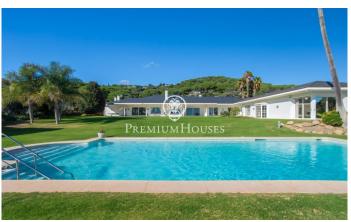

## Sant Vicenç de Montalt / Maresme/Barcelona Costa Norte

The house is on one level on a completely flat plot and offers spectacular sea views. On entering the house, a spacious entrance hall divides the house into a day area and a night area. In the day area, there is a spacious living room with large windows offering sea views. From here, there is access to the library and the spacious dining room, both with impressive views of the completely flat garden, the swimming pool and the sea. In this same day area, we find a large kitchen, a pantry and a service area consisting of four bedrooms. The night area includes six double bedrooms, four of them with en suite bathrooms and direct access to the exterior. In addition, there are a total of six bathrooms, one of them equipped with a Jacuzzi. In the basement, there is a heated swimming pool, a Jacuzzi, a sauna and dressing rooms with bath and shower. This space is ideal for relaxing without leaving the house. The property has two additional structures. One of them is close to the pool and consists of a multi-purpose room, two bathrooms and a kitchen. The other is large and has been used as an office, but could be transformed into a recording studio or other versatile space due to its size. Although the property is in need of renovation, it sits on a completely flat plot of 2,000 m2 an...