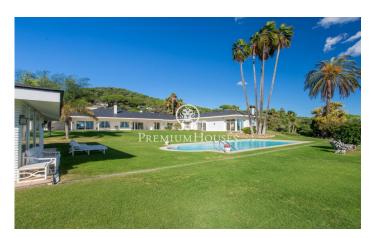

## Sant Vicenç de Montalt / Maresme/Barcelona Costa Norte

The house is on one level on a completely flat plot and offers spectacular sea views. On entering the house, a spacious entrance hall divides the house into a day area and a night area. In the day area, there is a spacious living room with large windows offering sea views. From here, there is access to the library and the spacious dining room, both with impressive views of the completely flat garden, the swimming pool and the sea. In this same day area, we find a large kitchen, a pantry and a service area consisting of four bedrooms. The night area includes six double bedrooms, four of them with en suite bathrooms and direct access to the exterior. In addition, there are a total of six bathrooms, one of them equipped with a Jacuzzi. In the basement, there is a heated swimming pool, a Jacuzzi, a sauna and dressing rooms with bath and shower. This space is ideal for relaxing without leaving the house. The property has two additional structures. One of them is close to the pool and consists of a multi-purpose room, two bathrooms and a kitchen. The other is large and has been used as an office, but could be transformed into a recording studio or other versatile space due to its size. Although the property is in need of renovation, it sits on a completely flat plot of 2,000 m2 an...

## 2.900.000 €

883 m²
8 комнаты
7 ванные комнаты
3,494 m² земельный
участок
бассейн
отопление
вид на море
внутренний двор
телефон
камин
безопасность
стоянка
встроенные шкафы

Contact us for more information or to arrange a viewing