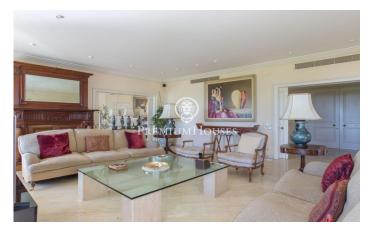

## Sant Vicenç de Montalt / Maresme/Barcelona Costa Norte

The house is on one level on a completely flat plot and offers spectacular sea views. On entering the house, a spacious entrance hall divides the house into a day area and a night area. In the day area, there is a spacious living room with large windows offering sea views. From here, there is access to the library and the spacious dining room, both with impressive views of the completely flat garden, the swimming pool and the sea. In this same day area, we find a large kitchen, a pantry and a service area consisting of four bedrooms. The night area includes six double bedrooms, four of them with en suite bathrooms and direct access to the exterior. In addition, there are a total of six bathrooms, one of them equipped with a Jacuzzi. In the basement, there is a heated swimming pool, a Jacuzzi, a sauna and dressing rooms with bath and shower. This space is ideal for relaxing without leaving the house. The property has two additional structures. One of them is close to the pool and consists of a multi-purpose room, two bathrooms and a kitchen. The other is large and has been used as an office, but could be transformed into a recording studio or other versatile space due to its size. Although the property is in need of renovation, it sits on a completely flat plot of 2,000 m2 an...