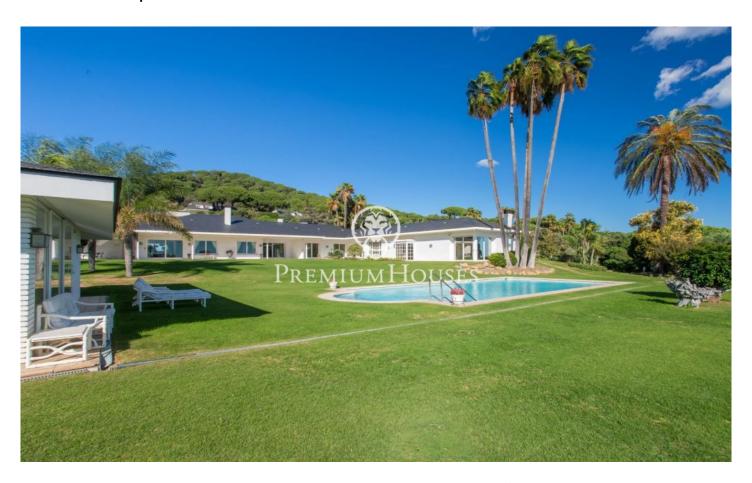

## Sant Vicenç de Montalt / Maresme/Barcelona Costa Norte

The house is on one level on a completely flat plot and offers spectacular sea views. On entering the house, a spacious entrance hall divides the house into a day area and a night area. In the day area, there is a spacious living room with large windows offering sea views. From here, there is access to the library and the spacious dining room, both with impressive views of the completely flat garden, the swimming pool and the sea. In this same day area, we find a large kitchen, a pantry and a service area consisting of four bedrooms. The night area includes six double bedrooms, four of them with en suite bathrooms and direct access to the exterior. In addition, there are a total of six bathrooms, one of them equipped with a Jacuzzi. In the basement, there is a heated swimming pool, a Jacuzzi, a sauna and dressing rooms with bath and shower. This space is ideal for relaxing without leaving the house. The property has two additional structures. One of them is close to the pool and consists of a multi-purpose room, two bathrooms and a kitchen. The other is large and has been used as an office, but could be transformed into a recording studio or other versatile space due to its size. Although the property is in need of renovation, it sits on a completely flat plot of 2,000 m2 an...

## 2.900.000 €

883 m²
8 комнаты
7 ванные комнаты
3,494 m² земельный
участок
бассейн
отопление
вид на море
внутренний двор
телефон
камин
безопасность
стоянка
встроенные шкафы

Contact us for more information or to arrange a viewing