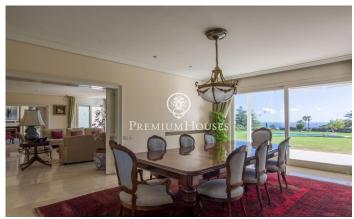

## Sant Vicenç de Montalt / Maresme/Barcelona Costa Norte

The house is on one level on a completely flat plot and offers spectacular sea views. On entering the house, a spacious entrance hall divides the house into a day area and a night area. In the day area, there is a spacious living room with large windows offering sea views. From here, there is access to the library and the spacious dining room, both with impressive views of the completely flat garden, the swimming pool and the sea. In this same day area, we find a large kitchen, a pantry and a service area consisting of four bedrooms. The night area includes six double bedrooms, four of them with en suite bathrooms and direct access to the exterior. In addition, there are a total of six bathrooms, one of them equipped with a Jacuzzi. In the basement, there is a heated swimming pool, a Jacuzzi, a sauna and dressing rooms with bath and shower. This space is ideal for relaxing without leaving the house. The property has two additional structures. One of them is close to the pool and consists of a multi-purpose room, two bathrooms and a kitchen. The other is large and has been used as an office, but could be transformed into a recording studio or other versatile space due to its size. Although the property is in need of renovation, it sits on a completely flat plot of 2,000 m2 an...