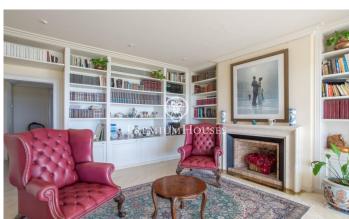

## Sant Vicenç de Montalt / Maresme/Barcelona Costa Norte

The house is on one level on a completely flat plot and offers spectacular sea views. On entering the house, a spacious entrance hall divides the house into a day area and a night area. In the day area, there is a spacious living room with large windows offering sea views. From here, there is access to the library and the spacious dining room, both with impressive views of the completely flat garden, the swimming pool and the sea. In this same day area, we find a large kitchen, a pantry and a service area consisting of four bedrooms. The night area includes six double bedrooms, four of them with en suite bathrooms and direct access to the exterior. In addition, there are a total of six bathrooms, one of them equipped with a Jacuzzi. In the basement, there is a heated swimming pool, a Jacuzzi, a sauna and dressing rooms with bath and shower. This space is ideal for relaxing without leaving the house. The property has two additional structures. One of them is close to the pool and consists of a multi-purpose room, two bathrooms and a kitchen. The other is large and has been used as an office, but could be transformed into a recording studio or other versatile space due to its size. Although the property is in need of renovation, it sits on a completely flat plot of 2,000 m2 an...