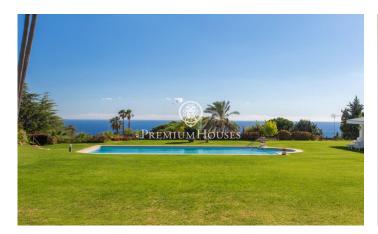

## Sant Vicenç de Montalt / Maresme/Barcelona Costa Norte

The house is on one level on a completely flat plot and offers spectacular sea views. On entering the house, a spacious entrance hall divides the house into a day area and a night area. In the day area, there is a spacious living room with large windows offering sea views. From here, there is access to the library and the spacious dining room, both with impressive views of the completely flat garden, the swimming pool and the sea. In this same day area, we find a large kitchen, a pantry and a service area consisting of four bedrooms. The night area includes six double bedrooms, four of them with en suite bathrooms and direct access to the exterior. In addition, there are a total of six bathrooms, one of them equipped with a Jacuzzi. In the basement, there is a heated swimming pool, a Jacuzzi, a sauna and dressing rooms with bath and shower. This space is ideal for relaxing without leaving the house. The property has two additional structures. One of them is close to the pool and consists of a multi-purpose room, two bathrooms and a kitchen. The other is large and has been used as an office, but could be transformed into a recording studio or other versatile space due to its size. Although the property is in need of renovation, it sits on a completely flat plot of 2,000 m2 an...