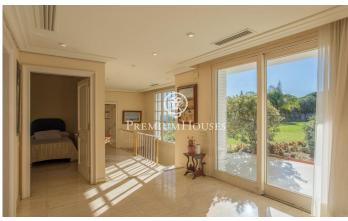

## Sant Vicenç de Montalt / Maresme/Barcelona Costa Norte

The house is on one level on a completely flat plot and offers spectacular sea views. On entering the house, a spacious entrance hall divides the house into a day area and a night area. In the day area, there is a spacious living room with large windows offering sea views. From here, there is access to the library and the spacious dining room, both with impressive views of the completely flat garden, the swimming pool and the sea. In this same day area, we find a large kitchen, a pantry and a service area consisting of four bedrooms. The night area includes six double bedrooms, four of them with en suite bathrooms and direct access to the exterior. In addition, there are a total of six bathrooms, one of them equipped with a Jacuzzi. In the basement, there is a heated swimming pool, a Jacuzzi, a sauna and dressing rooms with bath and shower. This space is ideal for relaxing without leaving the house. The property has two additional structures. One of them is close to the pool and consists of a multi-purpose room, two bathrooms and a kitchen. The other is large and has been used as an office, but could be transformed into a recording studio or other versatile space due to its size. Although the property is in need of renovation, it sits on a completely flat plot of 2,000 m2 an...