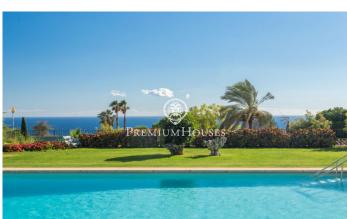

## Sant Vicenç de Montalt / Maresme/Barcelona Costa Norte

The house is on one level on a completely flat plot and offers spectacular sea views. On entering the house, a spacious entrance hall divides the house into a day area and a night area. In the day area, there is a spacious living room with large windows offering sea views. From here, there is access to the library and the spacious dining room, both with impressive views of the completely flat garden, the swimming pool and the sea. In this same day area, we find a large kitchen, a pantry and a service area consisting of four bedrooms. The night area includes six double bedrooms, four of them with en suite bathrooms and direct access to the exterior. In addition, there are a total of six bathrooms, one of them equipped with a Jacuzzi. In the basement, there is a heated swimming pool, a Jacuzzi, a sauna and dressing rooms with bath and shower. This space is ideal for relaxing without leaving the house. The property has two additional structures. One of them is close to the pool and consists of a multi-purpose room, two bathrooms and a kitchen. The other is large and has been used as an office, but could be transformed into a recording studio or other versatile space due to its size. Although the property is in need of renovation, it sits on a completely flat plot of 2,000 m2 an...