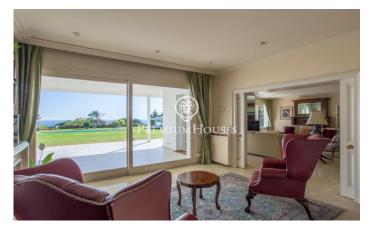

## Sant Vicenç de Montalt / Maresme/Barcelona Costa Norte

The house is on one level on a completely flat plot and offers spectacular sea views. On entering the house, a spacious entrance hall divides the house into a day area and a night area. In the day area, there is a spacious living room with large windows offering sea views. From here, there is access to the library and the spacious dining room, both with impressive views of the completely flat garden, the swimming pool and the sea. In this same day area, we find a large kitchen, a pantry and a service area consisting of four bedrooms. The night area includes six double bedrooms, four of them with en suite bathrooms and direct access to the exterior. In addition, there are a total of six bathrooms, one of them equipped with a Jacuzzi. In the basement, there is a heated swimming pool, a Jacuzzi, a sauna and dressing rooms with bath and shower. This space is ideal for relaxing without leaving the house. The property has two additional structures. One of them is close to the pool and consists of a multi-purpose room, two bathrooms and a kitchen. The other is large and has been used as an office, but could be transformed into a recording studio or other versatile space due to its size. Although the property is in need of renovation, it sits on a completely flat plot of 2,000 m2 an...