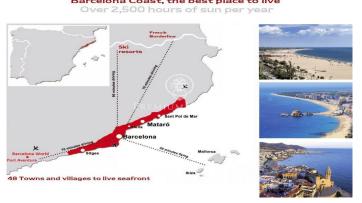

## Sant Vicenç de Montalt / Maresme/Barcelona Costa Norte

Land in Sant Vicenç de Montalt, located in the Maresme region, just 36 km north of Barcelona, ??10 minutes from the coast, well connected and quick access to the highway. The land has a perfect location due to its proximity to all services and leisure in the area. Where we find its fantastic Golf Clubs, tennis, paddle tennis, horse riding, Club Náutico Port Balís, and its outstanding restaurants. An area that offers infinite possibilities for leisure and sports, sea and mountain, and all the necessary services to live comfortably all year round, or holiday periods, being also a gastronomic area where the renowned Peisantes del Maresme, La Perla takes special relevance. Green, a party that you can attend annually. The plot has a total area of 1.663 m² with a buildable area of 800 m². A great opportunity for an investor.