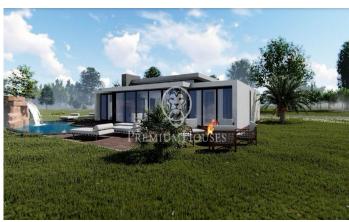

## Sant Pol de Mar / Maresme/Barcelona Costa Norte

We present this magnificent single-family house project in Sant Pol de Mar. Located in a quiet residential area with sea views and very well communicated. Quick access to the N-II and the motorway towards Barcelona and Girona. This developer has more than 30 years of experience in successful projects. The plot has the licence to start building the house to the buyer's taste. The plot has 754 m2, it allows to build a surface of 278.80 m2 that can include 4 bedrooms, 4 bathrooms, living room of 60 m2, pre-installation of lift, equipped kitchen, panoramic aluminium windows, glass railings, infinity pool, a large garage for 2-3 cars, basement and laundry room, security system with video surveillance, energy efficiency (A+) and all in a beautiful landscaped garden. All you have to do is choose the plot you like best to enjoy as a first or second residence a house with all the extras and comforts, in one of the guietest areas of Sant Pol, less than 5 minutes' walk from the beach.