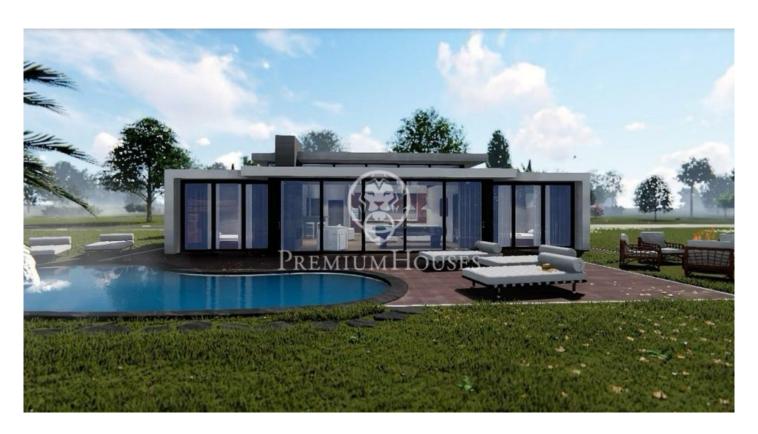

## Sant Pol de Mar / Maresme/Barcelona Costa Norte

We present this magnificent single-family house project in Sant Pol de Mar. Located in a quiet residential area with sea views and very well communicated. Quick access to the N-II and the motorway towards Barcelona and Girona. This developer has more than 30 years of experience in successful projects. The plot has the licence to start building the house to the buyer's taste. The plot has 754 m2, it allows to build a surface of 278.80 m2 that can include 4 bedrooms, 4 bathrooms, living room of 60 m2, pre-installation of lift, equipped kitchen, panoramic aluminium windows, glass railings, infinity pool, a large garage for 2-3 cars, basement and laundry room, security system with video surveillance, energy efficiency (A+) and all in a beautiful landscaped garden. All you have to do is choose the plot you like best to enjoy as a first or second residence a house with all the extras and comforts, in one of the guietest areas of Sant Pol, less than 5 minutes' walk from the beach.