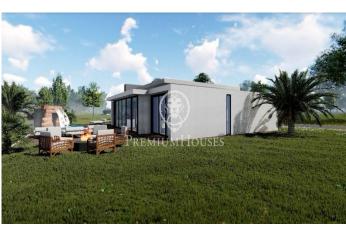

## Sant Pol de Mar / Maresme/Barcelona Costa Norte

We present this magnificent single-family house project in Sant Pol de Mar. Located in a quiet residential area with sea views and very well communicated. Quick access to the N-II and the motorway towards Barcelona and Girona. This developer has more than 30 years of experience in successful projects. The plot has the licence to start building the house to the buyer's taste. The plot has 740 m2, it allows to build a surface of 242,38 m2 that can include 4 bedrooms, 4 bathrooms, living room of 60 m2, pre-installation of lift, equipped kitchen, panoramic aluminium windows, glass railings, infinity pool, a large garage for 2-3 cars, basement and laundry room, security system with video surveillance, energy efficiency (A+) and all in a beautiful landscaped garden. All you have to do is choose the plot you like best to enjoy as a first or second residence a house with all the extras and comforts, in one of the guietest areas of Sant Pol, less than 5 minutes' walk from the beach.