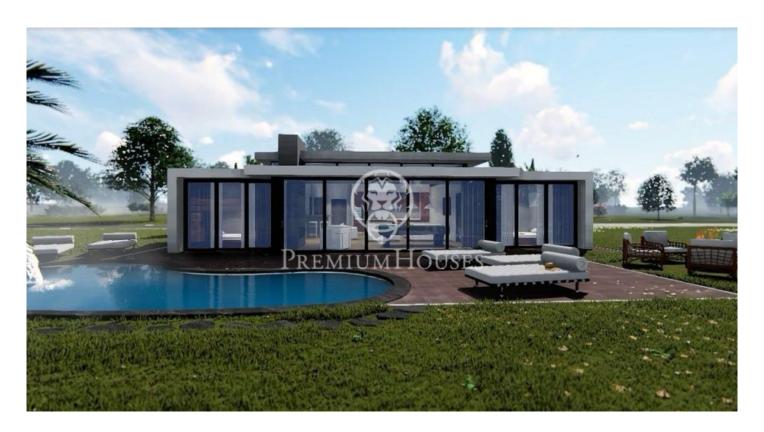

## Sant Pol de Mar / Maresme/Barcelona Costa Norte

We present this magnificent single-family house project in Sant Pol de Mar. Located in a quiet residential area with sea views and very well communicated. Quick access to the N-II and the motorway towards Barcelona and Girona. This developer has more than 30 years of experience in successful projects. The plot has the licence to start building the house to the buyer's taste. The plot has 740 m2, it allows to build a surface of 242,38 m2 that can include 4 bedrooms, 4 bathrooms, living room of 60 m2, pre-installation of lift, equipped kitchen, panoramic aluminium windows, glass railings, infinity pool, a large garage for 2-3 cars, basement and laundry room, security system with video surveillance, energy efficiency (A+) and all in a beautiful landscaped garden. All you have to do is choose the plot you like best to enjoy as a first or second residence a house with all the extras and comforts, in one of the guietest areas of Sant Pol, less than 5 minutes' walk from the beach.