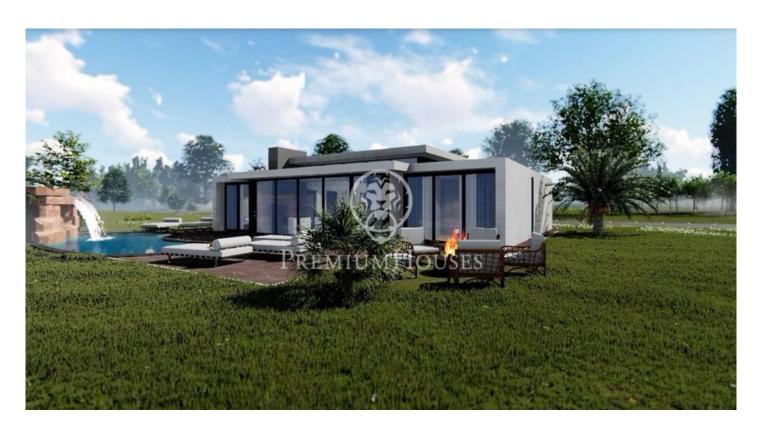

## Project for a detached house with sea views in Sant Pol de Mar

## Sant Pol de Mar / Maresme/Barcelona Costa Norte

We present this magnificent single-family house project in Sant Pol de Mar. Located in a quiet residential area with sea views and very well communicated. Quick access to the N-II and the motorway towards Barcelona and Girona. This developer has more than 30 years of experience in successful projects. The plot has the licence to start building the house to the buyer's taste. The plot has 1150 m2, it allows to build a surface of 530,23 m2 that can include 4 bedrooms, 4 bathrooms, living room of 60 m2, pre-installation of lift, equipped kitchen, panoramic aluminium windows, glass railings, infinity pool, a large garage for 2-3 cars, basement and laundry room, security system with video surveillance, energy efficiency (A+) and all in a beautiful landscaped garden. All you have to do is choose the plot you like best to enjoy as a first or second residence a house with all the extras and comforts, in one of the guietest areas of Sant Pol, less than 5 minutes' walk from the beach.