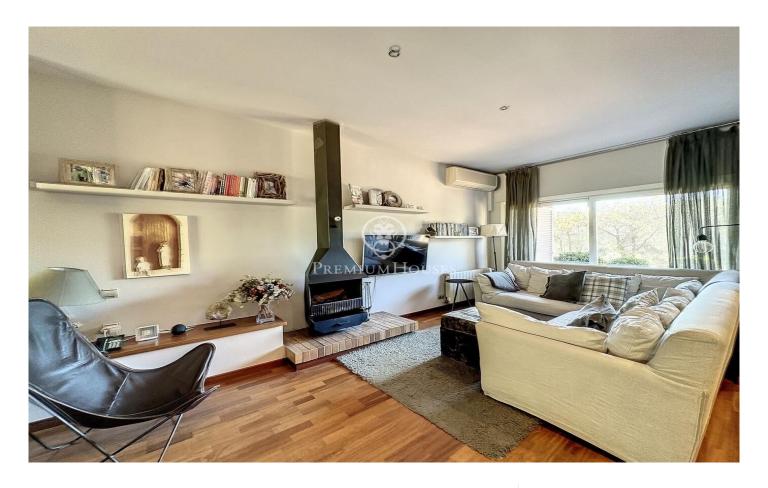

## Sant Just Desvern / Barcelona

Semi-detached house for sale in one of the best areas of Sant Just Desvern, very close to the town centre and the sports centres of Can Melich and La Bonaigua. The house has a built surface area of 254 m2 distributed over 4 floors. A basement floor destined to a garage for two vehicles, storage room, ironing room and toilet. On the ground floor there is a spacious living-dining room, kitchen, toilet and hallway. From the living room we access to a large private garden of about 70 m2. On the first floor there is a suite with bathroom, two large double bedrooms and another bathroom. All the rooms are exterior. On the first floor there is a large bedroom suite with an impressive dressing room and bathroom. The house is located in a small community of 12 semi-detached houses, each of them with independent access, with a communal area with garden, swimming pool and sports area.