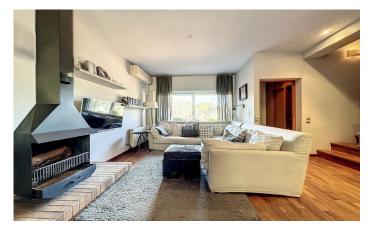

## Sant Just Desvern / Barcelona

Semi-detached house for sale in one of the best areas of Sant Just Desvern, very close to the town centre and the sports centres of Can Melich and La Bonaigua. The house has a built surface area of 254 m2 distributed over 4 floors. A basement floor destined to a garage for two vehicles, storage room, ironing room and toilet. On the ground floor there is a spacious living-dining room, kitchen, toilet and hallway. From the living room we access to a large private garden of about 70 m2. On the first floor there is a suite with bathroom, two large double bedrooms and another bathroom. All the rooms are exterior. On the first floor there is a large bedroom suite with an impressive dressing room and bathroom. The house is located in a small community of 12 semi-detached houses, each of them with independent access, with a communal area with garden, swimming pool and sports area.