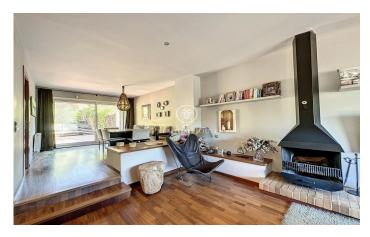

## Sant Just Desvern / Barcelona

Semi-detached house for sale in one of the best areas of Sant Just Desvern, very close to the town centre and the sports centres of Can Melich and La Bonaigua. The house has a built surface area of 254 m2 distributed over 4 floors. A basement floor destined to a garage for two vehicles, storage room, ironing room and toilet. On the ground floor there is a spacious living-dining room, kitchen, toilet and hallway. From the living room we access to a large private garden of about 70 m2. On the first floor there is a suite with bathroom, two large double bedrooms and another bathroom. All the rooms are exterior. On the first floor there is a large bedroom suite with an impressive dressing room and bathroom. The house is located in a small community of 12 semi-detached houses, each of them with independent access, with a communal area with garden, swimming pool and sports area.