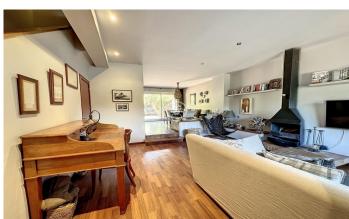

## Sant Just Desvern / Barcelona

Semi-detached house for sale in one of the best areas of Sant Just Desvern, very close to the town centre and the sports centres of Can Melich and La Bonaigua. The house has a built surface area of 254 m2 distributed over 4 floors. A basement floor destined to a garage for two vehicles, storage room, ironing room and toilet. On the ground floor there is a spacious living-dining room, kitchen, toilet and hallway. From the living room we access to a large private garden of about 70 m2. On the first floor there is a suite with bathroom, two large double bedrooms and another bathroom. All the rooms are exterior. On the first floor there is a large bedroom suite with an impressive dressing room and bathroom. The house is located in a small community of 12 semi-detached houses, each of them with independent access, with a communal area with garden, swimming pool and sports area.