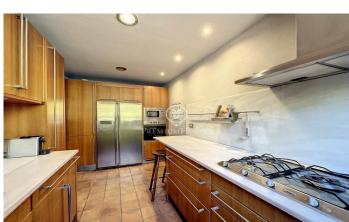

## Sant Just Desvern / Barcelona

Semi-detached house for sale in one of the best areas of Sant Just Desvern, very close to the town centre and the sports centres of Can Melich and La Bonaigua. The house has a built surface area of 254 m2 distributed over 4 floors. A basement floor destined to a garage for two vehicles, storage room, ironing room and toilet. On the ground floor there is a spacious living-dining room, kitchen, toilet and hallway. From the living room we access to a large private garden of about 70 m2. On the first floor there is a suite with bathroom, two large double bedrooms and another bathroom. All the rooms are exterior. On the first floor there is a large bedroom suite with an impressive dressing room and bathroom. The house is located in a small community of 12 semi-detached houses, each of them with independent access, with a communal area with garden, swimming pool and sports area.