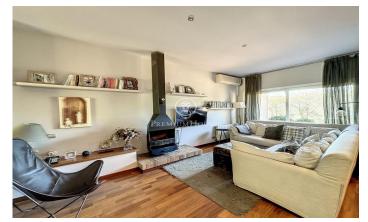

## Sant Just Desvern / Barcelona

Semi-detached house for sale in one of the best areas of Sant Just Desvern, very close to the town centre and the sports centres of Can Melich and La Bonaigua. The house has a built surface area of 254 m2 distributed over 4 floors. A basement floor destined to a garage for two vehicles, storage room, ironing room and toilet. On the ground floor there is a spacious living-dining room, kitchen, toilet and hallway. From the living room we access to a large private garden of about 70 m2. On the first floor there is a suite with bathroom, two large double bedrooms and another bathroom. All the rooms are exterior. On the first floor there is a large bedroom suite with an impressive dressing room and bathroom. The house is located in a small community of 12 semi-detached houses, each of them with independent access, with a communal area with garden, swimming pool and sports area.