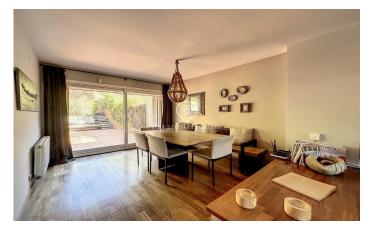

## Sant Just Desvern / Barcelona

Semi-detached house for sale in one of the best areas of Sant Just Desvern, very close to the town centre and the sports centres of Can Melich and La Bonaigua. The house has a built surface area of 254 m2 distributed over 4 floors. A basement floor destined to a garage for two vehicles, storage room, ironing room and toilet. On the ground floor there is a spacious living-dining room, kitchen, toilet and hallway. From the living room we access to a large private garden of about 70 m2. On the first floor there is a suite with bathroom, two large double bedrooms and another bathroom. All the rooms are exterior. On the first floor there is a large bedroom suite with an impressive dressing room and bathroom. The house is located in a small community of 12 semi-detached houses, each of them with independent access, with a communal area with garden, swimming pool and sports area.