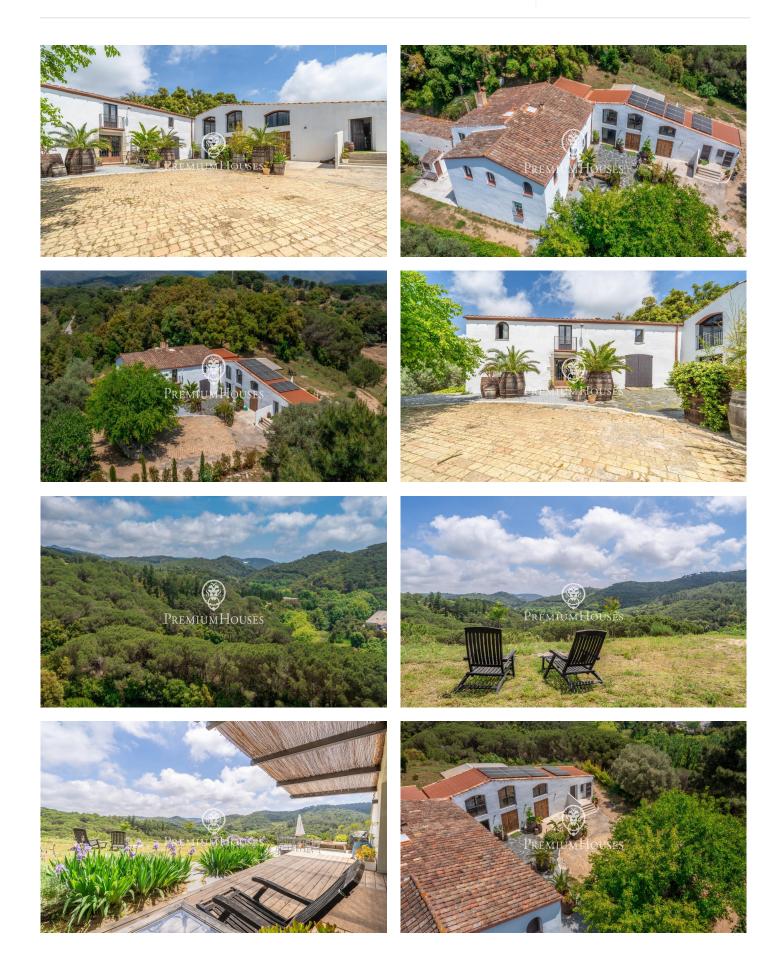

## Sant Iscle de Vallalta / Maresme/Barcelona Costa Norte

In a privileged location between the sea and the mountains, just a 10-minute walk from the charming village center of Sant Iscle de Vallalta, stands this unique property in the style of a Catalan farmhouse — ideal for those who value nature, privacy, and comfort without giving up proximity to urban life. With excellent sun exposure and open views, this property offers the best of both worlds: a privileged natural setting, elevated and peaceful, just 60 km from both Barcelona and Girona, and within walking distance of the village and all its services. The main residence is located entirely on the upper floor, with a comfortable and functional layout: a spacious suite, two double bedrooms, and a cozy summer room with a porch — perfect for enjoying the natural surroundings year-round. There is also a bright and spacious living room that opens to an open-plan kitchen equipped with an island, creating an ideal space for family life and entertaining. On the lower floor, the property offers a fully independent guest apartment with a loungebedroom, bathroom, and private access. In addition, there is a wine cellar, two large storage rooms, and a garage attached to the house — ideal for vehicles or extra storage. The estate covers an impressive area of 13 hectares, with areas of ...