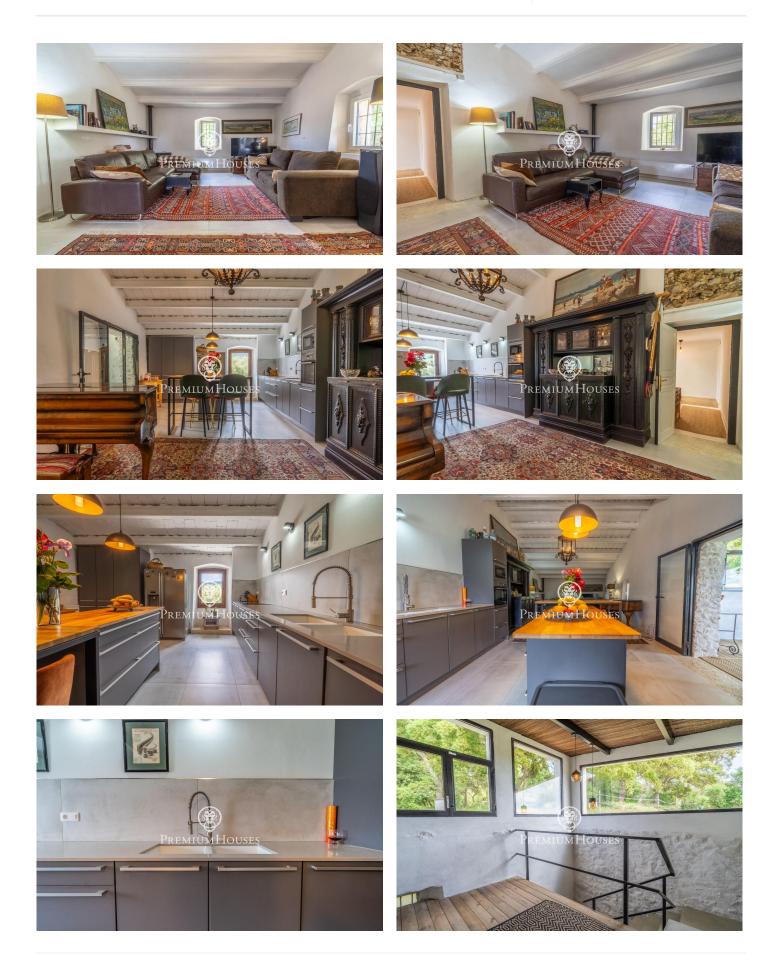

## Sant Iscle de Vallalta / Maresme/Barcelona Costa Norte

In a privileged location between the sea and the mountains, just a 10-minute walk from the charming village center of Sant Iscle de Vallalta, stands this unique property in the style of a Catalan farmhouse — ideal for those who value nature, privacy, and comfort without giving up proximity to urban life. With excellent sun exposure and open views, this property offers the best of both worlds: a privileged natural setting, elevated and peaceful, just 60 km from both Barcelona and Girona, and within walking distance of the village and all its services. The main residence is located entirely on the upper floor, with a comfortable and functional layout: a spacious suite, two double bedrooms, and a cozy summer room with a porch — perfect for enjoying the natural surroundings year-round. There is also a bright and spacious living room that opens to an open-plan kitchen equipped with an island, creating an ideal space for family life and entertaining. On the lower floor, the property offers a fully independent guest apartment with a loungebedroom, bathroom, and private access. In addition, there is a wine cellar, two large storage rooms, and a garage attached to the house — ideal for vehicles or extra storage. The estate covers an impressive area of 13 hectares, with areas of ...