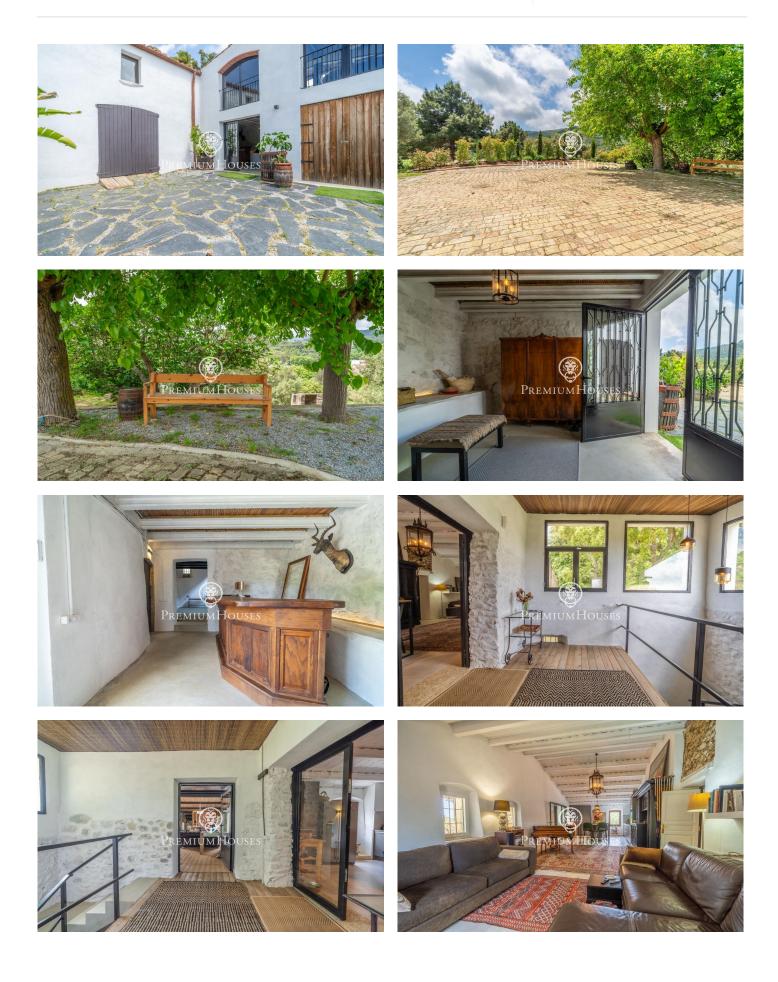

## Sant Iscle de Vallalta / Maresme/Barcelona Costa Norte

In a privileged location between the sea and the mountains, just a 10-minute walk from the charming village center of Sant Iscle de Vallalta, stands this unique property in the style of a Catalan farmhouse — ideal for those who value nature, privacy, and comfort without giving up proximity to urban life. With excellent sun exposure and open views, this property offers the best of both worlds: a privileged natural setting, elevated and peaceful, just 60 km from both Barcelona and Girona, and within walking distance of the village and all its services. The main residence is located entirely on the upper floor, with a comfortable and functional layout: a spacious suite, two double bedrooms, and a cozy summer room with a porch — perfect for enjoying the natural surroundings year-round. There is also a bright and spacious living room that opens to an open-plan kitchen equipped with an island, creating an ideal space for family life and entertaining. On the lower floor, the property offers a fully independent guest apartment with a loungebedroom, bathroom, and private access. In addition, there is a wine cellar, two large storage rooms, and a garage attached to the house — ideal for vehicles or extra storage. The estate covers an impressive area of 13 hectares, with areas of ...