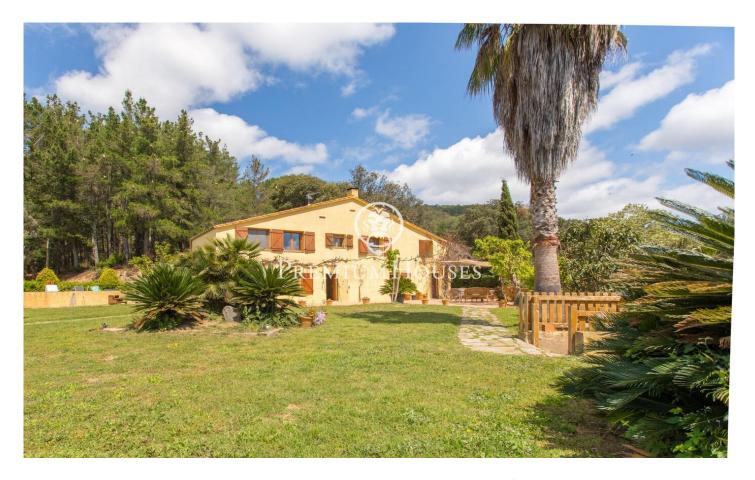

## Country house from 1900 in the middle of nature in Sant Iscle de Vallalta

Ref: PH103457

## Sant Iscle de Vallalta / Maresme/Barcelona Costa Norte

Experience the essence of Montnegre! Unique farmhouse in Sant Iscle de Vallalta Discover this charming farmhouse located in Sant Iscle de Vallalta, in the heart of the Montnegre natural park. A place where tranquillity, nature and comfort come together to offer you an incomparable lifestyle. Totally refurbished in its inhabited area, the house is distributed over two floors with spacious and cosy spaces that conserve the original rustic charm, with exposed wooden beams in most of its rooms. Interior distribution: 1 en-suite bedroom with its own bathroom 1 large double bedroom with wooden beams 1 double bedroom (currently used as a single) 1 single room 2 complete bathrooms Large fully equipped kitchen with direct access to a spectacular porch. Central living room with a large fireplace Multipurpose room/lounge Area undergoing advanced renovation, ideal for creating another bedroom and a second living room. Exterior and extras: Water tank converted into a peculiar natural swimming pool with purifier Large enclosed garage Outside areas ideal for barbecues, outdoor games and relaxation Own vegetable garden to grow your own produce 40.000 m<sup>2</sup> of land for walking, disconnecting and connecting with nature. A unique opportunity for those seeking a peaceful life surrou...