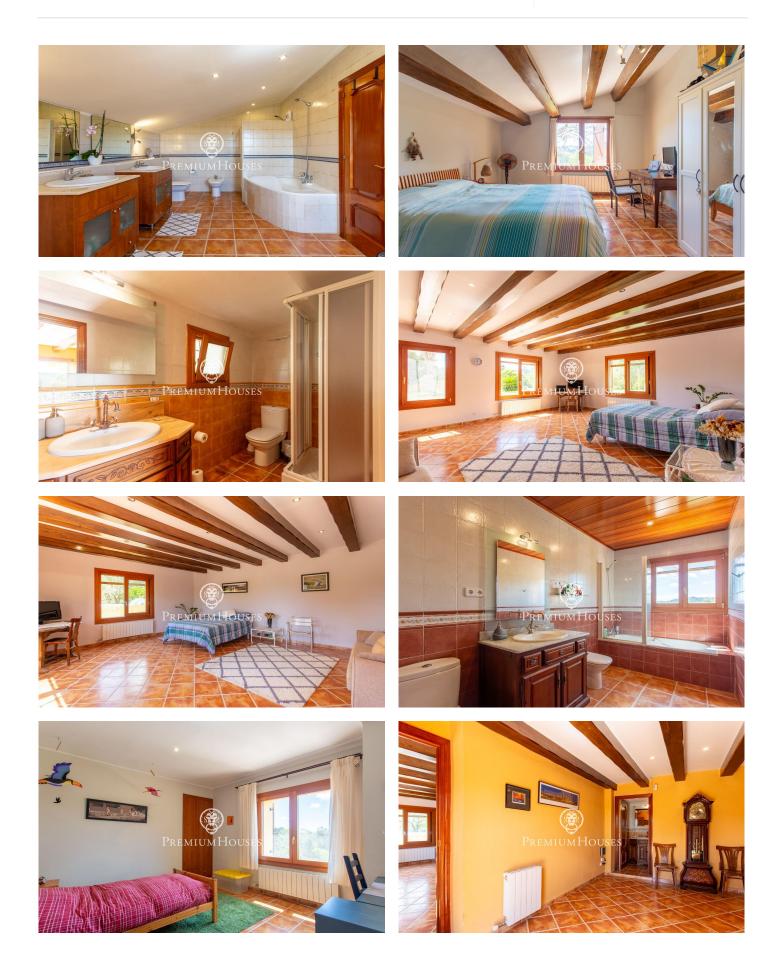

## Sant Iscle de Vallalta / Maresme/Barcelona Costa Norte

Experience the essence of Montnegre! Unique farmhouse in Sant Iscle de Vallalta Discover this charming farmhouse located in Sant Iscle de Vallalta, in the heart of the Montnegre natural park. A place where tranquillity, nature and comfort come together to offer you an incomparable lifestyle. Totally refurbished in its inhabited area, the house is distributed over two floors with spacious and cosy spaces that conserve the original rustic charm, with exposed wooden beams in most of its rooms. Interior distribution: 1 en-suite bedroom with its own bathroom 1 large double bedroom with wooden beams 1 double bedroom (currently used as a single) 1 single room 2 complete bathrooms Large fully equipped kitchen with direct access to a spectacular porch. Central living room with a large fireplace Multipurpose room/lounge Area undergoing advanced renovation, ideal for creating another bedroom and a second living room. Exterior and extras: Water tank converted into a peculiar natural swimming pool with purifier Large enclosed garage Outside areas ideal for barbecues, outdoor games and relaxation Own vegetable garden to grow your own produce 40.000 m<sup>2</sup> of land for walking, disconnecting and connecting with nature. A unique opportunity for those seeking a peaceful life surrou...