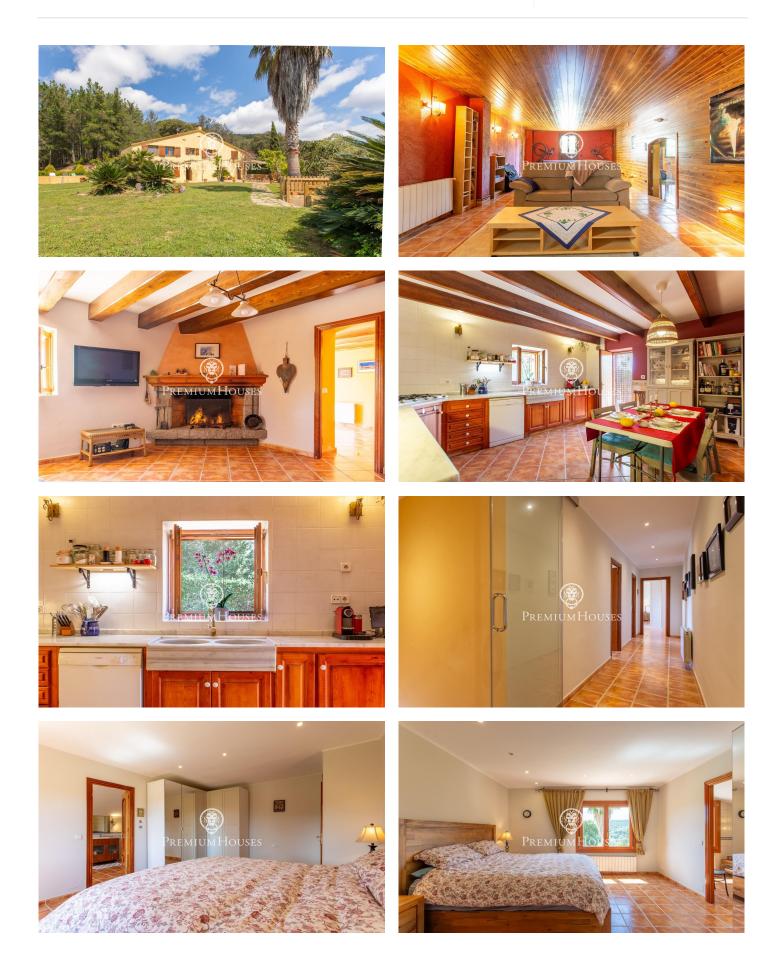

## Sant Iscle de Vallalta / Maresme/Barcelona Costa Norte

Experience the essence of Montnegre! Unique farmhouse in Sant Iscle de Vallalta Discover this charming farmhouse located in Sant Iscle de Vallalta, in the heart of the Montnegre natural park. A place where tranquillity, nature and comfort come together to offer you an incomparable lifestyle. Totally refurbished in its inhabited area, the house is distributed over two floors with spacious and cosy spaces that conserve the original rustic charm, with exposed wooden beams in most of its rooms. Interior distribution: 1 en-suite bedroom with its own bathroom 1 large double bedroom with wooden beams 1 double bedroom (currently used as a single) 1 single room 2 complete bathrooms Large fully equipped kitchen with direct access to a spectacular porch. Central living room with a large fireplace Multipurpose room/lounge Area undergoing advanced renovation, ideal for creating another bedroom and a second living room. Exterior and extras: Water tank converted into a peculiar natural swimming pool with purifier Large enclosed garage Outside areas ideal for barbecues, outdoor games and relaxation Own vegetable garden to grow your own produce 40.000 m<sup>2</sup> of land for walking, disconnecting and connecting with nature. A unique opportunity for those seeking a peaceful life surrou...