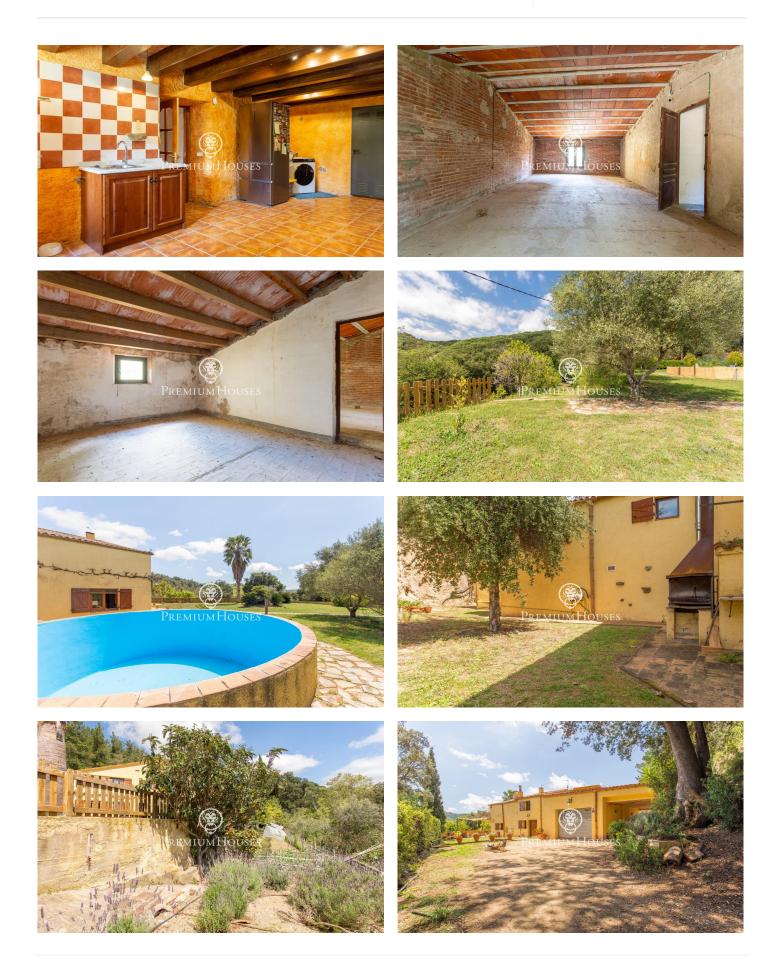

## Sant Iscle de Vallalta / Maresme/Barcelona Costa Norte

Experience the essence of Montnegre! Unique farmhouse in Sant Iscle de Vallalta Discover this charming farmhouse located in Sant Iscle de Vallalta, in the heart of the Montnegre natural park. A place where tranquillity, nature and comfort come together to offer you an incomparable lifestyle. Totally refurbished in its inhabited area, the house is distributed over two floors with spacious and cosy spaces that conserve the original rustic charm, with exposed wooden beams in most of its rooms. Interior distribution: 1 en-suite bedroom with its own bathroom 1 large double bedroom with wooden beams 1 double bedroom (currently used as a single) 1 single room 2 complete bathrooms Large fully equipped kitchen with direct access to a spectacular porch. Central living room with a large fireplace Multipurpose room/lounge Area undergoing advanced renovation, ideal for creating another bedroom and a second living room. Exterior and extras: Water tank converted into a peculiar natural swimming pool with purifier Large enclosed garage Outside areas ideal for barbecues, outdoor games and relaxation Own vegetable garden to grow your own produce 40.000 m<sup>2</sup> of land for walking, disconnecting and connecting with nature. A unique opportunity for those seeking a peaceful life surrou...