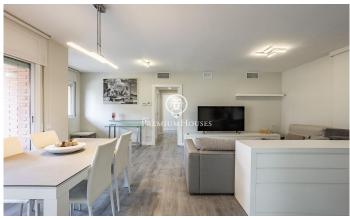

## Sant Feliu de Llobregat / Other locations

We are pleased to present this magnificent property located in a well-maintained building, which includes two parking spaces and a storage room. Situated in the sought-after Mas Lluí neighbourhood, the development features a swimming pool and a padel court, all set within a peaceful and natural environment. The 118 m2 property is distributed in a modern kitchen equipped with Siemens appliances, with access to a small laundry area. A spacious living-dining room with access to the terrace. It also has three bedrooms, one of them en suite, and two complete bathrooms, offering a cosy and functional atmosphere. Located in one of the most desirable areas of Sant Feliu, the property is just a five-minute walk from the Sant Just Padel Club. Surrounded by green areas, parks, and a wide range of shops and local amenities, it enjoys an unbeatable location for those looking to combine comfort with a natural setting. In addition, the property is very well connected by public transport, providing easy access to other parts of the city.