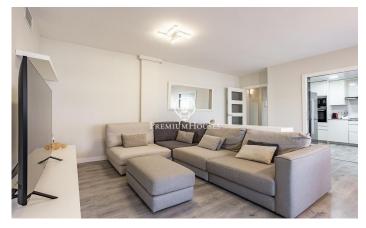

## Sant Feliu de Llobregat / Other locations

We are pleased to present this magnificent property located in a well-maintained building, which includes two parking spaces and a storage room. Situated in the sought-after Mas Lluí neighbourhood, the development features a swimming pool and a padel court, all set within a peaceful and natural environment. The 118 m2 property is distributed in a modern kitchen equipped with Siemens appliances, with access to a small laundry area. A spacious living-dining room with access to the terrace. It also has three bedrooms, one of them en suite, and two complete bathrooms, offering a cosy and functional atmosphere. Located in one of the most desirable areas of Sant Feliu, the property is just a five-minute walk from the Sant Just Padel Club. Surrounded by green areas, parks, and a wide range of shops and local amenities, it enjoys an unbeatable location for those looking to combine comfort with a natural setting. In addition, the property is very well connected by public transport, providing easy access to other parts of the city.