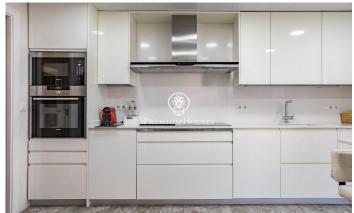

## Sant Feliu de Llobregat / Other locations

We are pleased to present this magnificent property located in a well-maintained building, which includes two parking spaces and a storage room. Situated in the sought-after Mas Lluí neighbourhood, the development features a swimming pool and a padel court, all set within a peaceful and natural environment. The 118 m2 property is distributed in a modern kitchen equipped with Siemens appliances, with access to a small laundry area. A spacious living-dining room with access to the terrace. It also has three bedrooms, one of them en suite, and two complete bathrooms, offering a cosy and functional atmosphere. Located in one of the most desirable areas of Sant Feliu, the property is just a five-minute walk from the Sant Just Padel Club. Surrounded by green areas, parks, and a wide range of shops and local amenities, it enjoys an unbeatable location for those looking to combine comfort with a natural setting. In addition, the property is very well connected by public transport, providing easy access to other parts of the city.