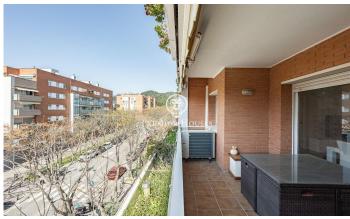

## Sant Feliu de Llobregat / Other locations

We are pleased to present this magnificent property located in a well-maintained building, which includes two parking spaces and a storage room. Situated in the sought-after Mas Lluí neighbourhood, the development features a swimming pool and a padel court, all set within a peaceful and natural environment. The 118 m2 property is distributed in a modern kitchen equipped with Siemens appliances, with access to a small laundry area. A spacious living-dining room with access to the terrace. It also has three bedrooms, one of them en suite, and two complete bathrooms, offering a cosy and functional atmosphere. Located in one of the most desirable areas of Sant Feliu, the property is just a five-minute walk from the Sant Just Padel Club. Surrounded by green areas, parks, and a wide range of shops and local amenities, it enjoys an unbeatable location for those looking to combine comfort with a natural setting. In addition, the property is very well connected by public transport, providing easy access to other parts of the city.