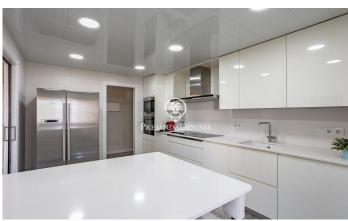

## Sant Feliu de Llobregat / Other locations

We are pleased to present this magnificent property located in a well-maintained building, which includes two parking spaces and a storage room. Situated in the sought-after Mas Lluí neighbourhood, the development features a swimming pool and a padel court, all set within a peaceful and natural environment. The 118 m2 property is distributed in a modern kitchen equipped with Siemens appliances, with access to a small laundry area. A spacious living-dining room with access to the terrace. It also has three bedrooms, one of them en suite, and two complete bathrooms, offering a cosy and functional atmosphere. Located in one of the most desirable areas of Sant Feliu, the property is just a five-minute walk from the Sant Just Padel Club. Surrounded by green areas, parks, and a wide range of shops and local amenities, it enjoys an unbeatable location for those looking to combine comfort with a natural setting. In addition, the property is very well connected by public transport, providing easy access to other parts of the city.