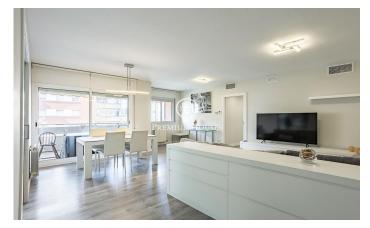

## Sant Feliu de Llobregat / Other locations

We are pleased to present this magnificent property located in a well-maintained building, which includes two parking spaces and a storage room. Situated in the sought-after Mas Lluí neighbourhood, the development features a swimming pool and a padel court, all set within a peaceful and natural environment. The 118 m2 property is distributed in a modern kitchen equipped with Siemens appliances, with access to a small laundry area. A spacious living-dining room with access to the terrace. It also has three bedrooms, one of them en suite, and two complete bathrooms, offering a cosy and functional atmosphere. Located in one of the most desirable areas of Sant Feliu, the property is just a five-minute walk from the Sant Just Padel Club. Surrounded by green areas, parks, and a wide range of shops and local amenities, it enjoys an unbeatable location for those looking to combine comfort with a natural setting. In addition, the property is very well connected by public transport, providing easy access to other parts of the city.