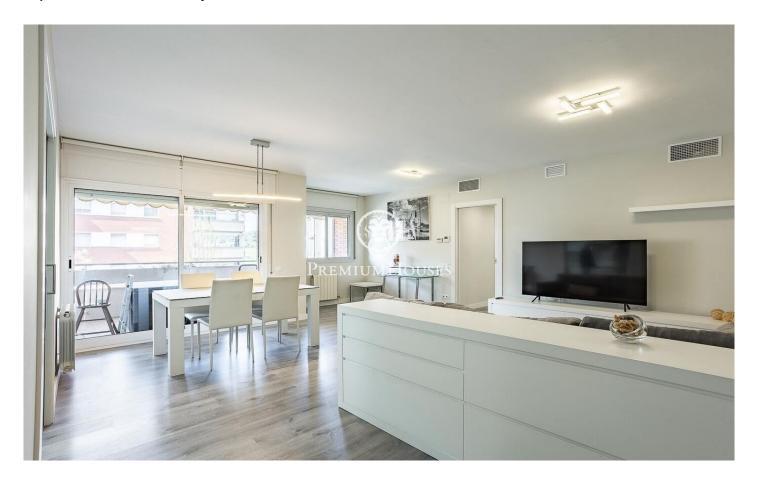

## Sant Feliu de Llobregat / Other locations

We are pleased to present this magnificent property located in a well-maintained building, which includes two parking spaces and a storage room. Situated in the sought-after Mas Lluí neighbourhood, the development features a swimming pool and a padel court, all set within a peaceful and natural environment. The 118 m2 property is distributed in a modern kitchen equipped with Siemens appliances, with access to a small laundry area. A spacious living-dining room with access to the terrace. It also has three bedrooms, one of them en suite, and two complete bathrooms, offering a cosy and functional atmosphere. Located in one of the most desirable areas of Sant Feliu, the property is just a five-minute walk from the Sant Just Padel Club. Surrounded by green areas, parks, and a wide range of shops and local amenities, it enjoys an unbeatable location for those looking to combine comfort with a natural setting. In addition, the property is very well connected by public transport, providing easy access to other parts of the city.