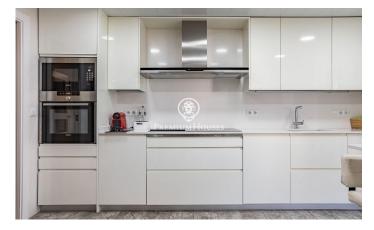

## Sant Feliu de Llobregat / Other locations

We are pleased to present this magnificent property located in a well-maintained building, which includes two parking spaces and a storage room. Situated in the sought-after Mas Lluí neighbourhood, the development features a swimming pool and a padel court, all set within a peaceful and natural environment. The 118 m2 property is distributed in a modern kitchen equipped with Siemens appliances, with access to a small laundry area. A spacious livingdining room with access to the terrace. It also has three bedrooms, one of them en suite, and two complete bathrooms, offering a cosy and functional atmosphere. Located in one of the most desirable areas of Sant Feliu, the property is just a five-minute walk from the Sant Just Padel Club. Surrounded by green areas, parks, and a wide range of shops and local amenities, it enjoys an unbeatable location for those looking to combine comfort with a natural setting. In addition, the property is very well connected by public transport, providing easy access to other parts of the city.