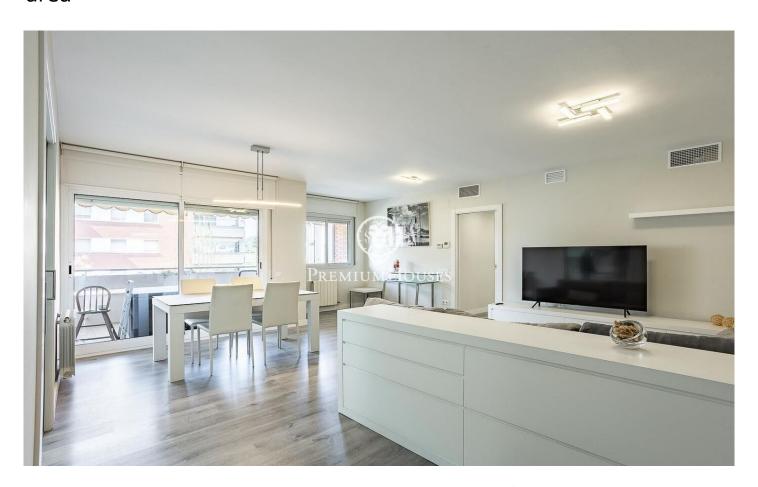

## Sant Feliu de Llobregat / Other locations

We are pleased to present this magnificent property located in a well-maintained building, which includes two parking spaces and a storage room. Situated in the sought-after Mas Lluí neighbourhood, the development features a swimming pool and a padel court, all set within a peaceful and natural environment. The 118 m2 property is distributed in a modern kitchen equipped with Siemens appliances, with access to a small laundry area. A spacious livingdining room with access to the terrace. It also has three bedrooms, one of them en suite, and two complete bathrooms, offering a cosy and functional atmosphere. Located in one of the most desirable areas of Sant Feliu, the property is just a five-minute walk from the Sant Just Padel Club. Surrounded by green areas, parks, and a wide range of shops and local amenities, it enjoys an unbeatable location for those looking to combine comfort with a natural setting. In addition, the property is very well connected by public transport, providing easy access to other parts of the city.