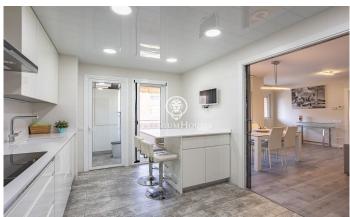

## Sant Feliu de Llobregat / Other locations

We are pleased to present this magnificent property located in a well-maintained building, which includes two parking spaces and a storage room. Situated in the sought-after Mas Lluí neighbourhood, the development features a swimming pool and a padel court, all set within a peaceful and natural environment. The 118 m2 property is distributed in a modern kitchen equipped with Siemens appliances, with access to a small laundry area. A spacious livingdining room with access to the terrace. It also has three bedrooms, one of them en suite, and two complete bathrooms, offering a cosy and functional atmosphere. Located in one of the most desirable areas of Sant Feliu, the property is just a five-minute walk from the Sant Just Padel Club. Surrounded by green areas, parks, and a wide range of shops and local amenities, it enjoys an unbeatable location for those looking to combine comfort with a natural setting. In addition, the property is very well connected by public transport, providing easy access to other parts of the city.