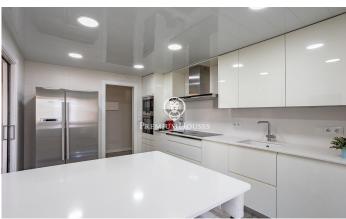

## Sant Feliu de Llobregat / Other locations

We are pleased to present this magnificent property located in a well-maintained building, which includes two parking spaces and a storage room. Situated in the sought-after Mas Lluí neighbourhood, the development features a swimming pool and a padel court, all set within a peaceful and natural environment. The 118 m2 property is distributed in a modern kitchen equipped with Siemens appliances, with access to a small laundry area. A spacious livingdining room with access to the terrace. It also has three bedrooms, one of them en suite, and two complete bathrooms, offering a cosy and functional atmosphere. Located in one of the most desirable areas of Sant Feliu, the property is just a five-minute walk from the Sant Just Padel Club. Surrounded by green areas, parks, and a wide range of shops and local amenities, it enjoys an unbeatable location for those looking to combine comfort with a natural setting. In addition, the property is very well connected by public transport, providing easy access to other parts of the city.