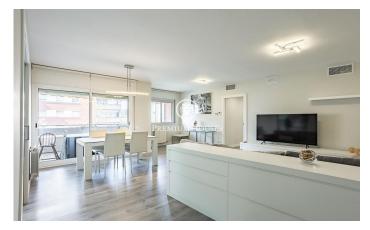

## Sant Feliu de Llobregat / Other locations

We are pleased to present this magnificent property located in a well-maintained building, which includes two parking spaces and a storage room. Situated in the sought-after Mas Lluí neighbourhood, the development features a swimming pool and a padel court, all set within a peaceful and natural environment. The 118 m2 property is distributed in a modern kitchen equipped with Siemens appliances, with access to a small laundry area. A spacious livingdining room with access to the terrace. It also has three bedrooms, one of them en suite, and two complete bathrooms, offering a cosy and functional atmosphere. Located in one of the most desirable areas of Sant Feliu, the property is just a five-minute walk from the Sant Just Padel Club. Surrounded by green areas, parks, and a wide range of shops and local amenities, it enjoys an unbeatable location for those looking to combine comfort with a natural setting. In addition, the property is very well connected by public transport, providing easy access to other parts of the city.