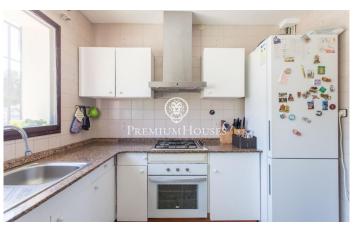

## Sant Cebria de Vallalta / Maresme/Barcelona Costa Norte

The house is located in the urbanization Castellar d'Índies in a very guiet and familiar area. Surrounded by nature and with wonderful views to the sea and the mountains. The most striking thing about this house is that it is ecological: It has solar panels with battery included, rainwater collection, and waste water purifier. The exteriors are magnificent, a new swimming pool of modern design, a very well kept garden and treated with care. It has two terraces, one facing the sea with its corresponding awning, and the other facing the mountains. Everything is designed to enjoy what nature has to offer. The house is on one floor, has 4 bedrooms, 2 of them with fitted wardrobes. Bathroom with shower, kitchen with everything necessary, and a living room with large windows to take advantage of the views. In the living room there is air conditioning and a low consumption fireplace. There is also oil central heating. In the garage there is space for two cars and additional space for a storage room. The house has several other rooms which could be used as guest rooms, storage rooms, flats, etc. Just let your imagination run wild.