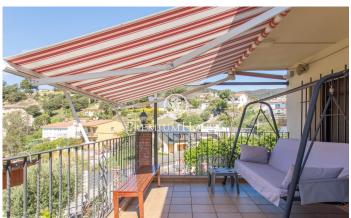

## Sant Cebria de Vallalta / Maresme/Barcelona Costa Norte

The house is located in the urbanization Castellar d'Índies in a very guiet and familiar area. Surrounded by nature and with wonderful views to the sea and the mountains. The most striking thing about this house is that it is ecological: It has solar panels with battery included, rainwater collection, and waste water purifier. The exteriors are magnificent, a new swimming pool of modern design, a very well kept garden and treated with care. It has two terraces, one facing the sea with its corresponding awning, and the other facing the mountains. Everything is designed to enjoy what nature has to offer. The house is on one floor, has 4 bedrooms, 2 of them with fitted wardrobes. Bathroom with shower, kitchen with everything necessary, and a living room with large windows to take advantage of the views. In the living room there is air conditioning and a low consumption fireplace. There is also oil central heating. In the garage there is space for two cars and additional space for a storage room. The house has several other rooms which could be used as guest rooms, storage rooms, flats, etc. Just let your imagination run wild.