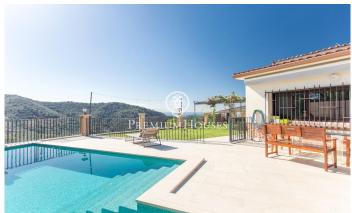

## Sant Cebria de Vallalta / Maresme/Barcelona Costa Norte

The house is located in the urbanization Castellar d'Índies in a very guiet and familiar area. Surrounded by nature and with wonderful views to the sea and the mountains. The most striking thing about this house is that it is ecological: It has solar panels with battery included, rainwater collection, and waste water purifier. The exteriors are magnificent, a new swimming pool of modern design, a very well kept garden and treated with care. It has two terraces, one facing the sea with its corresponding awning, and the other facing the mountains. Everything is designed to enjoy what nature has to offer. The house is on one floor, has 4 bedrooms, 2 of them with fitted wardrobes. Bathroom with shower, kitchen with everything necessary, and a living room with large windows to take advantage of the views. In the living room there is air conditioning and a low consumption fireplace. There is also oil central heating. In the garage there is space for two cars and additional space for a storage room. The house has several other rooms which could be used as guest rooms, storage rooms, flats, etc. Just let your imagination run wild.