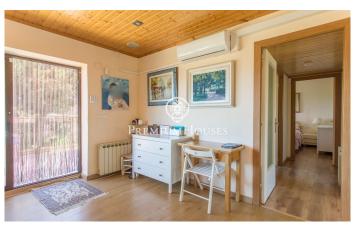

## Sant Cebria de Vallalta / Maresme/Barcelona Costa Norte

The house is located in the urbanization Castellar d'Índies in a very guiet and familiar area. Surrounded by nature and with wonderful views to the sea and the mountains. The most striking thing about this house is that it is ecological: It has solar panels with battery included, rainwater collection, and waste water purifier. The exteriors are magnificent, a new swimming pool of modern design, a very well kept garden and treated with care. It has two terraces, one facing the sea with its corresponding awning, and the other facing the mountains. Everything is designed to enjoy what nature has to offer. The house is on one floor, has 4 bedrooms, 2 of them with fitted wardrobes. Bathroom with shower, kitchen with everything necessary, and a living room with large windows to take advantage of the views. In the living room there is air conditioning and a low consumption fireplace. There is also oil central heating. In the garage there is space for two cars and additional space for a storage room. The house has several other rooms which could be used as guest rooms, storage rooms, flats, etc. Just let your imagination run wild.