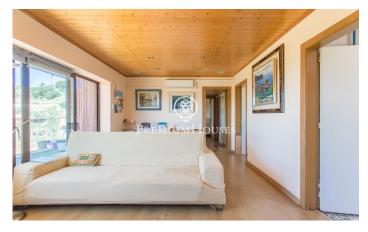

## Sant Cebria de Vallalta / Maresme/Barcelona Costa Norte

The house is located in the urbanization Castellar d'Índies in a very guiet and familiar area. Surrounded by nature and with wonderful views to the sea and the mountains. The most striking thing about this house is that it is ecological: It has solar panels with battery included, rainwater collection, and waste water purifier. The exteriors are magnificent, a new swimming pool of modern design, a very well kept garden and treated with care. It has two terraces, one facing the sea with its corresponding awning, and the other facing the mountains. Everything is designed to enjoy what nature has to offer. The house is on one floor, has 4 bedrooms, 2 of them with fitted wardrobes. Bathroom with shower, kitchen with everything necessary, and a living room with large windows to take advantage of the views. In the living room there is air conditioning and a low consumption fireplace. There is also oil central heating. In the garage there is space for two cars and additional space for a storage room. The house has several other rooms which could be used as guest rooms, storage rooms, flats, etc. Just let your imagination run wild.