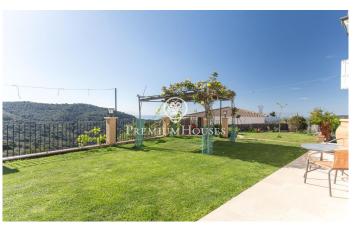

## Sant Cebria de Vallalta / Maresme/Barcelona Costa Norte

The house is located in the urbanization Castellar d'Índies in a very guiet and familiar area. Surrounded by nature and with wonderful views to the sea and the mountains. The most striking thing about this house is that it is ecological: It has solar panels with battery included, rainwater collection, and waste water purifier. The exteriors are magnificent, a new swimming pool of modern design, a very well kept garden and treated with care. It has two terraces, one facing the sea with its corresponding awning, and the other facing the mountains. Everything is designed to enjoy what nature has to offer. The house is on one floor, has 4 bedrooms, 2 of them with fitted wardrobes. Bathroom with shower, kitchen with everything necessary, and a living room with large windows to take advantage of the views. In the living room there is air conditioning and a low consumption fireplace. There is also oil central heating. In the garage there is space for two cars and additional space for a storage room. The house has several other rooms which could be used as guest rooms, storage rooms, flats, etc. Just let your imagination run wild.