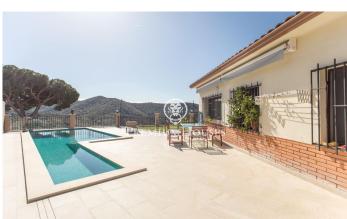

## Sant Cebria de Vallalta / Maresme/Barcelona Costa Norte

The house is located in the urbanization Castellar d'Índies in a very guiet and familiar area. Surrounded by nature and with wonderful views to the sea and the mountains. The most striking thing about this house is that it is ecological: It has solar panels with battery included, rainwater collection, and waste water purifier. The exteriors are magnificent, a new swimming pool of modern design, a very well kept garden and treated with care. It has two terraces, one facing the sea with its corresponding awning, and the other facing the mountains. Everything is designed to enjoy what nature has to offer. The house is on one floor, has 4 bedrooms, 2 of them with fitted wardrobes. Bathroom with shower, kitchen with everything necessary, and a living room with large windows to take advantage of the views. In the living room there is air conditioning and a low consumption fireplace. There is also oil central heating. In the garage there is space for two cars and additional space for a storage room. The house has several other rooms which could be used as guest rooms, storage rooms, flats, etc. Just let your imagination run wild.