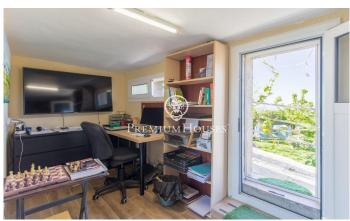

## Sant Cebria de Vallalta / Maresme/Barcelona Costa Norte

The house is located in the urbanization Castellar d'Índies in a very guiet and familiar area. Surrounded by nature and with wonderful views to the sea and the mountains. The most striking thing about this house is that it is ecological: It has solar panels with battery included, rainwater collection, and waste water purifier. The exteriors are magnificent, a new swimming pool of modern design, a very well kept garden and treated with care. It has two terraces, one facing the sea with its corresponding awning, and the other facing the mountains. Everything is designed to enjoy what nature has to offer. The house is on one floor, has 4 bedrooms, 2 of them with fitted wardrobes. Bathroom with shower, kitchen with everything necessary, and a living room with large windows to take advantage of the views. In the living room there is air conditioning and a low consumption fireplace. There is also oil central heating. In the garage there is space for two cars and additional space for a storage room. The house has several other rooms which could be used as guest rooms, storage rooms, flats, etc. Just let your imagination run wild.