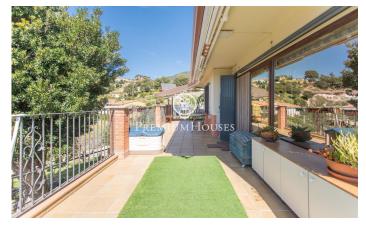

## Sant Cebria de Vallalta / Maresme/Barcelona Costa Norte

The house is located in the urbanization Castellar d'Índies in a very guiet and familiar area. Surrounded by nature and with wonderful views to the sea and the mountains. The most striking thing about this house is that it is ecological: It has solar panels with battery included, rainwater collection, and waste water purifier. The exteriors are magnificent, a new swimming pool of modern design, a very well kept garden and treated with care. It has two terraces, one facing the sea with its corresponding awning, and the other facing the mountains. Everything is designed to enjoy what nature has to offer. The house is on one floor, has 4 bedrooms, 2 of them with fitted wardrobes. Bathroom with shower, kitchen with everything necessary, and a living room with large windows to take advantage of the views. In the living room there is air conditioning and a low consumption fireplace. There is also oil central heating. In the garage there is space for two cars and additional space for a storage room. The house has several other rooms which could be used as guest rooms, storage rooms, flats, etc. Just let your imagination run wild.