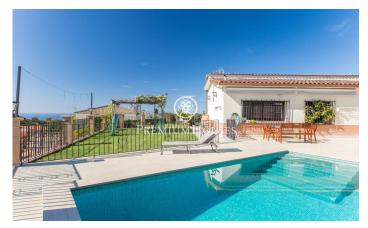

## Sant Cebria de Vallalta / Maresme/Barcelona Costa Norte

The house is located in the urbanization Castellar d'Índies in a very guiet and familiar area. Surrounded by nature and with wonderful views to the sea and the mountains. The most striking thing about this house is that it is ecological: It has solar panels with battery included, rainwater collection, and waste water purifier. The exteriors are magnificent, a new swimming pool of modern design, a very well kept garden and treated with care. It has two terraces, one facing the sea with its corresponding awning, and the other facing the mountains. Everything is designed to enjoy what nature has to offer. The house is on one floor, has 4 bedrooms, 2 of them with fitted wardrobes. Bathroom with shower, kitchen with everything necessary, and a living room with large windows to take advantage of the views. In the living room there is air conditioning and a low consumption fireplace. There is also oil central heating. In the garage there is space for two cars and additional space for a storage room. The house has several other rooms which could be used as guest rooms, storage rooms, flats, etc. Just let your imagination run wild.