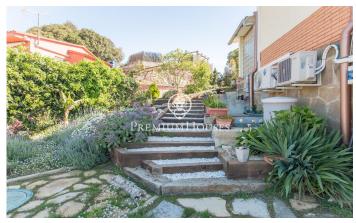

## Sant Cebria de Vallalta / Maresme/Barcelona Costa Norte

The house is located in the urbanization Castellar d'Índies in a very guiet and familiar area. Surrounded by nature and with wonderful views to the sea and the mountains. The most striking thing about this house is that it is ecological: It has solar panels with battery included, rainwater collection, and waste water purifier. The exteriors are magnificent, a new swimming pool of modern design, a very well kept garden and treated with care. It has two terraces, one facing the sea with its corresponding awning, and the other facing the mountains. Everything is designed to enjoy what nature has to offer. The house is on one floor, has 4 bedrooms, 2 of them with fitted wardrobes. Bathroom with shower, kitchen with everything necessary, and a living room with large windows to take advantage of the views. In the living room there is air conditioning and a low consumption fireplace. There is also oil central heating. In the garage there is space for two cars and additional space for a storage room. The house has several other rooms which could be used as guest rooms, storage rooms, flats, etc. Just let your imagination run wild.