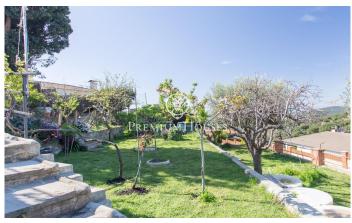

## Sant Cebria de Vallalta / Maresme/Barcelona Costa Norte

The house is located in the urbanization Castellar d'Índies in a very guiet and familiar area. Surrounded by nature and with wonderful views to the sea and the mountains. The most striking thing about this house is that it is ecological: It has solar panels with battery included, rainwater collection, and waste water purifier. The exteriors are magnificent, a new swimming pool of modern design, a very well kept garden and treated with care. It has two terraces, one facing the sea with its corresponding awning, and the other facing the mountains. Everything is designed to enjoy what nature has to offer. The house is on one floor, has 4 bedrooms, 2 of them with fitted wardrobes. Bathroom with shower, kitchen with everything necessary, and a living room with large windows to take advantage of the views. In the living room there is air conditioning and a low consumption fireplace. There is also oil central heating. In the garage there is space for two cars and additional space for a storage room. The house has several other rooms which could be used as guest rooms, storage rooms, flats, etc. Just let your imagination run wild.