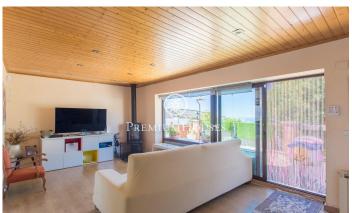

## Sant Cebria de Vallalta / Maresme/Barcelona Costa Norte

The house is located in the urbanization Castellar d'Índies in a very guiet and familiar area. Surrounded by nature and with wonderful views to the sea and the mountains. The most striking thing about this house is that it is ecological: It has solar panels with battery included, rainwater collection, and waste water purifier. The exteriors are magnificent, a new swimming pool of modern design, a very well kept garden and treated with care. It has two terraces, one facing the sea with its corresponding awning, and the other facing the mountains. Everything is designed to enjoy what nature has to offer. The house is on one floor, has 4 bedrooms, 2 of them with fitted wardrobes. Bathroom with shower, kitchen with everything necessary, and a living room with large windows to take advantage of the views. In the living room there is air conditioning and a low consumption fireplace. There is also oil central heating. In the garage there is space for two cars and additional space for a storage room. The house has several other rooms which could be used as guest rooms, storage rooms, flats, etc. Just let your imagination run wild.