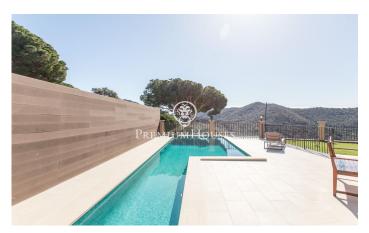

## Sant Cebria de Vallalta / Maresme/Barcelona Costa Norte

The house is located in the urbanization Castellar d'Índies in a very guiet and familiar area. Surrounded by nature and with wonderful views to the sea and the mountains. The most striking thing about this house is that it is ecological: It has solar panels with battery included, rainwater collection, and waste water purifier. The exteriors are magnificent, a new swimming pool of modern design, a very well kept garden and treated with care. It has two terraces, one facing the sea with its corresponding awning, and the other facing the mountains. Everything is designed to enjoy what nature has to offer. The house is on one floor, has 4 bedrooms, 2 of them with fitted wardrobes. Bathroom with shower, kitchen with everything necessary, and a living room with large windows to take advantage of the views. In the living room there is air conditioning and a low consumption fireplace. There is also oil central heating. In the garage there is space for two cars and additional space for a storage room. The house has several other rooms which could be used as guest rooms, storage rooms, flats, etc. Just let your imagination run wild.