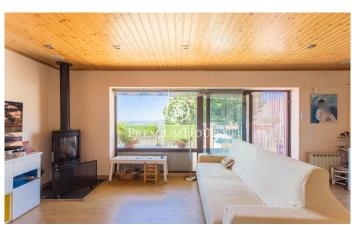

## Sant Cebria de Vallalta / Maresme/Barcelona Costa Norte

The house is located in the urbanization Castellar d'Índies in a very guiet and familiar area. Surrounded by nature and with wonderful views to the sea and the mountains. The most striking thing about this house is that it is ecological: It has solar panels with battery included, rainwater collection, and waste water purifier. The exteriors are magnificent, a new swimming pool of modern design, a very well kept garden and treated with care. It has two terraces, one facing the sea with its corresponding awning, and the other facing the mountains. Everything is designed to enjoy what nature has to offer. The house is on one floor, has 4 bedrooms, 2 of them with fitted wardrobes. Bathroom with shower, kitchen with everything necessary, and a living room with large windows to take advantage of the views. In the living room there is air conditioning and a low consumption fireplace. There is also oil central heating. In the garage there is space for two cars and additional space for a storage room. The house has several other rooms which could be used as guest rooms, storage rooms, flats, etc. Just let your imagination run wild.