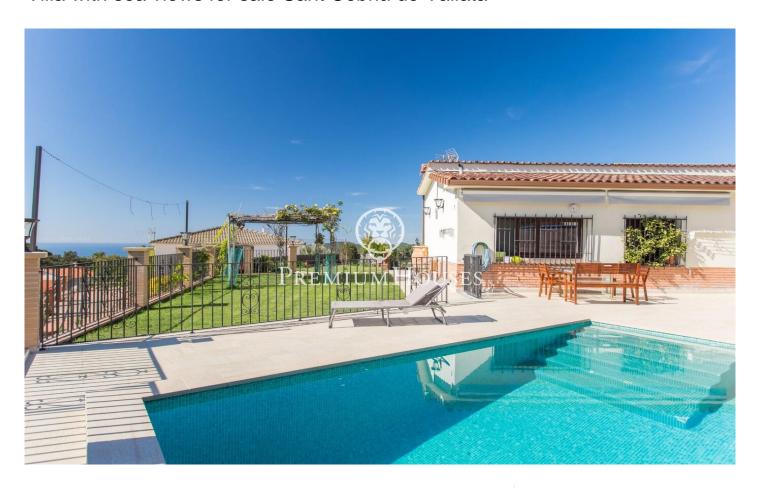

## Sant Cebria de Vallalta / Maresme/Barcelona Costa Norte

The house is located in the urbanization Castellar d'Índies in a very guiet and familiar area. Surrounded by nature and with wonderful views to the sea and the mountains. The most striking thing about this house is that it is ecological: It has solar panels with battery included, rainwater collection, and waste water purifier. The exteriors are magnificent, a new swimming pool of modern design, a very well kept garden and treated with care. It has two terraces, one facing the sea with its corresponding awning, and the other facing the mountains. Everything is designed to enjoy what nature has to offer. The house is on one floor, has 4 bedrooms, 2 of them with fitted wardrobes. Bathroom with shower, kitchen with everything necessary, and a living room with large windows to take advantage of the views. In the living room there is air conditioning and a low consumption fireplace. There is also oil central heating. In the garage there is space for two cars and additional space for a storage room. The house has several other rooms which could be used as guest rooms, storage rooms, flats, etc. Just let your imagination run wild.