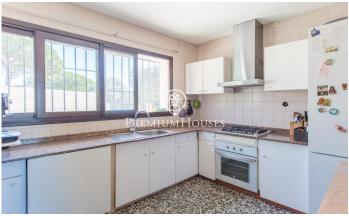

## Sant Cebria de Vallalta / Maresme/Barcelona Costa Norte

The house is located in the urbanization Castellar d'Índies in a very guiet and familiar area. Surrounded by nature and with wonderful views to the sea and the mountains. The most striking thing about this house is that it is ecological: It has solar panels with battery included, rainwater collection, and waste water purifier. The exteriors are magnificent, a new swimming pool of modern design, a very well kept garden and treated with care. It has two terraces, one facing the sea with its corresponding awning, and the other facing the mountains. Everything is designed to enjoy what nature has to offer. The house is on one floor, has 4 bedrooms, 2 of them with fitted wardrobes. Bathroom with shower, kitchen with everything necessary, and a living room with large windows to take advantage of the views. In the living room there is air conditioning and a low consumption fireplace. There is also oil central heating. In the garage there is space for two cars and additional space for a storage room. The house has several other rooms which could be used as guest rooms, storage rooms, flats, etc. Just let your imagination run wild.