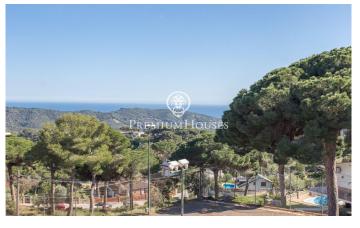

## Sant Cebria de Vallalta / Maresme/Barcelona Costa Norte

Detached house with spectacular sea views. Located in a very quiet residential area, Castellar d' Índies, only five minutes from Sant Cebrià town centre and all services and 15 minutes from the train and the best beaches of Sant Pol and the Maresme area. It has a large plot of 850 m<sup>2</sup> semi-flat and different areas to enjoy the pleasant outdoor temperatures all year round. The property is distributed in a comfortable first floor plus a basement area or storage rooms at ground level. On the main floor is the kitchen, spacious living room with fireplace and dining room with a nice terrace with spectacular views ideal for dining outside, and the sleeping area, with four double bedrooms very bright, with fitted wardrobes and two bathrooms. The whole property is in its original state, so it would need a complete updating and reform. On the lower floor there are two rooms where the property's storerooms are currently located, which once refurbished, can be used for different purposes. A laundry area connects directly to the first floor of the property. From here there is access to the garden and barbecue area, ideal for a chill out and large family meals. On the lower level of the plot there is a second space adaptable to different uses. To reform it completely and enjoy it all year ...