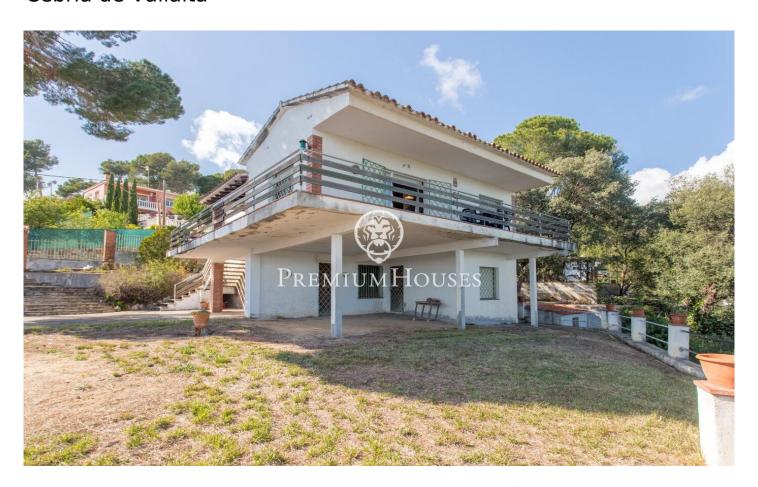

## Detached house with exceptional sea views in Sant Cebrià de Vallalta

## Sant Cebria de Vallalta / Maresme/Barcelona Costa Norte

Detached house with spectacular sea views. Located in a very quiet residential area, Castellar d' Índies, only five minutes from Sant Cebrià town centre and all services and 15 minutes from the train and the best beaches of Sant Pol and the Maresme area. It has a large plot of 850 m<sup>2</sup> semi-flat and different areas to enjoy the pleasant outdoor temperatures all year round. The property is distributed in a comfortable first floor plus a basement area or storage rooms at ground level. On the main floor is the kitchen, spacious living room with fireplace and dining room with a nice terrace with spectacular views ideal for dining outside, and the sleeping area, with four double bedrooms very bright, with fitted wardrobes and two bathrooms. The whole property is in its original state, so it would need a complete updating and reform. On the lower floor there are two rooms where the property's storerooms are currently located, which once refurbished, can be used for different purposes. A laundry area connects directly to the first floor of the property. From here there is access to the garden and barbecue area, ideal for a chill out and large family meals. On the lower level of the plot there is a second space adaptable to different uses. To reform it completely and enjoy it all year ...