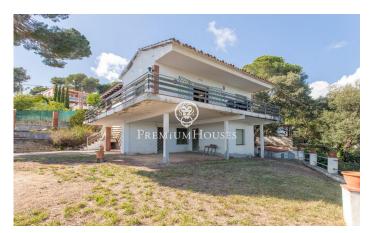

## Detached house with exceptional sea views in Sant Cebrià de Vallalta

## Sant Cebria de Vallalta / Maresme/Barcelona Costa Norte

Detached house with spectacular sea views. Located in a very quiet residential area, Castellar d' Índies, only five minutes from Sant Cebrià town centre and all services and 15 minutes from the train and the best beaches of Sant Pol and the Maresme area. It has a large plot of 850 m<sup>2</sup> semi-flat and different areas to enjoy the pleasant outdoor temperatures all year round. The property is distributed in a comfortable first floor plus a basement area or storage rooms at ground level. On the main floor is the kitchen, spacious living room with fireplace and dining room with a nice terrace with spectacular views ideal for dining outside, and the sleeping area, with four double bedrooms very bright, with fitted wardrobes and two bathrooms. The whole property is in its original state, so it would need a complete updating and reform. On the lower floor there are two rooms where the property's storerooms are currently located, which once refurbished, can be used for different purposes. A laundry area connects directly to the first floor of the property. From here there is access to the garden and barbecue area, ideal for a chill out and large family meals. On the lower level of the plot there is a second space adaptable to different uses. To reform it completely and enjoy it all year ...