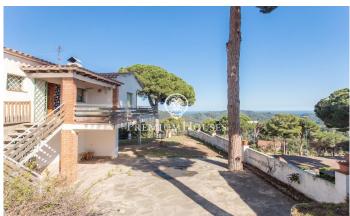

## Sant Cebria de Vallalta / Maresme/Barcelona Costa Norte

Detached house with spectacular sea views. Located in a very quiet residential area, Castellar d' Índies, only five minutes from Sant Cebrià town centre and all services and 15 minutes from the train and the best beaches of Sant Pol and the Maresme area. It has a large plot of 850 m<sup>2</sup> semi-flat and different areas to enjoy the pleasant outdoor temperatures all year round. The property is distributed in a comfortable first floor plus a basement area or storage rooms at ground level. On the main floor is the kitchen, spacious living room with fireplace and dining room with a nice terrace with spectacular views ideal for dining outside, and the sleeping area, with four double bedrooms very bright, with fitted wardrobes and two bathrooms. The whole property is in its original state, so it would need a complete updating and reform. On the lower floor there are two rooms where the property's storerooms are currently located, which once refurbished, can be used for different purposes. A laundry area connects directly to the first floor of the property. From here there is access to the garden and barbecue area, ideal for a chill out and large family meals. On the lower level of the plot there is a second space adaptable to different uses. To reform it completely and enjoy it all year ...