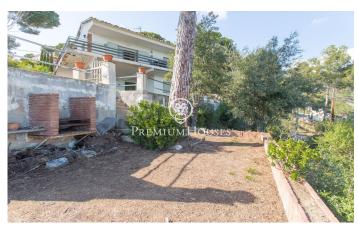

## Sant Cebria de Vallalta / Maresme/Barcelona Costa Norte

Detached house with spectacular sea views. Located in a very quiet residential area, Castellar d' Índies, only five minutes from Sant Cebrià town centre and all services and 15 minutes from the train and the best beaches of Sant Pol and the Maresme area. It has a large plot of 850 m<sup>2</sup> semi-flat and different areas to enjoy the pleasant outdoor temperatures all year round. The property is distributed in a comfortable first floor plus a basement area or storage rooms at ground level. On the main floor is the kitchen, spacious living room with fireplace and dining room with a nice terrace with spectacular views ideal for dining outside, and the sleeping area, with four double bedrooms very bright, with fitted wardrobes and two bathrooms. The whole property is in its original state, so it would need a complete updating and reform. On the lower floor there are two rooms where the property's storerooms are currently located, which once refurbished, can be used for different purposes. A laundry area connects directly to the first floor of the property. From here there is access to the garden and barbecue area, ideal for a chill out and large family meals. On the lower level of the plot there is a second space adaptable to different uses. To reform it completely and enjoy it all year ...