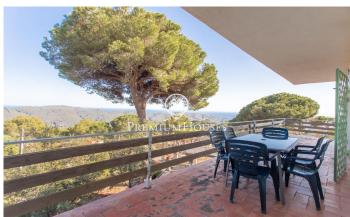

## Sant Cebria de Vallalta / Maresme/Barcelona Costa Norte

Detached house with spectacular sea views. Located in a very quiet residential area, Castellar d' Índies, only five minutes from Sant Cebrià town centre and all services and 15 minutes from the train and the best beaches of Sant Pol and the Maresme area. It has a large plot of 850 m<sup>2</sup> semi-flat and different areas to enjoy the pleasant outdoor temperatures all year round. The property is distributed in a comfortable first floor plus a basement area or storage rooms at ground level. On the main floor is the kitchen, spacious living room with fireplace and dining room with a nice terrace with spectacular views ideal for dining outside, and the sleeping area, with four double bedrooms very bright, with fitted wardrobes and two bathrooms. The whole property is in its original state, so it would need a complete updating and reform. On the lower floor there are two rooms where the property's storerooms are currently located, which once refurbished, can be used for different purposes. A laundry area connects directly to the first floor of the property. From here there is access to the garden and barbecue area, ideal for a chill out and large family meals. On the lower level of the plot there is a second space adaptable to different uses. To reform it completely and enjoy it all year ...