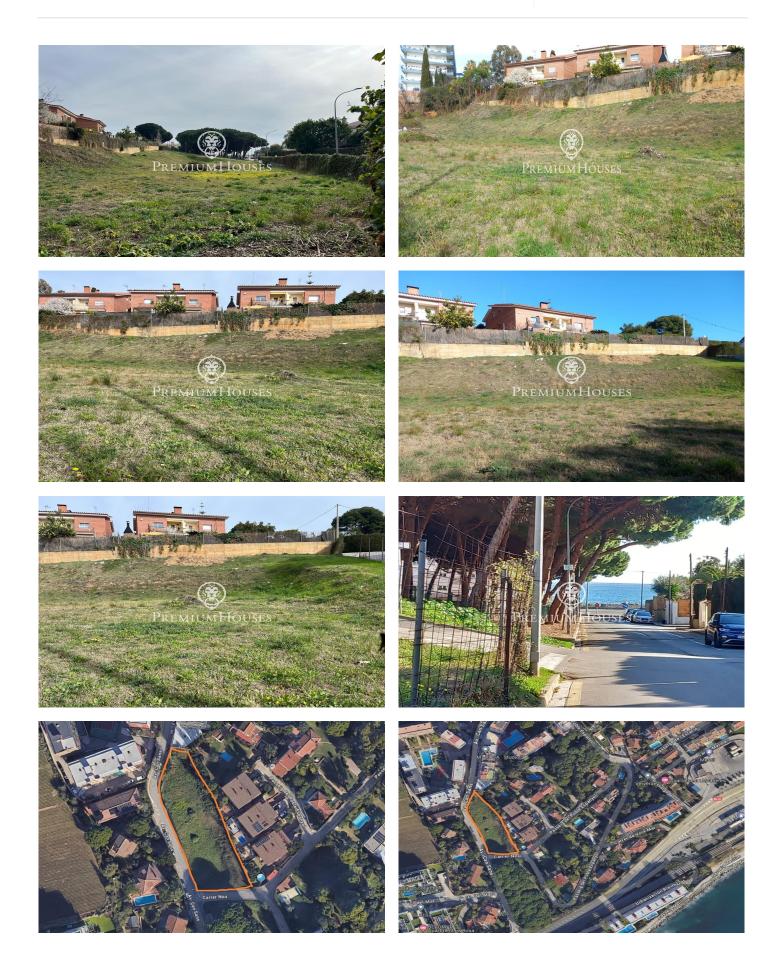

## Plot for sale in Sant Andreu de Llavaneres to build 5 semidetached houses.

Ref: PH102995

## Sant Andreu de Llavaneres / Maresme/Barcelona Costa Norte

Exceptional opportunity for investors in Sant Andreu de Llavaneres. This plot, located just one minute from the beach and the train station, offers unique potential for the development of up to 5 semi-detached houses. With close access to services, motorways and main roads, this enclave stands out as a strategic investment with great potential for return. The proximity to the coast and local amenities makes this land a highly attractive option for those looking for a building project in a prime location. In addition, the possibility of developing multiple semi-detached properties offers diversified income opportunities for investors. Don't miss the opportunity to be part of this exciting project in one of the most sought-after locations in Sant Andreu de Llavaneres. Contact us today for more information and secure your participation in this exclusive investment offer.