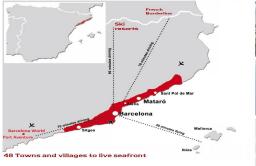

## Sant Andreu de Llavaneres / Maresme/Barcelona Costa Norte

In Sant Andreu de Llavaneres, in one of the best residential areas, Bell Aire, you will find these magnificent plots, located close to Port Balís. With direct access to the motorway just 200 metres away and surrounded by services such as nurseries, schools, pharmacies and just 5 minutes from the town centre, where you can find all the other services you need. Sant Andreu de Llavaneres also has its own golf course, tennis and paddle tennis clubs, and of course, its own beach! From there, you can take a leisurely stroll to Caldes d'Estrac, passing through Sant Vicenç de Montalt and enjoying the beautiful Paseo de los Ingleses. In this case, this plot allows us: Net buildability coefficient: 0,40 m2 ceiling/\*m2 floor area. Maximum density of clean dwellings: 1 dwelling per plot is allowed. Maximum occupation of the plot: 20%. Plot land free of building and protection of trees: At least 50% of the free land will be maintained with vegetation and trees. Regulatory height referring to the plot: 8.00 m. Number of floors: 2p (pb+1). Minimum separations: 5.00 m to the street and 3.00 m to the side boundaries and back of the plot.

230.000 €

800 m² земельный участок

Barcelona Coast, the best place to live

Tel: +34 93 798 88 99 info@premiumhouses.com www.premiumhouses.es