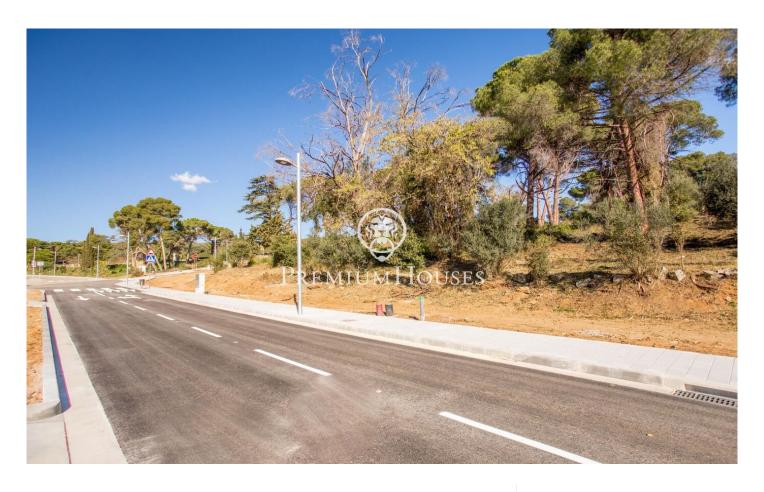

## Urban land in Sant Andreu de Llavaneres, La Ametllareda area

## Sant Andreu de Llavaneres / Maresme/Barcelona Costa Norte

In Sant Andreu de Llavaneres, in one of the best residential areas, Bell Aire, you will find these magnificent plots, located close to Port Balís. With direct access to the motorway just 200 metres away and surrounded by services such as nurseries, schools, pharmacies and just 5 minutes from the town centre, where you can find all the other services you need. Sant Andreu de Llavaneres also has its own golf course, tennis and paddle tennis clubs, and of course, its own beach! From there, you can take a leisurely stroll to Caldes d'Estrac, passing through Sant Vicenç de Montalt and enjoying the beautiful Paseo de los Ingleses. In this case, this plot allows us: Net buildability coefficient: 0,40 m2 ceiling/\*m2 floor area. Maximum density of clean dwellings: 1 dwelling per plot is allowed. Maximum occupation of the plot: 20%. Plot land free of building and protection of trees: At least 50% of the free land will be maintained with vegetation and trees. Regulatory height referring to the plot: 8.00 m. Number of floors: 2p (pb+1). Minimum separations: 5.00 m to the street and 3.00 m to the side boundaries and back of the plot.