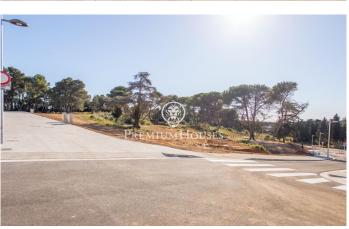

## Sant Andreu de Llavaneres / Maresme/Barcelona Costa Norte

In Sant Andreu de Llavaneres, in one of the best residential areas, Bell Aire, you will find these magnificent plots, located close to Port Balís. With direct access to the motorway just 200 metres away and surrounded by services such as nurseries, schools, pharmacies and just 5 minutes from the town centre, where you can find all the other services you need. Sant Andreu de Llavaneres also has its own golf course, tennis and paddle tennis clubs, and of course, its own beach! From there, you can take a leisurely stroll to Caldes d'Estrac, passing through Sant Vicenç de Montalt and enjoying the beautiful Paseo de los Ingleses. In this case, this plot allows us: Net buildability coefficient: 0,40 m2 ceiling/\*m2 floor area. Maximum density of clean dwellings: 1 dwelling per plot is allowed. Maximum occupation of the plot: 20%. Plot land free of building and protection of trees: At least 50% of the free land will be maintained with vegetation and trees. Regulatory height referring to the plot: 8.00 m. Number of floors: 2p (pb+1). Minimum separations: 5.00 m to the street and 3.00 m to the side boundaries and back of the plot.