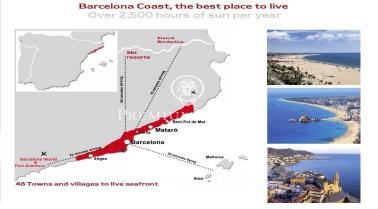

## Sant Andreu de Llavaneres / Maresme/Barcelona Costa Norte

Sant Andreu de Llavaneres, one of the most exclusive towns in Maresme, north of Barcelona, is synonymous with a sophisticated lifestyle. Famous for its distinguished residential areas such as Rocaferrera, its prestigious golf club and its first-class gastronomic offer, this charming town masterfully combines elegance, nature and quality of life. In this privileged enclave, just 500 meters from the emblematic Port Balís, is located a new development that redefines the concept of luxury housing. Its location is unbeatable: just a few minutes walk from the beach, the train station and bus stops with direct connection to Barcelona and the Costa Brava. In addition, quick access to the freeway guarantees excellent road communication. Each of the homes has been designed with special attention to detail, prioritizing comfort and functionality. With highend finishes, they have an elevator, a spacious living-dining room with open kitchen and direct access to the garden and private pool. They offer four double bedrooms en suite, plus an additional room ideal as an office or maid's room. This exclusive proposal is completed by a large garden, private pool and garage for two vehicles. A unique opportunity for those looking for a modern, elegant and perfectly located residence in one of t...