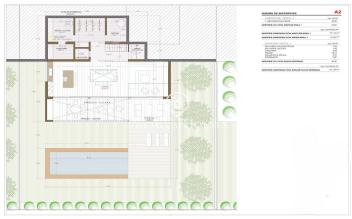

## Sant Andreu de Llavaneres / Maresme/Barcelona Costa Norte

Sant Andreu de Llavaneres, one of the most exclusive towns in Maresme, north of Barcelona, is synonymous with a sophisticated lifestyle. Famous for its distinguished residential areas such as Rocaferrera, its prestigious golf club and its first-class gastronomic offer, this charming town masterfully combines elegance, nature and quality of life. In this privileged enclave, just 500 meters from the emblematic Port Balís, is located a new development that redefines the concept of luxury housing. Its location is unbeatable: just a few minutes walk from the beach, the train station and bus stops with direct connection to Barcelona and the Costa Brava. In addition, quick access to the freeway guarantees excellent road communication. Each of the homes has been designed with special attention to detail, prioritizing comfort and functionality. With highend finishes, they have an elevator, a spacious living-dining room with open kitchen and direct access to the garden and private pool. They offer four double bedrooms en suite, plus an additional room ideal as an office or maid's room. This exclusive proposal is completed by a large garden, private pool and garage for two vehicles. A unique opportunity for those looking for a modern, elegant and perfectly located residence in one of t...

## 1.425.000 €

400 m²
5 комнаты
4 ванные комнаты
709 m² земельный
участок
кондиционер
отопление
кладовая
телефон
камин
безопасность
стоянка
терраса
балкон
встроенные шкафы