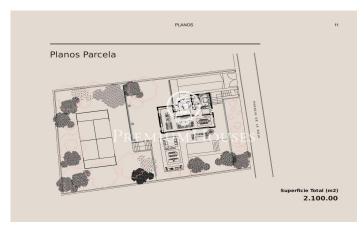

## Sant Andreu de Llavaneres / Maresme/Barcelona Costa Norte

We present this magnificent new construction project, located in Rocaferrera, one of the most exclusive urbanisations in Catalonia. Only 35 km from Barcelona and located between the sea and the mountains, Sant Andreu de Llavaneres enjoys a privileged climate all year round, offering excellent sports facilities such as the golf club, the marina and a wonderful gastronomy. This exclusive setting, with stunning sea views, is complemented by a wooded environment that provides tranquillity, privacy and luxury. The house is designed for use and enjoyment, fulfilling all the comforts you can imagine. The 2100 m<sup>2</sup> plot is home to a 670 m<sup>2</sup> built home, including terraces, garden, swimming pool, paddle tennis court and all with unrivalled sea views. The house consists of three floors: semi-basement, ground floor and upper floor, and includes a livingdining room, kitchen, laundry room, 6 suites with their 6 complete bathrooms, 2 toilets, games room and cinema, wine cellar, gymnasium, sauna and indoor swimming pool, as well as a large garage, garden and outdoor swimming pool. The exceptional qualities of first level in taps, kitchen, pavement, Italian design that accentuates or highlights each piece in each of its rooms stand out. A dream house where you can enjoy wonderful moments wit...