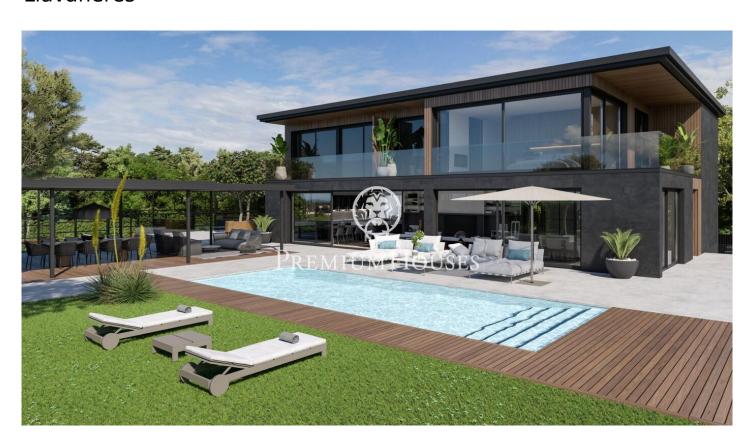

## Sant Andreu de Llavaneres / Maresme/Barcelona Costa Norte

We present this magnificent new construction project, located in Rocaferrera, one of the most exclusive urbanisations in Catalonia. Only 35 km from Barcelona and located between the sea and the mountains, Sant Andreu de Llavaneres enjoys a privileged climate all year round, offering excellent sports facilities such as the golf club, the marina and a wonderful gastronomy. This exclusive setting, with stunning sea views, is complemented by a wooded environment that provides tranquillity, privacy and luxury. The house is designed for use and enjoyment, fulfilling all the comforts you can imagine. The 2100 m<sup>2</sup> plot is home to a 670 m<sup>2</sup> built home, including terraces, garden, swimming pool, paddle tennis court and all with unrivalled sea views. The house consists of three floors: semi-basement, ground floor and upper floor, and includes a livingdining room, kitchen, laundry room, 6 suites with their 6 complete bathrooms, 2 toilets, games room and cinema, wine cellar, gymnasium, sauna and indoor swimming pool, as well as a large garage, garden and outdoor swimming pool. The exceptional qualities of first level in taps, kitchen, pavement, Italian design that accentuates or highlights each piece in each of its rooms stand out. A dream house where you can enjoy wonderful moments wit...