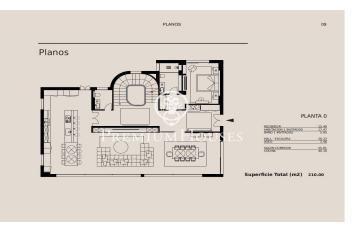

## Sant Andreu de Llavaneres / Maresme/Barcelona Costa Norte

We present this magnificent new construction project, located in Rocaferrera, one of the most exclusive urbanisations in Catalonia. Only 35 km from Barcelona and located between the sea and the mountains, Sant Andreu de Llavaneres enjoys a privileged climate all year round, offering excellent sports facilities such as the golf club, the marina and a wonderful gastronomy. This exclusive setting, with stunning sea views, is complemented by a wooded environment that provides tranquillity, privacy and luxury. The house is designed for use and enjoyment, fulfilling all the comforts you can imagine. The 2100 m<sup>2</sup> plot is home to a 670 m<sup>2</sup> built home, including terraces, garden, swimming pool, paddle tennis court and all with unrivalled sea views. The house consists of three floors: semi-basement, ground floor and upper floor, and includes a livingdining room, kitchen, laundry room, 6 suites with their 6 complete bathrooms, 2 toilets, games room and cinema, wine cellar, gymnasium, sauna and indoor swimming pool, as well as a large garage, garden and outdoor swimming pool. The exceptional qualities of first level in taps, kitchen, pavement, Italian design that accentuates or highlights each piece in each of its rooms stand out. A dream house where you can enjoy wonderful moments wit...