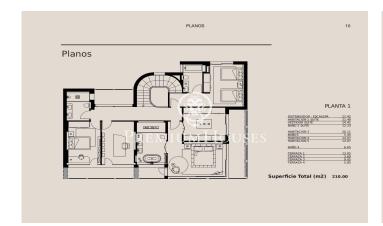

## Sant Andreu de Llavaneres / Maresme/Barcelona Costa Norte

We present this magnificent new construction project, located in Rocaferrera, one of the most exclusive urbanisations in Catalonia. Only 35 km from Barcelona and located between the sea and the mountains, Sant Andreu de Llavaneres enjoys a privileged climate all year round, offering excellent sports facilities such as the golf club, the marina and a wonderful gastronomy. This exclusive setting, with stunning sea views, is complemented by a wooded environment that provides tranquillity, privacy and luxury. The house is designed for use and enjoyment, fulfilling all the comforts you can imagine. The 2100 m<sup>2</sup> plot is home to a 670 m<sup>2</sup> built home, including terraces, garden, swimming pool, paddle tennis court and all with unrivalled sea views. The house consists of three floors: semi-basement, ground floor and upper floor, and includes a livingdining room, kitchen, laundry room, 6 suites with their 6 complete bathrooms, 2 toilets, games room and cinema, wine cellar, gymnasium, sauna and indoor swimming pool, as well as a large garage, garden and outdoor swimming pool. The exceptional qualities of first level in taps, kitchen, pavement, Italian design that accentuates or highlights each piece in each of its rooms stand out. A dream house where you can enjoy wonderful moments wit...