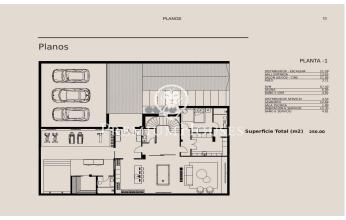

## Sant Andreu de Llavaneres / Maresme/Barcelona Costa Norte

We present this magnificent new construction project, located in Rocaferrera, one of the most exclusive urbanisations in Catalonia. Only 35 km from Barcelona and located between the sea and the mountains, Sant Andreu de Llavaneres enjoys a privileged climate all year round, offering excellent sports facilities such as the golf club, the marina and a wonderful gastronomy. This exclusive setting, with stunning sea views, is complemented by a wooded environment that provides tranquillity, privacy and luxury. The house is designed for use and enjoyment, fulfilling all the comforts you can imagine. The 2100 m<sup>2</sup> plot is home to a 670 m<sup>2</sup> built home, including terraces, garden, swimming pool, paddle tennis court and all with unrivalled sea views. The house consists of three floors: semi-basement, ground floor and upper floor, and includes a livingdining room, kitchen, laundry room, 6 suites with their 6 complete bathrooms, 2 toilets, games room and cinema, wine cellar, gymnasium, sauna and indoor swimming pool, as well as a large garage, garden and outdoor swimming pool. The exceptional qualities of first level in taps, kitchen, pavement, Italian design that accentuates or highlights each piece in each of its rooms stand out. A dream house where you can enjoy wonderful moments wit...