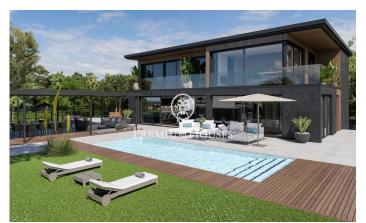

## Sant Andreu de Llavaneres / Maresme/Barcelona Costa Norte

We present this magnificent new construction project, located in Rocaferrera, one of the most exclusive urbanisations in Catalonia. Only 35 km from Barcelona and located between the sea and the mountains, Sant Andreu de Llavaneres enjoys a privileged climate all year round, offering excellent sports facilities such as the golf club, the marina and a wonderful gastronomy. This exclusive setting, with stunning sea views, is complemented by a wooded environment that provides tranquillity, privacy and luxury. The house is designed for use and enjoyment, fulfilling all the comforts you can imagine. The 2100 m<sup>2</sup> plot is home to a 670 m<sup>2</sup> built home, including terraces, garden, swimming pool, paddle tennis court and all with unrivalled sea views. The house consists of three floors: semi-basement, ground floor and upper floor, and includes a livingdining room, kitchen, laundry room, 6 suites with their 6 complete bathrooms, 2 toilets, games room and cinema, wine cellar, gymnasium, sauna and indoor swimming pool, as well as a large garage, garden and outdoor swimming pool. The exceptional qualities of first level in taps, kitchen, pavement, Italian design that accentuates or highlights each piece in each of its rooms stand out. A dream house where you can enjoy wonderful moments wit...