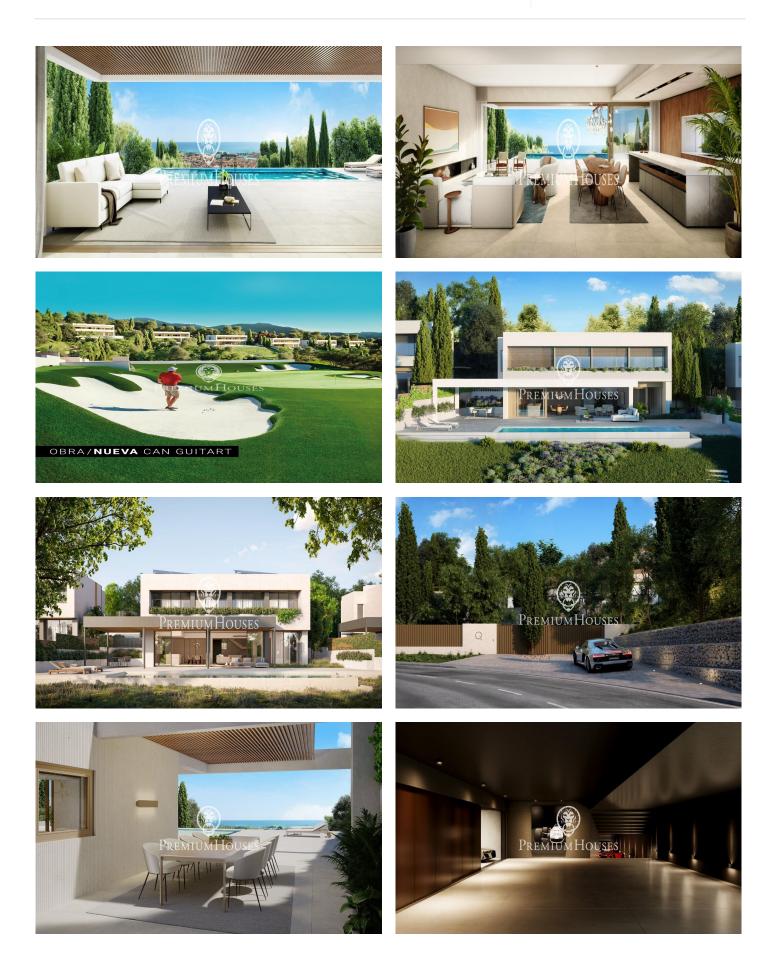

## Sant Andreu de Llavaneres / Maresme/Barcelona Costa Norte

We present the most exclusive private residential complex with sea views in Sant Andreu de Llavaneras. Luxury and discretion define it. Discover the only luxury residential complex located in a private gated community, with stunning sea views. Located just five minutes from the charming village of Sant Andreu de Llavaneras, these properties are the perfect retreat for those seeking tranquillity and elegance. Sant Andreu de Llavaneras is a privileged town, famous for its microclimate that makes it a perfect place to enjoy the sun all year round. Here you will find first-class golf courses, the exclusive El Balis yacht harbour, as well as tennis and paddle tennis clubs to satisfy the most demanding. In addition, its varied gastronomic offer will allow you to enjoy a unique culinary experience. And best of all, you are only 30 minutes away from Barcelona, where you can enjoy its rich cultural and gastronomic offer. Don't miss the opportunity to live in a place where luxury and nature meet! With a total surface area of 19.810m2, this residential complex of 6 single-family houses, each with a private garden and spectacular sea views. On entering the complex, we are greeted by a pleasant stroll through magnificent trees and low maintenance Mediterranean vegetation that leads direct...