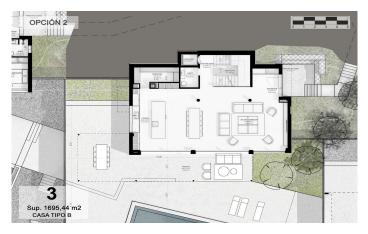

## Sant Andreu de Llavaneres / Maresme/Barcelona Costa Norte

We present the most exclusive private residential complex with sea views in Sant Andreu de Llavaneras. Luxury and discretion define it. Discover the only luxury residential complex located in a private gated community, with stunning sea views. Located just five minutes from the charming village of Sant Andreu de Llavaneras, these properties are the perfect retreat for those seeking tranquillity and elegance. Sant Andreu de Llavaneras is a privileged town, famous for its microclimate that makes it a perfect place to enjoy the sun all year round. Here you will find first-class golf courses, the exclusive El Balis yacht harbour, as well as tennis and paddle tennis clubs to satisfy the most demanding. In addition, its varied gastronomic offer will allow you to enjoy a unique culinary experience. And best of all, you are only 30 minutes away from Barcelona, where you can enjoy its rich cultural and gastronomic offer. Don't miss the opportunity to live in a place where luxury and nature meet! With a total surface area of 19.810m2, this residential complex of 6 single-family houses, each with a private garden and spectacular sea views. On entering the complex, we are greeted by a pleasant stroll through magnificent trees and low maintenance Mediterranean vegetation that leads direct...