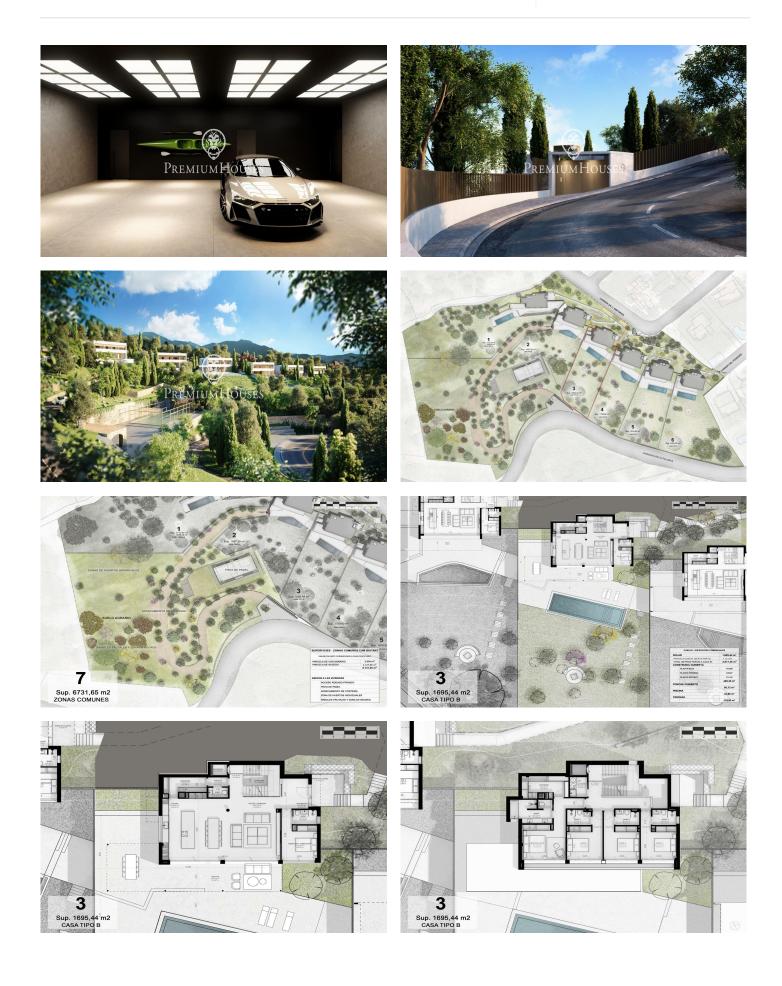

## Sant Andreu de Llavaneres / Maresme/Barcelona Costa Norte

We present the most exclusive private residential complex with sea views in Sant Andreu de Llavaneras. Luxury and discretion define it. Discover the only luxury residential complex located in a private gated community, with stunning sea views. Located just five minutes from the charming village of Sant Andreu de Llavaneras, these properties are the perfect retreat for those seeking tranquillity and elegance. Sant Andreu de Llavaneras is a privileged town, famous for its microclimate that makes it a perfect place to enjoy the sun all year round. Here you will find first-class golf courses, the exclusive El Balis yacht harbour, as well as tennis and paddle tennis clubs to satisfy the most demanding. In addition, its varied gastronomic offer will allow you to enjoy a unique culinary experience. And best of all, you are only 30 minutes away from Barcelona, where you can enjoy its rich cultural and gastronomic offer. Don't miss the opportunity to live in a place where luxury and nature meet! With a total surface area of 19.810m2, this residential complex of 6 single-family houses, each with a private garden and spectacular sea views. On entering the complex, we are greeted by a pleasant stroll through magnificent trees and low maintenance Mediterranean vegetation that leads direct...