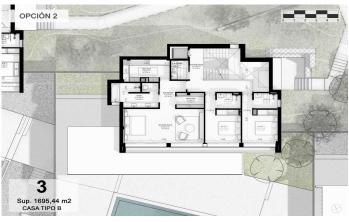

## Sant Andreu de Llavaneres / Maresme/Barcelona Costa Norte

We present the most exclusive private residential complex with sea views in Sant Andreu de Llavaneras. Luxury and discretion define it. Discover the only luxury residential complex located in a private gated community, with stunning sea views. Located just five minutes from the charming village of Sant Andreu de Llavaneras, these properties are the perfect retreat for those seeking tranquillity and elegance. Sant Andreu de Llavaneras is a privileged town, famous for its microclimate that makes it a perfect place to enjoy the sun all year round. Here you will find first-class golf courses, the exclusive El Balis yacht harbour, as well as tennis and paddle tennis clubs to satisfy the most demanding. In addition, its varied gastronomic offer will allow you to enjoy a unique culinary experience. And best of all, you are only 30 minutes away from Barcelona, where you can enjoy its rich cultural and gastronomic offer. Don't miss the opportunity to live in a place where luxury and nature meet! With a total surface area of 19.810m2, this residential complex of 6 single-family houses, each with a private garden and spectacular sea views. On entering the complex, we are greeted by a pleasant stroll through magnificent trees and low maintenance Mediterranean vegetation that leads direct...