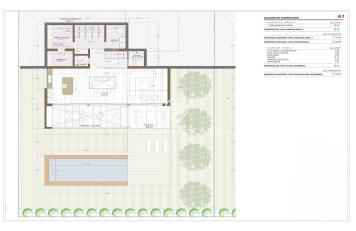

## Sant Andreu de Llavaneres / Maresme/Barcelona Costa Norte

Sant Andreu de Llavaneres, one of the most exclusive towns in Maresme, north of Barcelona, is synonymous with a sophisticated lifestyle. Famous for its distinguished residential areas such as Rocaferrera, its prestigious golf club and its first-class gastronomic offer, this charming town masterfully combines elegance, nature and quality of life. In this privileged enclave, just 500 meters from the emblematic Port Balís, is located a new development that redefines the concept of luxury housing. Its location is unbeatable: just a few minutes walk from the beach, the train station and bus stops with direct connection to Barcelona and the Costa Brava. In addition, quick access to the freeway guarantees excellent road communication. Each of the homes has been designed with special attention to detail, prioritizing comfort and functionality. With highend finishes, they have an elevator, a spacious living-dining room with open kitchen and direct access to the garden and private pool. They offer four double bedrooms en suite, plus an additional room ideal as an office or maid's room. This exclusive proposal is completed by a large garden, private pool and garage for two vehicles. A unique opportunity for those looking for a modern, elegant and perfectly located residence in one of t...

## 1.425.000 €

400 m²
5 комнаты
4 ванные комнаты
709 m² земельный
участок
кондиционер
отопление
кладовая
лифт
безопасность
стоянка
терраса
балкон
встроенные шкафы