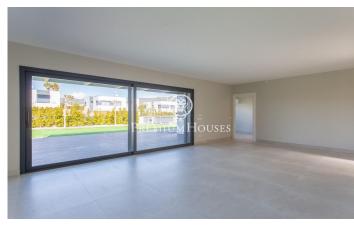

## Sant Andreu de Llavaneres / Maresme/Barcelona Costa Norte

The house is in a quiet area, and is distributed over 2 floors plus garage. The main floor has a spacious living-dining room with large windows that give access to a large porch and the garden with private saline pool. The kitchen is fully equipped, with all appliances, and also has direct access to the garden. The property has a very practical guest suite on the ground floor. On the upper floor there is a master suite with private terrace, dressing room and bathroom with hydro-massage bathtub, all bedrooms have built-in wardrobes. One junior suite plus two double bedrooms sharing a bathroom. All of them with natural light. In the basement, a spacious garage of 139,23 m2 for 8 vehicles, with a large polyvalent room ideal for teenagers room, games room or home cinema and machine room with storage room. The house is equipped with the latest technologies. New construction! The advertised price + 10 % VAT