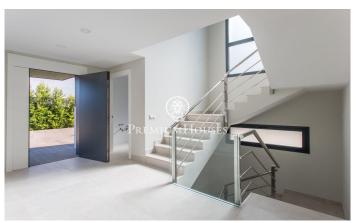

## Sant Andreu de Llavaneres / Maresme/Barcelona Costa Norte

The house is in a quiet area, and is distributed over 2 floors plus garage. The main floor has a spacious living-dining room with large windows that give access to a large porch and the garden with private saline pool. The kitchen is fully equipped, with all appliances, and also has direct access to the garden. The property has a very practical guest suite on the ground floor. On the upper floor there is a master suite with private terrace, dressing room and bathroom with hydro-massage bathtub, all bedrooms have built-in wardrobes. One junior suite plus two double bedrooms sharing a bathroom. All of them with natural light. In the basement, a spacious garage of 139,23 m2 for 8 vehicles, with a large polyvalent room ideal for teenagers room, games room or home cinema and machine room with storage room. The house is equipped with the latest technologies. New construction! The advertised price + 10 % VAT