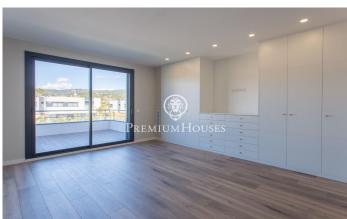

## Sant Andreu de Llavaneres / Maresme/Barcelona Costa Norte

The house is in a quiet area, and is distributed over 2 floors plus garage. The main floor has a spacious living-dining room with large windows that give access to a large porch and the garden with private saline pool. The kitchen is fully equipped, with all appliances, and also has direct access to the garden. The property has a very practical guest suite on the ground floor. On the upper floor there is a master suite with private terrace, dressing room and bathroom with hydro-massage bathtub, all bedrooms have built-in wardrobes. One junior suite plus two double bedrooms sharing a bathroom. All of them with natural light. In the basement, a spacious garage of 139,23 m2 for 8 vehicles, with a large polyvalent room ideal for teenagers room, games room or home cinema and machine room with storage room. The house is equipped with the latest technologies. New construction! The advertised price + 10 % VAT