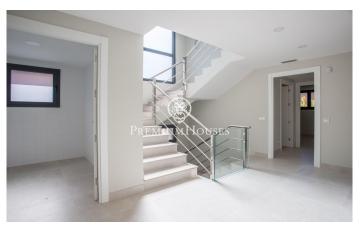

## Sant Andreu de Llavaneres / Maresme/Barcelona Costa Norte

The house is in a quiet area, and is distributed over 2 floors plus garage. The main floor has a spacious living-dining room with large windows that give access to a large porch and the garden with private saline pool. The kitchen is fully equipped, with all appliances, and also has direct access to the garden. The property has a very practical guest suite on the ground floor. On the upper floor there is a master suite with private terrace, dressing room and bathroom with hydro-massage bathtub, all bedrooms have built-in wardrobes. One junior suite plus two double bedrooms sharing a bathroom. All of them with natural light. In the basement, a spacious garage of 139,23 m2 for 8 vehicles, with a large polyvalent room ideal for teenagers room, games room or home cinema and machine room with storage room. The house is equipped with the latest technologies. New construction! The advertised price + 10 % VAT