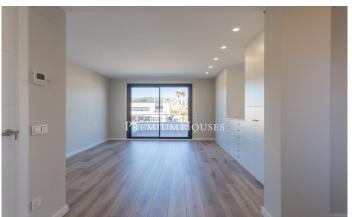

## Sant Andreu de Llavaneres / Maresme/Barcelona Costa Norte

The house is in a quiet area, and is distributed over 2 floors plus garage. The main floor has a spacious living-dining room with large windows that give access to a large porch and the garden with private saline pool. The kitchen is fully equipped, with all appliances, and also has direct access to the garden. The property has a very practical guest suite on the ground floor. On the upper floor there is a master suite with private terrace, dressing room and bathroom with hydro-massage bathtub, all bedrooms have built-in wardrobes. One junior suite plus two double bedrooms sharing a bathroom. All of them with natural light. In the basement, a spacious garage of 139,23 m2 for 8 vehicles, with a large polyvalent room ideal for teenagers room, games room or home cinema and machine room with storage room. The house is equipped with the latest technologies. New construction! The advertised price + 10 % VAT