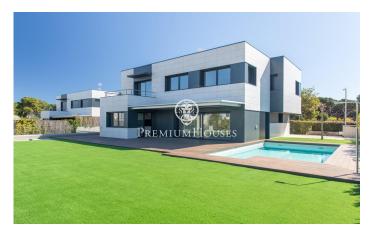

## House for sale finished new construction corner house with mountain and sea views.

## Sant Andreu de Llavaneres / Maresme/Barcelona Costa Norte

The house is in a quiet area, and is distributed over 2 floors plus garage. The main floor has a spacious living-dining room with large windows that give access to a large porch and the garden with private saline pool. The kitchen is fully equipped, with all appliances, and also has direct access to the garden. The property has a very practical guest suite on the ground floor. On the upper floor there is a master suite with private terrace, dressing room and bathroom with hydro-massage bathtub, all bedrooms have built-in wardrobes. One junior suite plus two double bedrooms sharing a bathroom. All of them with natural light. In the basement, a spacious garage of 139,23 m2 for 8 vehicles, with a large polyvalent room ideal for teenagers room, games room or home cinema and machine room with storage room. The house is equipped with the latest technologies. New construction! The advertised price + 10 % VAT