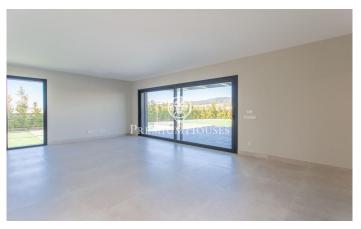

## Sant Andreu de Llavaneres / Maresme/Barcelona Costa Norte

The house is in a quiet area, and is distributed over 2 floors plus garage. The main floor has a spacious living-dining room with large windows that give access to a large porch and the garden with private saline pool. The kitchen is fully equipped, with all appliances, and also has direct access to the garden. The property has a very practical guest suite on the ground floor. On the upper floor there is a master suite with private terrace, dressing room and bathroom with hydro-massage bathtub, all bedrooms have built-in wardrobes. One junior suite plus two double bedrooms sharing a bathroom. All of them with natural light. In the basement, a spacious garage of 139,23 m2 for 8 vehicles, with a large polyvalent room ideal for teenagers room, games room or home cinema and machine room with storage room. The house is equipped with the latest technologies. New construction! The advertised price + 10 % VAT