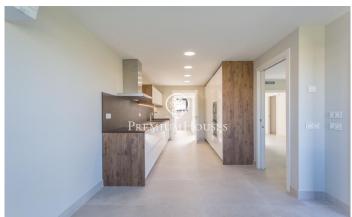

## Sant Andreu de Llavaneres / Maresme/Barcelona Costa Norte

The house is in a quiet area, and is distributed over 2 floors plus garage. The main floor has a spacious living-dining room with large windows that give access to a large porch and the garden with private saline pool. The kitchen is fully equipped, with all appliances, and also has direct access to the garden. The property has a very practical guest suite on the ground floor. On the upper floor there is a master suite with private terrace, dressing room and bathroom with hydro-massage bathtub, all bedrooms have built-in wardrobes. One junior suite plus two double bedrooms sharing a bathroom. All of them with natural light. In the basement, a spacious garage of 139,23 m2 for 8 vehicles, with a large polyvalent room ideal for teenagers room, games room or home cinema and machine room with storage room. The house is equipped with the latest technologies. New construction! The advertised price + 10 % VAT