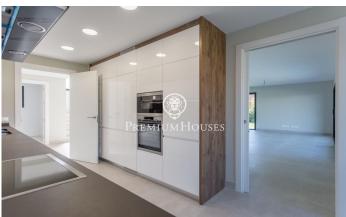

## Sant Andreu de Llavaneres / Maresme/Barcelona Costa Norte

The house is in a quiet area, and is distributed over 2 floors plus garage. The main floor has a spacious living-dining room with large windows that give access to a large porch and the garden with private saline pool. The kitchen is fully equipped, with all appliances, and also has direct access to the garden. The property has a very practical guest suite on the ground floor. On the upper floor there is a master suite with private terrace, dressing room and bathroom with hydro-massage bathtub, all bedrooms have built-in wardrobes. One junior suite plus two double bedrooms sharing a bathroom. All of them with natural light. In the basement, a spacious garage of 139,23 m2 for 8 vehicles, with a large polyvalent room ideal for teenagers room, games room or home cinema and machine room with storage room. The house is equipped with the latest technologies. New construction! The advertised price + 10 % VAT