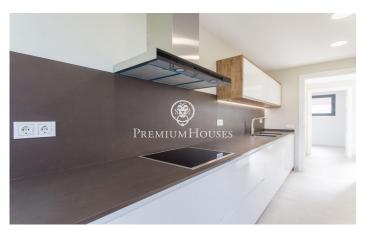

## Sant Andreu de Llavaneres / Maresme/Barcelona Costa Norte

The house is in a quiet area, and is distributed over 2 floors plus garage. The main floor has a spacious living-dining room with large windows that give access to a large porch and the garden with private saline pool. The kitchen is fully equipped, with all appliances, and also has direct access to the garden. The property has a very practical guest suite on the ground floor. On the upper floor there is a master suite with private terrace, dressing room and bathroom with hydro-massage bathtub, all bedrooms have built-in wardrobes. One junior suite plus two double bedrooms sharing a bathroom. All of them with natural light. In the basement, a spacious garage of 139,23 m2 for 8 vehicles, with a large polyvalent room ideal for teenagers room, games room or home cinema and machine room with storage room. The house is equipped with the latest technologies. New construction! The advertised price + 10 % VAT