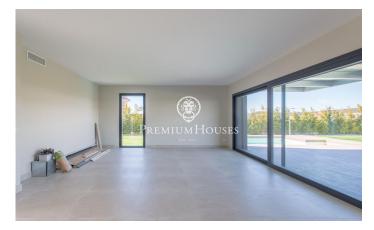

## Sant Andreu de Llavaneres / Maresme/Barcelona Costa Norte

The house is in a quiet area, and is distributed over 2 floors plus garage. The main floor has a spacious living-dining room with large windows that give access to a large porch and the garden with private saline pool. The kitchen is fully equipped, with all appliances, and also has direct access to the garden. The property has a very practical guest suite on the ground floor. On the upper floor there is a master suite with private terrace, dressing room and bathroom with hydro-massage bathtub, all bedrooms have built-in wardrobes. One junior suite plus two double bedrooms sharing a bathroom. All of them with natural light. In the basement, a spacious garage of 139,23 m2 for 8 vehicles, with a large polyvalent room ideal for teenagers room, games room or home cinema and machine room with storage room. The house is equipped with the latest technologies. New construction! The advertised price + 10 % VAT