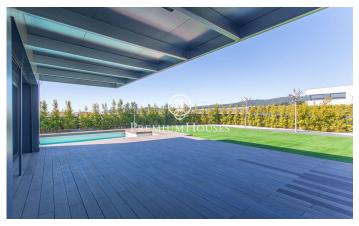

## Sant Andreu de Llavaneres / Maresme/Barcelona Costa Norte

The house is in a quiet area, and is distributed over 2 floors plus garage. The main floor has a spacious living-dining room with large windows that give access to a large porch and the garden with private saline pool. The kitchen is fully equipped, with all appliances, and also has direct access to the garden. The property has a very practical guest suite on the ground floor. On the upper floor there is a master suite with private terrace, dressing room and bathroom with hydro-massage bathtub, all bedrooms have built-in wardrobes. One junior suite plus two double bedrooms sharing a bathroom. All of them with natural light. In the basement, a spacious garage of 139,23 m2 for 8 vehicles, with a large polyvalent room ideal for teenagers room, games room or home cinema and machine room with storage room. The house is equipped with the latest technologies. New construction! The advertised price + 10 % VAT