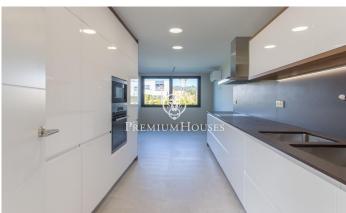

## Sant Andreu de Llavaneres / Maresme/Barcelona Costa Norte

The house is in a quiet area, and is distributed over 2 floors plus garage. The main floor has a spacious living-dining room with large windows that give access to a large porch and the garden with private saline pool. The kitchen is fully equipped, with all appliances, and also has direct access to the garden. The property has a very practical guest suite on the ground floor. On the upper floor there is a master suite with private terrace, dressing room and bathroom with hydro-massage bathtub, all bedrooms have built-in wardrobes. One junior suite plus two double bedrooms sharing a bathroom. All of them with natural light. In the basement, a spacious garage of 139,23 m2 for 8 vehicles, with a large polyvalent room ideal for teenagers room, games room or home cinema and machine room with storage room. The house is equipped with the latest technologies. New construction! The advertised price + 10 % VAT