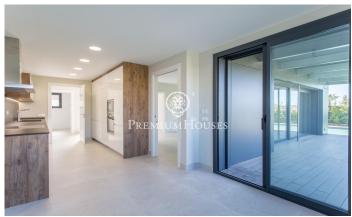

## Sant Andreu de Llavaneres / Maresme/Barcelona Costa Norte

The house is in a quiet area, and is distributed over 2 floors plus garage. The main floor has a spacious living-dining room with large windows that give access to a large porch and the garden with private saline pool. The kitchen is fully equipped, with all appliances, and also has direct access to the garden. The property has a very practical guest suite on the ground floor. On the upper floor there is a master suite with private terrace, dressing room and bathroom with hydro-massage bathtub, all bedrooms have built-in wardrobes. One junior suite plus two double bedrooms sharing a bathroom. All of them with natural light. In the basement, a spacious garage of 139,23 m2 for 8 vehicles, with a large polyvalent room ideal for teenagers room, games room or home cinema and machine room with storage room. The house is equipped with the latest technologies. New construction! The advertised price + 10 % VAT