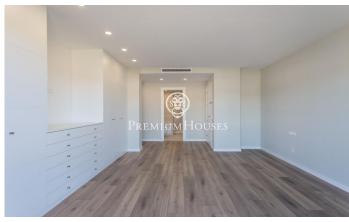

## Sant Andreu de Llavaneres / Maresme/Barcelona Costa Norte

The house is in a quiet area, and is distributed over 2 floors plus garage. The main floor has a spacious living-dining room with large windows that give access to a large porch and the garden with private saline pool. The kitchen is fully equipped, with all appliances, and also has direct access to the garden. The property has a very practical guest suite on the ground floor. On the upper floor there is a master suite with private terrace, dressing room and bathroom with hydro-massage bathtub, all bedrooms have built-in wardrobes. One junior suite plus two double bedrooms sharing a bathroom. All of them with natural light. In the basement, a spacious garage of 139,23 m2 for 8 vehicles, with a large polyvalent room ideal for teenagers room, games room or home cinema and machine room with storage room. The house is equipped with the latest technologies. New construction! The advertised price + 10 % VAT