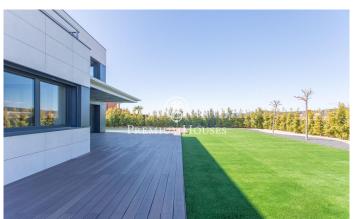

## Sant Andreu de Llavaneres / Maresme/Barcelona Costa Norte

The house is in a quiet area, and is distributed over 2 floors plus garage. The main floor has a spacious living-dining room with large windows that give access to a large porch and the garden with private saline pool. The kitchen is fully equipped, with all appliances, and also has direct access to the garden. The property has a very practical guest suite on the ground floor. On the upper floor there is a master suite with private terrace, dressing room and bathroom with hydro-massage bathtub, all bedrooms have built-in wardrobes. One junior suite plus two double bedrooms sharing a bathroom. All of them with natural light. In the basement, a spacious garage of 139,23 m2 for 8 vehicles, with a large polyvalent room ideal for teenagers room, games room or home cinema and machine room with storage room. The house is equipped with the latest technologies. New construction! The advertised price + 10 % VAT