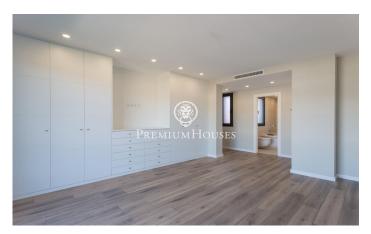

## Sant Andreu de Llavaneres / Maresme/Barcelona Costa Norte

The house is in a quiet area, and is distributed over 2 floors plus garage. The main floor has a spacious living-dining room with large windows that give access to a large porch and the garden with private saline pool. The kitchen is fully equipped, with all appliances, and also has direct access to the garden. The property has a very practical guest suite on the ground floor. On the upper floor there is a master suite with private terrace, dressing room and bathroom with hydro-massage bathtub, all bedrooms have built-in wardrobes. One junior suite plus two double bedrooms sharing a bathroom. All of them with natural light. In the basement, a spacious garage of 139,23 m2 for 8 vehicles, with a large polyvalent room ideal for teenagers room, games room or home cinema and machine room with storage room. The house is equipped with the latest technologies. New construction! The advertised price + 10 % VAT