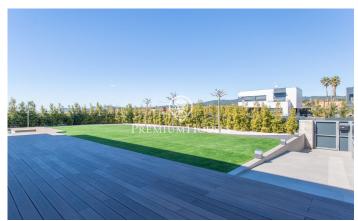

## Sant Andreu de Llavaneres / Maresme/Barcelona Costa Norte

The house is in a quiet area, and is distributed over 2 floors plus garage. The main floor has a spacious living-dining room with large windows that give access to a large porch and the garden with private saline pool. The kitchen is fully equipped, with all appliances, and also has direct access to the garden. The property has a very practical guest suite on the ground floor. On the upper floor there is a master suite with private terrace, dressing room and bathroom with hydro-massage bathtub, all bedrooms have built-in wardrobes. One junior suite plus two double bedrooms sharing a bathroom. All of them with natural light. In the basement, a spacious garage of 139,23 m2 for 8 vehicles, with a large polyvalent room ideal for teenagers room, games room or home cinema and machine room with storage room. The house is equipped with the latest technologies. New construction! The advertised price + 10 % VAT