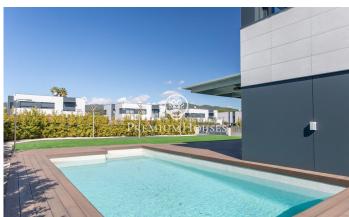

## Sant Andreu de Llavaneres / Maresme/Barcelona Costa Norte

The house is in a quiet area, and is distributed over 2 floors plus garage. The main floor has a spacious living-dining room with large windows that give access to a large porch and the garden with private saline pool. The kitchen is fully equipped, with all appliances, and also has direct access to the garden. The property has a very practical guest suite on the ground floor. On the upper floor there is a master suite with private terrace, dressing room and bathroom with hydro-massage bathtub, all bedrooms have built-in wardrobes. One junior suite plus two double bedrooms sharing a bathroom. All of them with natural light. In the basement, a spacious garage of 139,23 m2 for 8 vehicles, with a large polyvalent room ideal for teenagers room, games room or home cinema and machine room with storage room. The house is equipped with the latest technologies. New construction! The advertised price + 10 % VAT