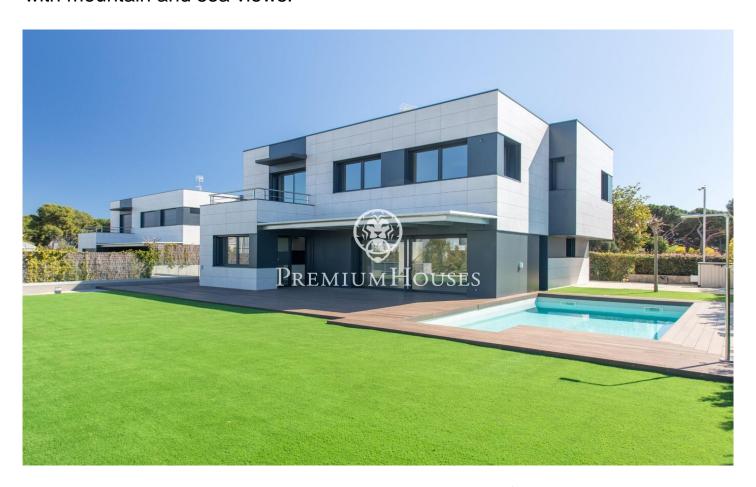

## House for sale finished new construction corner house with mountain and sea views.

## Sant Andreu de Llavaneres / Maresme/Barcelona Costa Norte

The house is in a quiet area, and is distributed over 2 floors plus garage. The main floor has a spacious living-dining room with large windows that give access to a large porch and the garden with private saline pool. The kitchen is fully equipped, with all appliances, and also has direct access to the garden. The property has a very practical guest suite on the ground floor. On the upper floor there is a master suite with private terrace, dressing room and bathroom with hydro-massage bathtub, all bedrooms have built-in wardrobes. One junior suite plus two double bedrooms sharing a bathroom. All of them with natural light. In the basement, a spacious garage of 139,23 m2 for 8 vehicles, with a large polyvalent room ideal for teenagers room, games room or home cinema and machine room with storage room. The house is equipped with the latest technologies. New construction! The advertised price + 10 % VAT