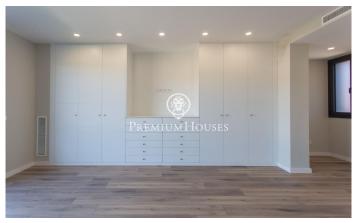

## Sant Andreu de Llavaneres / Maresme/Barcelona Costa Norte

The house is in a quiet area, and is distributed over 2 floors plus garage. The main floor has a spacious living-dining room with large windows that give access to a large porch and the garden with private saline pool. The kitchen is fully equipped, with all appliances, and also has direct access to the garden. The property has a very practical guest suite on the ground floor. On the upper floor there is a master suite with private terrace, dressing room and bathroom with hydro-massage bathtub, all bedrooms have built-in wardrobes. One junior suite plus two double bedrooms sharing a bathroom. All of them with natural light. In the basement, a spacious garage of 139,23 m2 for 8 vehicles, with a large polyvalent room ideal for teenagers room, games room or home cinema and machine room with storage room. The house is equipped with the latest technologies. New construction! The advertised price + 10 % VAT