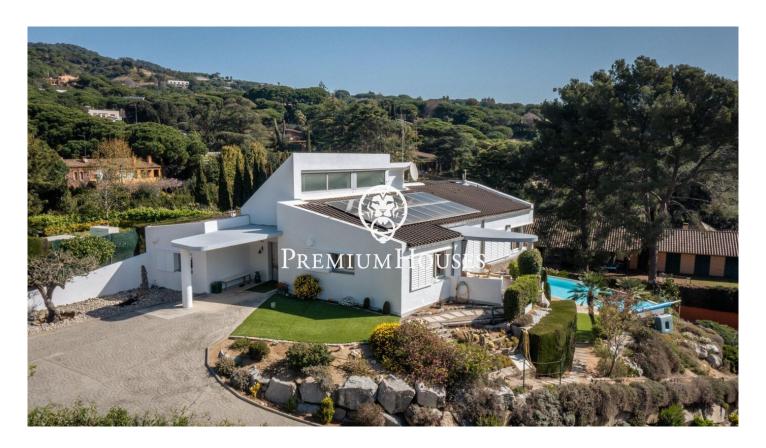

## Sant Andreu de Llavaneres / Maresme/Barcelona Costa Norte

Exclusive modern design property in Rocaferrera, Sant Andreu de Llavaneres We present a spectacular property of contemporary design, located in the prestigious Rocaferrera residential area in Sant Andreu de Llavaneres. This privileged area of Maresme is synonymous with exclusivity, tranquillity and quality of life, just 30 minutes from Barcelona and with easy access to golf courses, marinas, international schools and all kinds of services. The property, built by architect Dr. Guillem Carabí Besós, stands out for its elegant and functional design, harmoniously integrated into a 2,150 m<sup>2</sup> plot with absolutely stunning sea views. With 478 m<sup>2</sup> built, this house has been designed to enjoy maximum comfort, energy efficiency and connection with the natural environment. From the very first moment, the property impresses with a 24 m<sup>2</sup> entrance hall, with high ceilings and a spectacular glass window that floods the space with natural light. This entrance sets the tone for what is to come: spaciousness, design and elegance in every corner. The 23 m<sup>2</sup> kitchen, with a central island equipped with topof-the-range appliances, connects fluidly with the 56 m<sup>2</sup> livingdining room, which incorporates a fireplace and large windows with direct access to the south-facing terrace, from where pan...