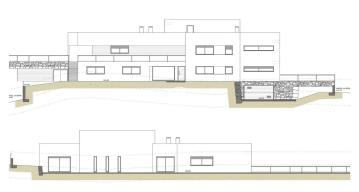

## Premià de Dalt / Maresme/Barcelona Costa Norte

Discover this spectacular 1,816 m² urban plot, located in one of the most sought-after residential areas of Premià de Dalt. A privileged setting where you can build your dream home with stunning panoramic sea views. The plot has all the necessary services at street level: sewerage, water supply, electricity and public lighting. It has a preliminary project approved by the local council, ready to facilitate the path to your new home. According to current urban planning regulations (zone 13 - Ciutat Jardí, subzone 13d extensive single-family), it is permitted to build up to 726 m² of single-family housing, with a maximum occupancy of 20%, a maximum height of 6.5 m, and setbacks of 10 m from the street and 5 m from the sides and rear. A unique space where design, nature and quality of life come together to offer you an unbeatable opportunity. Make your project a reality in a privileged location in the Maresme!