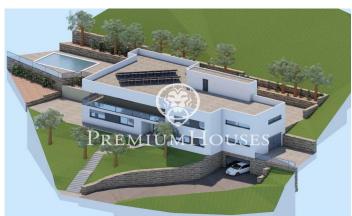

## Premià de Dalt / Maresme/Barcelona Costa Norte

Discover this spectacular 1,816 m² urban plot, located in one of the most sought-after residential areas of Premià de Dalt. A privileged setting where you can build your dream home with stunning panoramic sea views. The plot has all the necessary services at street level: sewerage, water supply, electricity and public lighting. It has a preliminary project approved by the local council, ready to facilitate the path to your new home. According to current urban planning regulations (zone 13 - Ciutat Jardí, subzone 13d extensive single-family), it is permitted to build up to 726 m² of single-family housing, with a maximum occupancy of 20%, a maximum height of 6.5 m, and setbacks of 10 m from the street and 5 m from the sides and rear. A unique space where design, nature and quality of life come together to offer you an unbeatable opportunity. Make your project a reality in a privileged location in the Maresme!