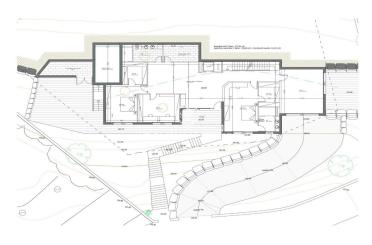

## Premià de Dalt / Maresme/Barcelona Costa Norte

Discover this spectacular 1,816 m² urban plot, located in one of the most sought-after residential areas of Premià de Dalt. A privileged setting where you can build your dream home with stunning panoramic sea views. The plot has all the necessary services at street level: sewerage, water supply, electricity and public lighting. It has a preliminary project approved by the local council, ready to facilitate the path to your new home. According to current urban planning regulations (zone 13 - Ciutat Jardí, subzone 13d extensive single-family), it is permitted to build up to 726 m² of single-family housing, with a maximum occupancy of 20%, a maximum height of 6.5 m, and setbacks of 10 m from the street and 5 m from the sides and rear. A unique space where design, nature and quality of life come together to offer you an unbeatable opportunity. Make your project a reality in a privileged location in the Maresme!