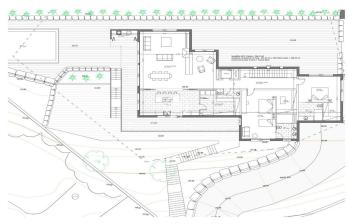

## Premià de Dalt / Maresme/Barcelona Costa Norte

Discover this spectacular 1,816 m² urban plot, located in one of the most sought-after residential areas of Premià de Dalt. A privileged setting where you can build your dream home with stunning panoramic sea views. The plot has all the necessary services at street level: sewerage, water supply, electricity and public lighting. It has a preliminary project approved by the local council, ready to facilitate the path to your new home. According to current urban planning regulations (zone 13 - Ciutat Jardí, subzone 13d extensive single-family), it is permitted to build up to 726 m² of single-family housing, with a maximum occupancy of 20%, a maximum height of 6.5 m, and setbacks of 10 m from the street and 5 m from the sides and rear. A unique space where design, nature and quality of life come together to offer you an unbeatable opportunity. Make your project a reality in a privileged location in the Maresme!