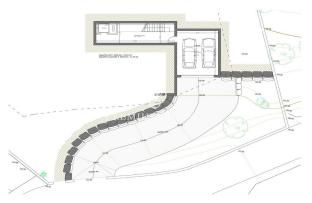

## Premià de Dalt / Maresme/Barcelona Costa Norte

Discover this spectacular 1,816 m² urban plot, located in one of the most sought-after residential areas of Premià de Dalt. A privileged setting where you can build your dream home with stunning panoramic sea views. The plot has all the necessary services at street level: sewerage, water supply, electricity and public lighting. It has a preliminary project approved by the local council, ready to facilitate the path to your new home. According to current urban planning regulations (zone 13 - Ciutat Jardí, subzone 13d extensive single-family), it is permitted to build up to 726 m² of single-family housing, with a maximum occupancy of 20%, a maximum height of 6.5 m, and setbacks of 10 m from the street and 5 m from the sides and rear. A unique space where design, nature and quality of life come together to offer you an unbeatable opportunity. Make your project a reality in a privileged location in the Maresme!