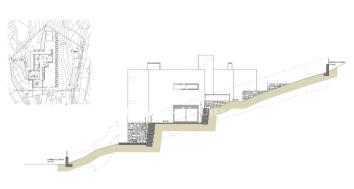

## Premià de Dalt / Maresme/Barcelona Costa Norte

Discover this spectacular 1,816 m² urban plot, located in one of the most sought-after residential areas of Premià de Dalt. A privileged setting where you can build your dream home with stunning panoramic sea views. The plot has all the necessary services at street level: sewerage, water supply, electricity and public lighting. It has a preliminary project approved by the local council, ready to facilitate the path to your new home. According to current urban planning regulations (zone 13 - Ciutat Jardí, subzone 13d extensive single-family), it is permitted to build up to 726 m² of single-family housing, with a maximum occupancy of 20%, a maximum height of 6.5 m, and setbacks of 10 m from the street and 5 m from the sides and rear. A unique space where design, nature and quality of life come together to offer you an unbeatable opportunity. Make your project a reality in a privileged location in the Maresme!