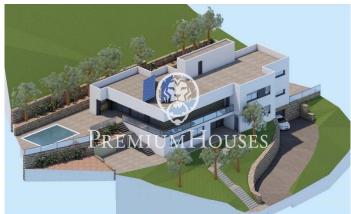

## Premià de Dalt / Maresme/Barcelona Costa Norte

Discover this spectacular 1,816 m² urban plot, located in one of the most sought-after residential areas of Premià de Dalt. A privileged setting where you can build your dream home with stunning panoramic sea views. The plot has all the necessary services at street level: sewerage, water supply, electricity and public lighting. It has a preliminary project approved by the local council, ready to facilitate the path to your new home. According to current urban planning regulations (zone 13 - Ciutat Jardí, subzone 13d extensive single-family), it is permitted to build up to 726 m² of single-family housing, with a maximum occupancy of 20%, a maximum height of 6.5 m, and setbacks of 10 m from the street and 5 m from the sides and rear. A unique space where design, nature and quality of life come together to offer you an unbeatable opportunity. Make your project a reality in a privileged location in the Maresme!