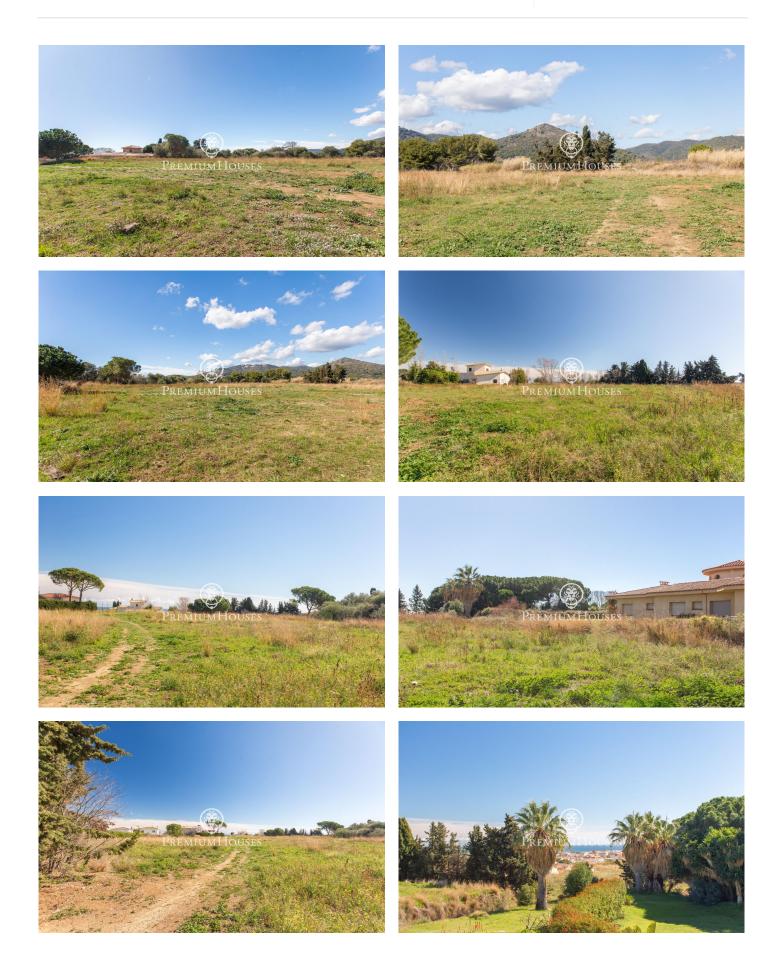

## Pineda de Mar / Maresme/Barcelona Costa Norte

Located in Pineda de Mar, known for its wide beaches and its big range of services, only 5 minutes from the Mediterranean motorway (C-32), at the foothills of Montnegre-Corredor, very attractive for nature lovers and with sea views. Access to the town on foot in 15 minutes, adjacent to urbanised area. This plot consists of 4 building plots located in a privileged and guiet environment; arranged in 5 terraces staggered so as not to lose the views. The first of 863m2; the second of 2.543m2; the third of 2.756m2 and the last of 4.711m2. With urban plan for single-family detached houses (between 18 and 30), possibility of 1 or 2 floors, with 180 to 220m2 constructed of which useful approximately 145m2, and an intensive buildable area of 13.171,28 m2 (total). Average plot size 442m2, with a minimum of 401m2 and a maximum of 545m2. Buildability Coefficient: 0.50% m2 / ROOF per 1m2 /plot. Maximum occupation of plots: 30%. Adjustable heights: one floor 3,40m. / two floors 6,45m. Separation between building and street: 5m. Separation between building and boundaries: 3m.