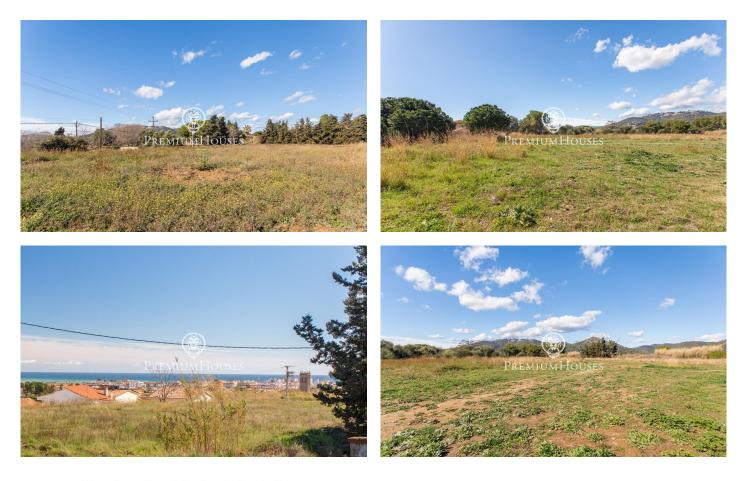

## Pineda de Mar / Maresme/Barcelona Costa Norte

Located in Pineda de Mar, known for its wide beaches and its big range of services, only 5 minutes from the Mediterranean motorway (C-32), at the foothills of Montnegre-Corredor, very attractive for nature lovers and with sea views. Access to the town on foot in 15 minutes, adjacent to urbanised area. This plot consists of 4 building plots located in a privileged and guiet environment; arranged in 5 terraces staggered so as not to lose the views. The first of 863m2; the second of 2.543m2; the third of 2.756m2 and the last of 4.711m2. With urban plan for single-family detached houses (between 18 and 30), possibility of 1 or 2 floors, with 180 to 220m2 constructed of which useful approximately 145m2, and an intensive buildable area of 13.171,28 m2 (total). Average plot size 442m2, with a minimum of 401m2 and a maximum of 545m2. Buildability Coefficient: 0.50% m2 / ROOF per 1m2 /plot. Maximum occupation of plots: 30%. Adjustable heights: one floor 3,40m. / two floors 6,45m. Separation between building and street: 5m. Separation between building and boundaries: 3m.