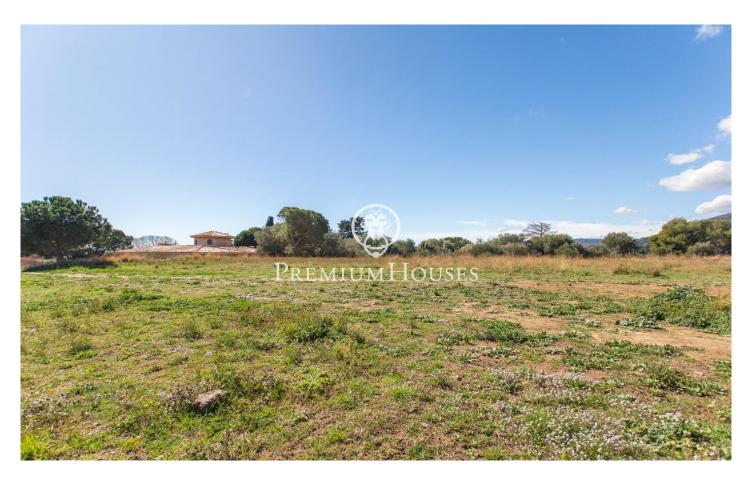

## Pineda de Mar / Maresme/Barcelona Costa Norte

Located in Pineda de Mar, known for its wide beaches and its big range of services, only 5 minutes from the Mediterranean motorway (C-32), at the foothills of Montnegre-Corredor, very attractive for nature lovers and with sea views. Access to the town on foot in 15 minutes, adjacent to urbanised area. This plot consists of 4 building plots located in a privileged and guiet environment; arranged in 5 terraces staggered so as not to lose the views. The first of 863m2; the second of 2.543m2; the third of 2.756m2 and the last of 4.711m2. With urban plan for single-family detached houses (between 18 and 30), possibility of 1 or 2 floors, with 180 to 220m2 constructed of which useful approximately 145m2, and an intensive buildable area of 13.171,28 m2 (total). Average plot size 442m2, with a minimum of 401m2 and a maximum of 545m2. Buildability Coefficient: 0.50% m2 / ROOF per 1m2 /plot. Maximum occupation of plots: 30%. Adjustable heights: one floor 3,40m. / two floors 6,45m. Separation between building and street: 5m. Separation between building and boundaries: 3m.