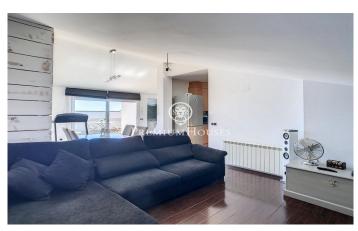

## Palafolls / Maresme/Barcelona Costa Norte

We present this beautiful inverted duplex penthouse. Located in a residential area of Palafolls, close to the main services, shops and only 5 min drive from the beach. Composed by two floors. On the first floor is the sleeping area, with the master bedroom en suite with a complete bathroom, a single bedroom, a dressing room and a bathroom with shower. On the upper floor, there is the living-dining room with access to the terrace with sea views, a semi-open kitchen and a toilet. The exterior carpentry is made of aluminium with wooden interiors, stoneware floors and natural gas heating.