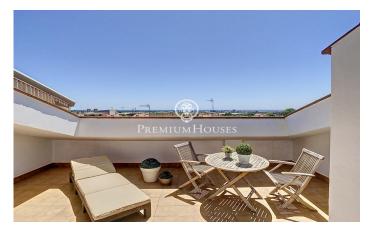

## Palafolls / Maresme/Barcelona Costa Norte

We present this beautiful inverted duplex penthouse. Located in a residential area of Palafolls, close to the main services, shops and only 5 min drive from the beach. Composed by two floors. On the first floor is the sleeping area, with the master bedroom en suite with a complete bathroom, a single bedroom, a dressing room and a bathroom with shower. On the upper floor, there is the living-dining room with access to the terrace with sea views, a semi-open kitchen and a toilet. The exterior carpentry is made of aluminium with wooden interiors, stoneware floors and natural gas heating.