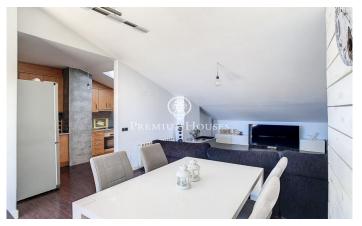

## Palafolls / Maresme/Barcelona Costa Norte

We present this beautiful inverted duplex penthouse. Located in a residential area of Palafolls, close to the main services, shops and only 5 min drive from the beach. Composed by two floors. On the first floor is the sleeping area, with the master bedroom en suite with a complete bathroom, a single bedroom, a dressing room and a bathroom with shower. On the upper floor, there is the living-dining room with access to the terrace with sea views, a semi-open kitchen and a toilet. The exterior carpentry is made of aluminium with wooden interiors, stoneware floors and natural gas heating.