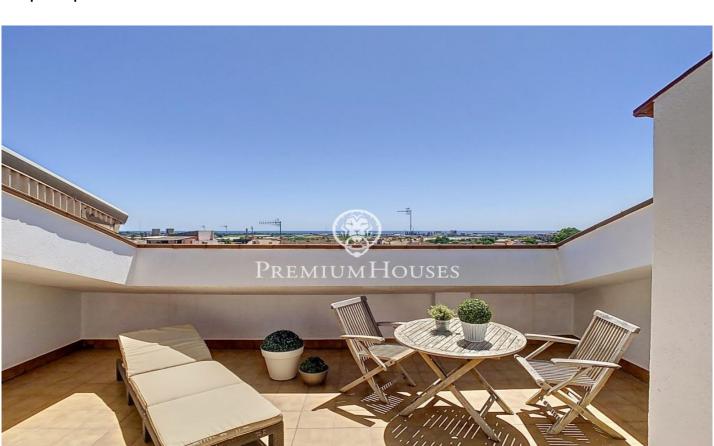

## Palafolls / Maresme/Barcelona Costa Norte

We present this beautiful inverted duplex penthouse. Located in a residential area of Palafolls, close to the main services, shops and only 5 min drive from the beach. Composed by two floors. On the first floor is the sleeping area, with the master bedroom en suite with a complete bathroom, a single bedroom, a dressing room and a bathroom with shower. On the upper floor, there is the living-dining room with access to the terrace with sea views, a semi-open kitchen and a toilet. The exterior carpentry is made of aluminium with wooden interiors, stoneware floors and natural gas heating.