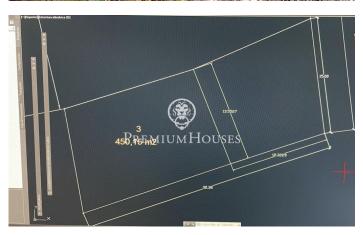

## El Masnou / Maresme/Barcelona Costa Norte

Urban land that was part of the garden of a house in Mar i Muntanya, Alella, with water well 300 m. deep, tank, water pond and barbecue area. It is very close to the new urban development area of Alella, governed by the Miralda Special Plan. The land, completely flat, has 15 m linear width, which allows a construction of up to 9m. facade. The narrowest part would be 7.55 m and the maximum length would be 23.38. The plot has just over 450m2 and a buildability of 30%. A unique opportunity to invest in an area of great future from the point of view of urban renewal, halfway between Alella and El Masnou, which currently enjoys a great centrality due to its proximity to the commercial and service areas of both towns. Or to design the house of your dreams just 20 minutes from Barcelona and just over one km from the beach.