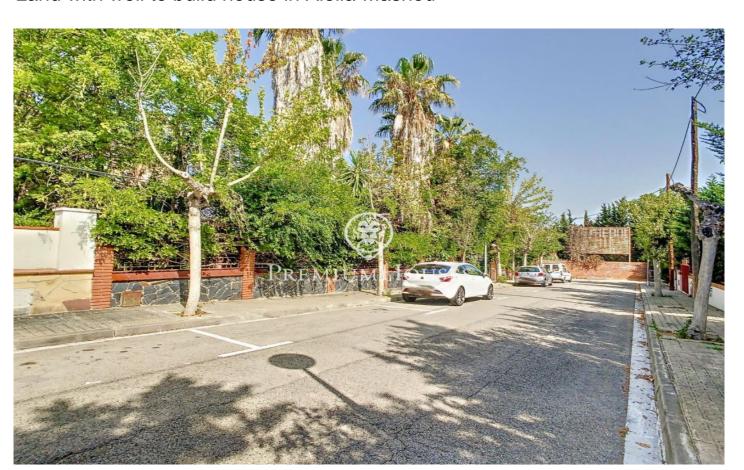

## El Masnou / Maresme/Barcelona Costa Norte

Urban land that was part of the garden of a house in Mar i Muntanya, Alella, with water well 300 m. deep, tank, water pond and barbecue area. It is very close to the new urban development area of Alella, governed by the Miralda Special Plan. The land, completely flat, has 15 m linear width, which allows a construction of up to 9m. facade. The narrowest part would be 7.55 m and the maximum length would be 23.38. The plot has just over 450m2 and a buildability of 30%. A unique opportunity to invest in an area of great future from the point of view of urban renewal, halfway between Alella and El Masnou, which currently enjoys a great centrality due to its proximity to the commercial and service areas of both towns. Or to design the house of your dreams just 20 minutes from Barcelona and just over one km from the beach.