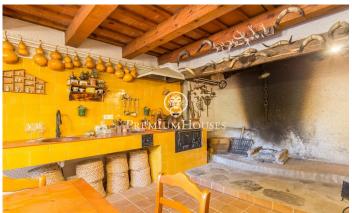

## **Dosrius / Maresme/Barcelona Costa Norte**

Property with a large area of land of 150,000 m2, very well connected in a natural environment in Dosrius. This fantastic home was conceived as a family residence and stands out for its large and spacious interior and exterior spaces for the enjoyment and privacy of the owners. Entering the house, we are welcomed by a large hall that distributes the day area: with its fantastic office with fireplace, three living rooms, dining room for 10 people, cold room and large fireplace in the informal dining room. The kitchen also has a pleasant space for several people to eat. In addition, this same floor has two bedrooms and two full bathrooms to be able to live on one floor if necessary. Going up to 1st. On the upper floor, along its luxurious and wide stone staircase, we find the living room and four bedroom suites, all of them with magnificent views of the surrounding mountains, two of them having private terraces. The house has other spaces such as the wine cellar, a workshop for any type of repairs or manual activities, a garage with capacity for two cars, as well as outdoor space for guest cars. Outside there is a house for the masovero, swimming pool with pergola, tennis court and fronton, and a family hermitage. The farm has several wells with good water flow for irr...