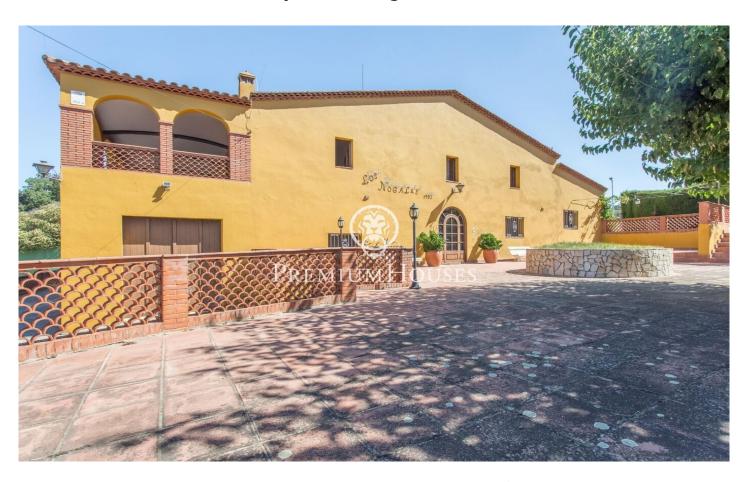

## Rustic farmhouse in an idyllic setting in Dosrius

## **Dosrius / Maresme/Barcelona Costa Norte**

Property with a large area of land of 150,000 m2, very well connected in a natural environment in Dosrius. This fantastic home was conceived as a family residence and stands out for its large and spacious interior and exterior spaces for the enjoyment and privacy of the owners. Entering the house, we are welcomed by a large hall that distributes the day area: with its fantastic office with fireplace, three living rooms, dining room for 10 people, cold room and large fireplace in the informal dining room. The kitchen also has a pleasant space for several people to eat. In addition, this same floor has two bedrooms and two full bathrooms to be able to live on one floor if necessary. Going up to 1st. On the upper floor, along its luxurious and wide stone staircase, we find the living room and four bedroom suites, all of them with magnificent views of the surrounding mountains, two of them having private terraces. The house has other spaces such as the wine cellar, a workshop for any type of repairs or manual activities, a garage with capacity for two cars, as well as outdoor space for guest cars. Outside there is a house for the masovero, swimming pool with pergola, tennis court and fronton, and a family hermitage. The farm has several wells with good water flow for irr...