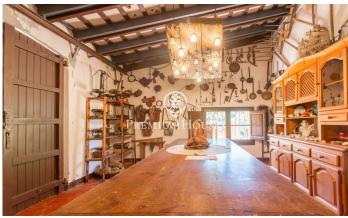

## **Dosrius / Maresme/Barcelona Costa Norte**

Property with a large area of land of 150,000 m2, very well connected in a natural environment in Dosrius. This fantastic home was conceived as a family residence and stands out for its large and spacious interior and exterior spaces for the enjoyment and privacy of the owners. Entering the house, we are welcomed by a large hall that distributes the day area: with its fantastic office with fireplace, three living rooms, dining room for 10 people, cold room and large fireplace in the informal dining room. The kitchen also has a pleasant space for several people to eat. In addition, this same floor has two bedrooms and two full bathrooms to be able to live on one floor if necessary. Going up to 1st. On the upper floor, along its luxurious and wide stone staircase, we find the living room and four bedroom suites, all of them with magnificent views of the surrounding mountains, two of them having private terraces. The house has other spaces such as the wine cellar, a workshop for any type of repairs or manual activities, a garage with capacity for two cars, as well as outdoor space for guest cars. Outside there is a house for the masovero, swimming pool with pergola, tennis court and fronton, and a family hermitage. The farm has several wells with good water flow for irr...