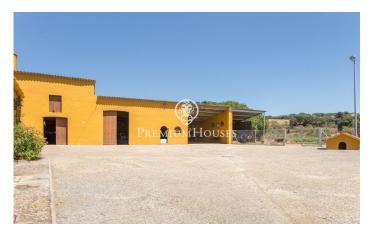

## **Dosrius / Maresme/Barcelona Costa Norte**

Property with a large area of land of 150,000 m2, very well connected in a natural environment in Dosrius. This fantastic home was conceived as a family residence and stands out for its large and spacious interior and exterior spaces for the enjoyment and privacy of the owners. Entering the house, we are welcomed by a large hall that distributes the day area: with its fantastic office with fireplace, three living rooms, dining room for 10 people, cold room and large fireplace in the informal dining room. The kitchen also has a pleasant space for several people to eat. In addition, this same floor has two bedrooms and two full bathrooms to be able to live on one floor if necessary. Going up to 1st. On the upper floor, along its luxurious and wide stone staircase, we find the living room and four bedroom suites, all of them with magnificent views of the surrounding mountains, two of them having private terraces. The house has other spaces such as the wine cellar, a workshop for any type of repairs or manual activities, a garage with capacity for two cars, as well as outdoor space for guest cars. Outside there is a house for the masovero, swimming pool with pergola, tennis court and fronton, and a family hermitage. The farm has several wells with good water flow for irr...