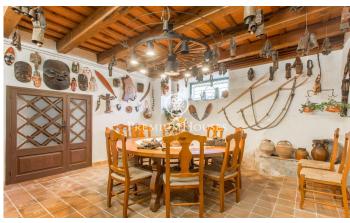

## **Dosrius / Maresme/Barcelona Costa Norte**

Property with a large area of land of 150,000 m2, very well connected in a natural environment in Dosrius. This fantastic home was conceived as a family residence and stands out for its large and spacious interior and exterior spaces for the enjoyment and privacy of the owners. Entering the house, we are welcomed by a large hall that distributes the day area: with its fantastic office with fireplace, three living rooms, dining room for 10 people, cold room and large fireplace in the informal dining room. The kitchen also has a pleasant space for several people to eat. In addition, this same floor has two bedrooms and two full bathrooms to be able to live on one floor if necessary. Going up to 1st. On the upper floor, along its luxurious and wide stone staircase, we find the living room and four bedroom suites, all of them with magnificent views of the surrounding mountains, two of them having private terraces. The house has other spaces such as the wine cellar, a workshop for any type of repairs or manual activities, a garage with capacity for two cars, as well as outdoor space for guest cars. Outside there is a house for the masovero, swimming pool with pergola, tennis court and fronton, and a family hermitage. The farm has several wells with good water flow for irr...