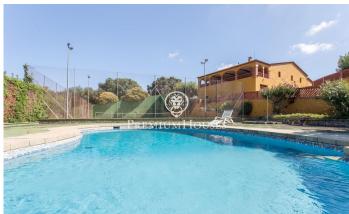

## **Dosrius / Maresme/Barcelona Costa Norte**

Property with a large area of land of 150,000 m2, very well connected in a natural environment in Dosrius. This fantastic home was conceived as a family residence and stands out for its large and spacious interior and exterior spaces for the enjoyment and privacy of the owners. Entering the house, we are welcomed by a large hall that distributes the day area: with its fantastic office with fireplace, three living rooms, dining room for 10 people, cold room and large fireplace in the informal dining room. The kitchen also has a pleasant space for several people to eat. In addition, this same floor has two bedrooms and two full bathrooms to be able to live on one floor if necessary. Going up to 1st. On the upper floor, along its luxurious and wide stone staircase, we find the living room and four bedroom suites, all of them with magnificent views of the surrounding mountains, two of them having private terraces. The house has other spaces such as the wine cellar, a workshop for any type of repairs or manual activities, a garage with capacity for two cars, as well as outdoor space for guest cars. Outside there is a house for the masovero, swimming pool with pergola, tennis court and fronton, and a family hermitage. The farm has several wells with good water flow for irr...