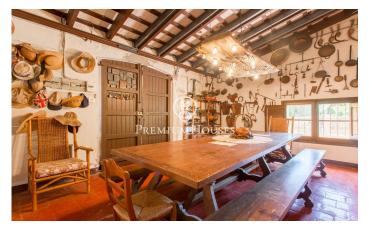

## **Dosrius / Maresme/Barcelona Costa Norte**

Property with a large area of land of 150,000 m2, very well connected in a natural environment in Dosrius. This fantastic home was conceived as a family residence and stands out for its large and spacious interior and exterior spaces for the enjoyment and privacy of the owners. Entering the house, we are welcomed by a large hall that distributes the day area: with its fantastic office with fireplace, three living rooms, dining room for 10 people, cold room and large fireplace in the informal dining room. The kitchen also has a pleasant space for several people to eat. In addition, this same floor has two bedrooms and two full bathrooms to be able to live on one floor if necessary. Going up to 1st. On the upper floor, along its luxurious and wide stone staircase, we find the living room and four bedroom suites, all of them with magnificent views of the surrounding mountains, two of them having private terraces. The house has other spaces such as the wine cellar, a workshop for any type of repairs or manual activities, a garage with capacity for two cars, as well as outdoor space for guest cars. Outside there is a house for the masovero, swimming pool with pergola, tennis court and fronton, and a family hermitage. The farm has several wells with good water flow for irr...