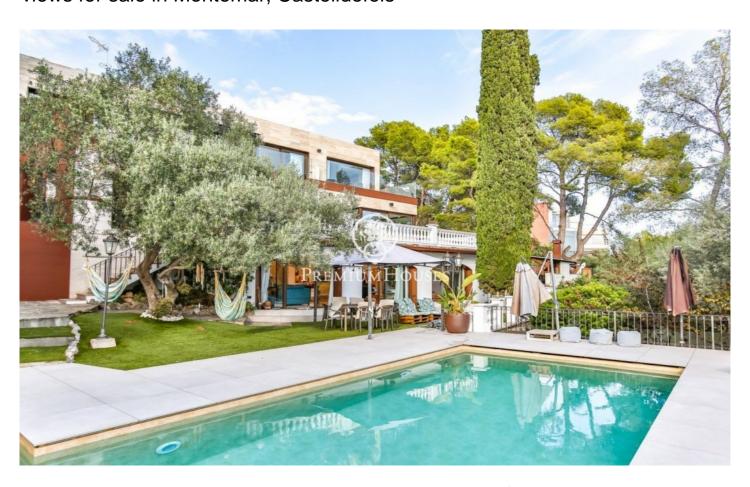

## Magnificent house with large garden and panoramic sea views for sale in Montemar, Castelldefels

## Castelldefels / Barcelona Costa Sur

Unique property with 2,530 m2 of land for sale in Montemar, Castelldefels. The property consists of a main house with panoramic sea views, independent guest house also with views, a garden of over 2,000 m2, swimming pool and fronton. Montemar is a residential area of Castelldefels of great tranquility and privacy, 10 minutes drive away the town center, the train station and the beach and 20 minutes away from the airport, international schools, sports clubs and other major services in the area. It is a quiet neighborhood with many trees as it borders the natural park of Garraf and a good neighborhood environment. Both the main house and the guest house were renovated and extended in 2021, so they are in perfect condition. The reform was used to update the distribution, improve the finishes and maximize the energy efficiency of the house. We access the property through a stately entrance that leads us to the front door of the main house and to the right to the guest house. The large house has 715 m2, distributed over 3 levels: On the main floor through which we enter the house, we find a huge living dining room of 83 m2 with fireplace and large windows with beautiful sea views, an open kitchen of 60 m2 with separate laundry room and direct exit to the outside of the house, two...