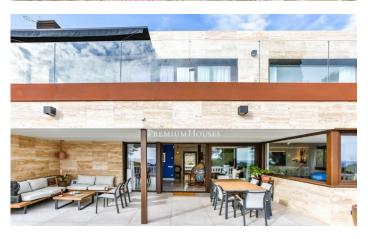

## Castelldefels / Barcelona Costa Sur

Unique property with 2,530 m2 of land for sale in Montemar, Castelldefels. The property consists of a main house with panoramic sea views, independent guest house also with views, a garden of over 2,000 m2, swimming pool and fronton. Montemar is a residential area of Castelldefels of great tranquility and privacy, 10 minutes drive away the town center, the train station and the beach and 20 minutes away from the airport, international schools, sports clubs and other major services in the area. It is a quiet neighborhood with many trees as it borders the natural park of Garraf and a good neighborhood environment. Both the main house and the guest house were renovated and extended in 2021, so they are in perfect condition. The reform was used to update the distribution, improve the finishes and maximize the energy efficiency of the house. We access the property through a stately entrance that leads us to the front door of the main house and to the right to the guest house. The large house has 715 m2, distributed over 3 levels: On the main floor through which we enter the house, we find a huge living dining room of 83 m2 with fireplace and large windows with beautiful sea views, an open kitchen of 60 m2 with separate laundry room and direct exit to the outside of the house, two...