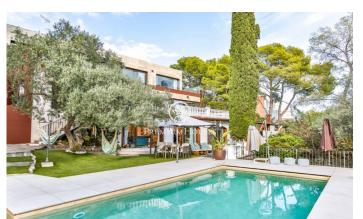

## Magnificent house with large garden and panoramic sea views for sale in Montemar, Castelldefels

## Castelldefels / Barcelona Costa Sur

Unique property with 2,530 m2 of land for sale in Montemar, Castelldefels. The property consists of a main house with panoramic sea views, independent guest house also with views, a garden of over 2,000 m2, swimming pool and fronton. Montemar is a residential area of Castelldefels of great tranquility and privacy, 10 minutes drive away the town center, the train station and the beach and 20 minutes away from the airport, international schools, sports clubs and other major services in the area. It is a quiet neighborhood with many trees as it borders the natural park of Garraf and a good neighborhood environment. Both the main house and the guest house were renovated and extended in 2021, so they are in perfect condition. The reform was used to update the distribution, improve the finishes and maximize the energy efficiency of the house. We access the property through a stately entrance that leads us to the front door of the main house and to the right to the guest house. The large house has 715 m2, distributed over 3 levels: On the main floor through which we enter the house, we find a huge living dining room of 83 m2 with fireplace and large windows with beautiful sea views, an open kitchen of 60 m2 with separate laundry room and direct exit to the outside of the house, two...