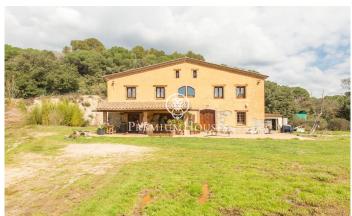

## **Campins / Other locations**

This is a unique property, which combines the charm of rustic architecture with a privileged natural environment. The house, restored with high quality materials, offers ample spaces full of light and comfort. Peace and privacy at its best. An ideal place for those seeking a quiet life in harmony with nature, without sacrificing comfort and style. The 300m2 house is distributed over two floors. On the first floor, we find an open-plan space that joins an authentic kitchen with a double-height living room, where a huge fireplace adds a special touch. The abundant natural light floods the whole house, creating a bright and pleasant atmosphere. There is also a guest toilet and a double bedroom, currently used as an office. On the first floor are the three bedrooms. The master suite is of a large size, with a dressing room and a private bathroom complete with hydro-massage bathtub. In addition, there is another double bedroom and a bedroom on two levels, which gives it a unique touch. The floor is completed with an additional bathroom with shower. The house is built with wooden carpentry and double glazing, which guarantees good thermal and acoustic insulation. The French oak and Valsaín pine beams give the house a rustic and elegant character. Catalan stoneware floors and prein...