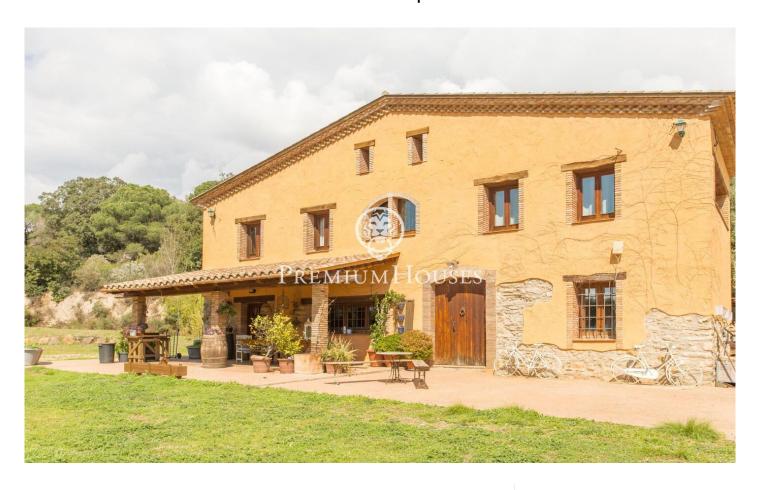

## Country house with large plot of land or farm for horses in the middle of nature in Campins

## **Campins / Other locations**

This is a unique property, which combines the charm of rustic architecture with a privileged natural environment. The house, restored with high quality materials, offers ample spaces full of light and comfort. Peace and privacy at its best. An ideal place for those seeking a quiet life in harmony with nature, without sacrificing comfort and style. The 300m2 house is distributed over two floors. On the first floor, we find an open-plan space that joins an authentic kitchen with a double-height living room, where a huge fireplace adds a special touch. The abundant natural light floods the whole house, creating a bright and pleasant atmosphere. There is also a guest toilet and a double bedroom, currently used as an office. On the first floor are the three bedrooms. The master suite is of a large size, with a dressing room and a private bathroom complete with hydro-massage bathtub. In addition, there is another double bedroom and a bedroom on two levels, which gives it a unique touch. The floor is completed with an additional bathroom with shower. The house is built with wooden carpentry and double glazing, which guarantees good thermal and acoustic insulation. The French oak and Valsaín pine beams give the house a rustic and elegant character. Catalan stoneware floors and prein...