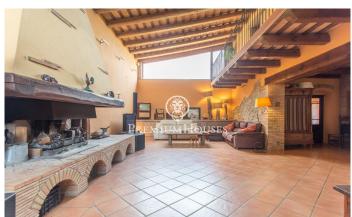

## **Campins / Other locations**

This is a unique property, which combines the charm of rustic architecture with a privileged natural environment. The house, restored with high quality materials, offers ample spaces full of light and comfort. Peace and privacy at its best. An ideal place for those seeking a quiet life in harmony with nature, without sacrificing comfort and style. The 300m2 house is distributed over two floors. On the first floor, we find an open-plan space that joins an authentic kitchen with a double-height living room, where a huge fireplace adds a special touch. The abundant natural light floods the whole house, creating a bright and pleasant atmosphere. There is also a guest toilet and a double bedroom, currently used as an office. On the first floor are the three bedrooms. The master suite is of a large size, with a dressing room and a private bathroom complete with hydro-massage bathtub. In addition, there is another double bedroom and a bedroom on two levels, which gives it a unique touch. The floor is completed with an additional bathroom with shower. The house is built with wooden carpentry and double glazing, which guarantees good thermal and acoustic insulation. The French oak and Valsaín pine beams give the house a rustic and elegant character. Catalan stoneware floors and prein...