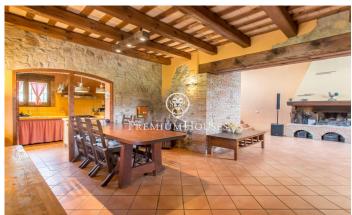

## **Campins / Other locations**

This is a unique property, which combines the charm of rustic architecture with a privileged natural environment. The house, restored with high quality materials, offers ample spaces full of light and comfort. Peace and privacy at its best. An ideal place for those seeking a quiet life in harmony with nature, without sacrificing comfort and style. The 300m2 house is distributed over two floors. On the first floor, we find an open-plan space that joins an authentic kitchen with a double-height living room, where a huge fireplace adds a special touch. The abundant natural light floods the whole house, creating a bright and pleasant atmosphere. There is also a guest toilet and a double bedroom, currently used as an office. On the first floor are the three bedrooms. The master suite is of a large size, with a dressing room and a private bathroom complete with hydro-massage bathtub. In addition, there is another double bedroom and a bedroom on two levels, which gives it a unique touch. The floor is completed with an additional bathroom with shower. The house is built with wooden carpentry and double glazing, which guarantees good thermal and acoustic insulation. The French oak and Valsaín pine beams give the house a rustic and elegant character. Catalan stoneware floors and prein...