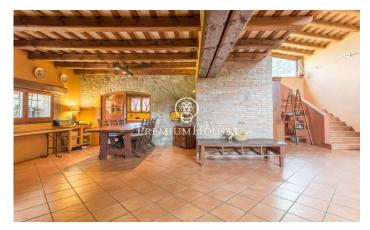

## **Campins / Other locations**

This is a unique property, which combines the charm of rustic architecture with a privileged natural environment. The house, restored with high quality materials, offers ample spaces full of light and comfort. Peace and privacy at its best. An ideal place for those seeking a quiet life in harmony with nature, without sacrificing comfort and style. The 300m2 house is distributed over two floors. On the first floor, we find an open-plan space that joins an authentic kitchen with a double-height living room, where a huge fireplace adds a special touch. The abundant natural light floods the whole house, creating a bright and pleasant atmosphere. There is also a guest toilet and a double bedroom, currently used as an office. On the first floor are the three bedrooms. The master suite is of a large size, with a dressing room and a private bathroom complete with hydro-massage bathtub. In addition, there is another double bedroom and a bedroom on two levels, which gives it a unique touch. The floor is completed with an additional bathroom with shower. The house is built with wooden carpentry and double glazing, which guarantees good thermal and acoustic insulation. The French oak and Valsaín pine beams give the house a rustic and elegant character. Catalan stoneware floors and prein...