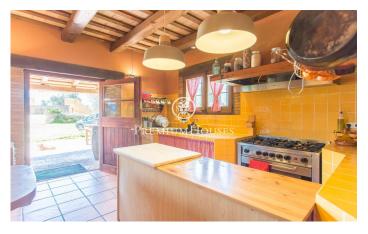

## **Campins / Other locations**

This is a unique property, which combines the charm of rustic architecture with a privileged natural environment. The house, restored with high quality materials, offers ample spaces full of light and comfort. Peace and privacy at its best. An ideal place for those seeking a quiet life in harmony with nature, without sacrificing comfort and style. The 300m2 house is distributed over two floors. On the first floor, we find an open-plan space that joins an authentic kitchen with a double-height living room, where a huge fireplace adds a special touch. The abundant natural light floods the whole house, creating a bright and pleasant atmosphere. There is also a guest toilet and a double bedroom, currently used as an office. On the first floor are the three bedrooms. The master suite is of a large size, with a dressing room and a private bathroom complete with hydro-massage bathtub. In addition, there is another double bedroom and a bedroom on two levels, which gives it a unique touch. The floor is completed with an additional bathroom with shower. The house is built with wooden carpentry and double glazing, which guarantees good thermal and acoustic insulation. The French oak and Valsaín pine beams give the house a rustic and elegant character. Catalan stoneware floors and prein...