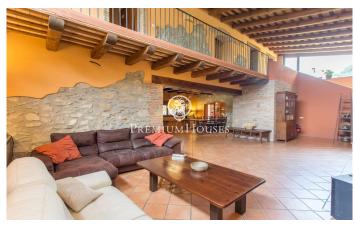

## **Campins / Other locations**

This is a unique property, which combines the charm of rustic architecture with a privileged natural environment. The house, restored with high quality materials, offers ample spaces full of light and comfort. Peace and privacy at its best. An ideal place for those seeking a quiet life in harmony with nature, without sacrificing comfort and style. The 300m2 house is distributed over two floors. On the first floor, we find an open-plan space that joins an authentic kitchen with a double-height living room, where a huge fireplace adds a special touch. The abundant natural light floods the whole house, creating a bright and pleasant atmosphere. There is also a guest toilet and a double bedroom, currently used as an office. On the first floor are the three bedrooms. The master suite is of a large size, with a dressing room and a private bathroom complete with hydro-massage bathtub. In addition, there is another double bedroom and a bedroom on two levels, which gives it a unique touch. The floor is completed with an additional bathroom with shower. The house is built with wooden carpentry and double glazing, which guarantees good thermal and acoustic insulation. The French oak and Valsaín pine beams give the house a rustic and elegant character. Catalan stoneware floors and prein...