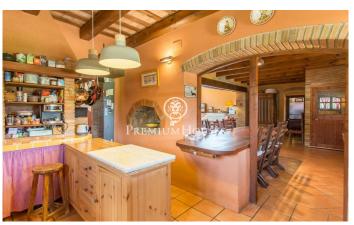

## **Campins / Other locations**

This is a unique property, which combines the charm of rustic architecture with a privileged natural environment. The house, restored with high quality materials, offers ample spaces full of light and comfort. Peace and privacy at its best. An ideal place for those seeking a quiet life in harmony with nature, without sacrificing comfort and style. The 300m2 house is distributed over two floors. On the first floor, we find an open-plan space that joins an authentic kitchen with a double-height living room, where a huge fireplace adds a special touch. The abundant natural light floods the whole house, creating a bright and pleasant atmosphere. There is also a guest toilet and a double bedroom, currently used as an office. On the first floor are the three bedrooms. The master suite is of a large size, with a dressing room and a private bathroom complete with hydro-massage bathtub. In addition, there is another double bedroom and a bedroom on two levels, which gives it a unique touch. The floor is completed with an additional bathroom with shower. The house is built with wooden carpentry and double glazing, which guarantees good thermal and acoustic insulation. The French oak and Valsaín pine beams give the house a rustic and elegant character. Catalan stoneware floors and prein...