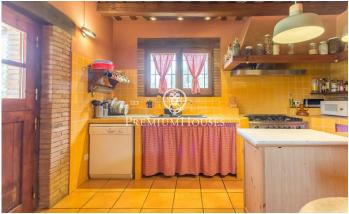

## **Campins / Other locations**

This is a unique property, which combines the charm of rustic architecture with a privileged natural environment. The house, restored with high quality materials, offers ample spaces full of light and comfort. Peace and privacy at its best. An ideal place for those seeking a quiet life in harmony with nature, without sacrificing comfort and style. The 300m2 house is distributed over two floors. On the first floor, we find an open-plan space that joins an authentic kitchen with a double-height living room, where a huge fireplace adds a special touch. The abundant natural light floods the whole house, creating a bright and pleasant atmosphere. There is also a guest toilet and a double bedroom, currently used as an office. On the first floor are the three bedrooms. The master suite is of a large size, with a dressing room and a private bathroom complete with hydro-massage bathtub. In addition, there is another double bedroom and a bedroom on two levels, which gives it a unique touch. The floor is completed with an additional bathroom with shower. The house is built with wooden carpentry and double glazing, which guarantees good thermal and acoustic insulation. The French oak and Valsaín pine beams give the house a rustic and elegant character. Catalan stoneware floors and prein...