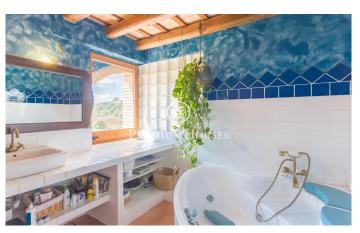

## **Campins / Other locations**

This is a unique property, which combines the charm of rustic architecture with a privileged natural environment. The house, restored with high quality materials, offers ample spaces full of light and comfort. Peace and privacy at its best. An ideal place for those seeking a quiet life in harmony with nature, without sacrificing comfort and style. The 300m2 house is distributed over two floors. On the first floor, we find an open-plan space that joins an authentic kitchen with a double-height living room, where a huge fireplace adds a special touch. The abundant natural light floods the whole house, creating a bright and pleasant atmosphere. There is also a guest toilet and a double bedroom, currently used as an office. On the first floor are the three bedrooms. The master suite is of a large size, with a dressing room and a private bathroom complete with hydro-massage bathtub. In addition, there is another double bedroom and a bedroom on two levels, which gives it a unique touch. The floor is completed with an additional bathroom with shower. The house is built with wooden carpentry and double glazing, which guarantees good thermal and acoustic insulation. The French oak and Valsaín pine beams give the house a rustic and elegant character. Catalan stoneware floors and prein...