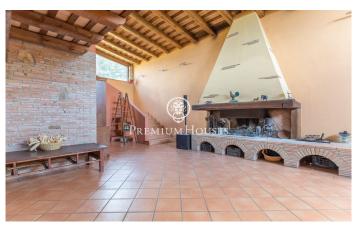

## **Campins / Other locations**

This is a unique property, which combines the charm of rustic architecture with a privileged natural environment. The house, restored with high quality materials, offers ample spaces full of light and comfort. Peace and privacy at its best. An ideal place for those seeking a quiet life in harmony with nature, without sacrificing comfort and style. The 300m2 house is distributed over two floors. On the first floor, we find an open-plan space that joins an authentic kitchen with a double-height living room, where a huge fireplace adds a special touch. The abundant natural light floods the whole house, creating a bright and pleasant atmosphere. There is also a guest toilet and a double bedroom, currently used as an office. On the first floor are the three bedrooms. The master suite is of a large size, with a dressing room and a private bathroom complete with hydro-massage bathtub. In addition, there is another double bedroom and a bedroom on two levels, which gives it a unique touch. The floor is completed with an additional bathroom with shower. The house is built with wooden carpentry and double glazing, which guarantees good thermal and acoustic insulation. The French oak and Valsaín pine beams give the house a rustic and elegant character. Catalan stoneware floors and prein...