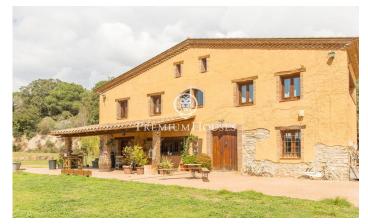

## Country house with large plot of land or farm for horses in the middle of nature in Campins

## **Campins / Other locations**

This is a unique property, which combines the charm of rustic architecture with a privileged natural environment. The house, restored with high quality materials, offers ample spaces full of light and comfort. Peace and privacy at its best. An ideal place for those seeking a quiet life in harmony with nature, without sacrificing comfort and style. The 300m2 house is distributed over two floors. On the first floor, we find an open-plan space that joins an authentic kitchen with a double-height living room, where a huge fireplace adds a special touch. The abundant natural light floods the whole house, creating a bright and pleasant atmosphere. There is also a guest toilet and a double bedroom, currently used as an office. On the first floor are the three bedrooms. The master suite is of a large size, with a dressing room and a private bathroom complete with hydro-massage bathtub. In addition, there is another double bedroom and a bedroom on two levels, which gives it a unique touch. The floor is completed with an additional bathroom with shower. The house is built with wooden carpentry and double glazing, which guarantees good thermal and acoustic insulation. The French oak and Valsaín pine beams give the house a rustic and elegant character. Catalan stoneware floors and prein...