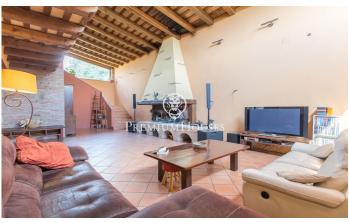

## **Campins / Other locations**

This is a unique property, which combines the charm of rustic architecture with a privileged natural environment. The house, restored with high quality materials, offers ample spaces full of light and comfort. Peace and privacy at its best. An ideal place for those seeking a quiet life in harmony with nature, without sacrificing comfort and style. The 300m2 house is distributed over two floors. On the first floor, we find an open-plan space that joins an authentic kitchen with a double-height living room, where a huge fireplace adds a special touch. The abundant natural light floods the whole house, creating a bright and pleasant atmosphere. There is also a guest toilet and a double bedroom, currently used as an office. On the first floor are the three bedrooms. The master suite is of a large size, with a dressing room and a private bathroom complete with hydro-massage bathtub. In addition, there is another double bedroom and a bedroom on two levels, which gives it a unique touch. The floor is completed with an additional bathroom with shower. The house is built with wooden carpentry and double glazing, which guarantees good thermal and acoustic insulation. The French oak and Valsaín pine beams give the house a rustic and elegant character. Catalan stoneware floors and prein...