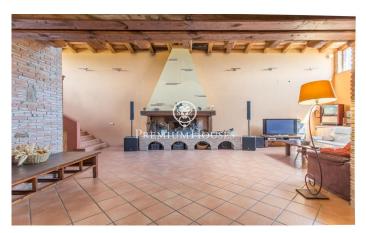

## **Campins / Other locations**

This is a unique property, which combines the charm of rustic architecture with a privileged natural environment. The house, restored with high quality materials, offers ample spaces full of light and comfort. Peace and privacy at its best. An ideal place for those seeking a quiet life in harmony with nature, without sacrificing comfort and style. The 300m2 house is distributed over two floors. On the first floor, we find an open-plan space that joins an authentic kitchen with a double-height living room, where a huge fireplace adds a special touch. The abundant natural light floods the whole house, creating a bright and pleasant atmosphere. There is also a guest toilet and a double bedroom, currently used as an office. On the first floor are the three bedrooms. The master suite is of a large size, with a dressing room and a private bathroom complete with hydro-massage bathtub. In addition, there is another double bedroom and a bedroom on two levels, which gives it a unique touch. The floor is completed with an additional bathroom with shower. The house is built with wooden carpentry and double glazing, which guarantees good thermal and acoustic insulation. The French oak and Valsaín pine beams give the house a rustic and elegant character. Catalan stoneware floors and prein...