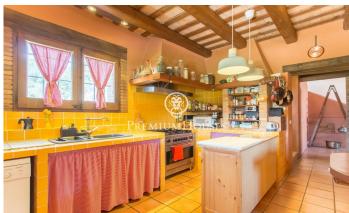

## **Campins / Other locations**

This is a unique property, which combines the charm of rustic architecture with a privileged natural environment. The house, restored with high quality materials, offers ample spaces full of light and comfort. Peace and privacy at its best. An ideal place for those seeking a quiet life in harmony with nature, without sacrificing comfort and style. The 300m2 house is distributed over two floors. On the first floor, we find an open-plan space that joins an authentic kitchen with a double-height living room, where a huge fireplace adds a special touch. The abundant natural light floods the whole house, creating a bright and pleasant atmosphere. There is also a guest toilet and a double bedroom, currently used as an office. On the first floor are the three bedrooms. The master suite is of a large size, with a dressing room and a private bathroom complete with hydro-massage bathtub. In addition, there is another double bedroom and a bedroom on two levels, which gives it a unique touch. The floor is completed with an additional bathroom with shower. The house is built with wooden carpentry and double glazing, which guarantees good thermal and acoustic insulation. The French oak and Valsaín pine beams give the house a rustic and elegant character. Catalan stoneware floors and prein...