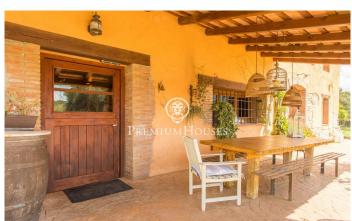

## **Campins / Other locations**

This is a unique property, which combines the charm of rustic architecture with a privileged natural environment. The house, restored with high quality materials, offers ample spaces full of light and comfort. Peace and privacy at its best. An ideal place for those seeking a quiet life in harmony with nature, without sacrificing comfort and style. The 300m2 house is distributed over two floors. On the first floor, we find an open-plan space that joins an authentic kitchen with a double-height living room, where a huge fireplace adds a special touch. The abundant natural light floods the whole house, creating a bright and pleasant atmosphere. There is also a guest toilet and a double bedroom, currently used as an office. On the first floor are the three bedrooms. The master suite is of a large size, with a dressing room and a private bathroom complete with hydro-massage bathtub. In addition, there is another double bedroom and a bedroom on two levels, which gives it a unique touch. The floor is completed with an additional bathroom with shower. The house is built with wooden carpentry and double glazing, which guarantees good thermal and acoustic insulation. The French oak and Valsaín pine beams give the house a rustic and elegant character. Catalan stoneware floors and prein...