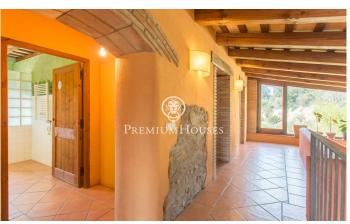

## **Campins / Other locations**

This is a unique property, which combines the charm of rustic architecture with a privileged natural environment. The house, restored with high quality materials, offers ample spaces full of light and comfort. Peace and privacy at its best. An ideal place for those seeking a quiet life in harmony with nature, without sacrificing comfort and style. The 300m2 house is distributed over two floors. On the first floor, we find an open-plan space that joins an authentic kitchen with a double-height living room, where a huge fireplace adds a special touch. The abundant natural light floods the whole house, creating a bright and pleasant atmosphere. There is also a guest toilet and a double bedroom, currently used as an office. On the first floor are the three bedrooms. The master suite is of a large size, with a dressing room and a private bathroom complete with hydro-massage bathtub. In addition, there is another double bedroom and a bedroom on two levels, which gives it a unique touch. The floor is completed with an additional bathroom with shower. The house is built with wooden carpentry and double glazing, which guarantees good thermal and acoustic insulation. The French oak and Valsaín pine beams give the house a rustic and elegant character. Catalan stoneware floors and prein...