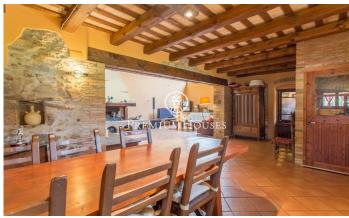

## **Campins / Other locations**

This is a unique property, which combines the charm of rustic architecture with a privileged natural environment. The house, restored with high quality materials, offers ample spaces full of light and comfort. Peace and privacy at its best. An ideal place for those seeking a quiet life in harmony with nature, without sacrificing comfort and style. The 300m2 house is distributed over two floors. On the first floor, we find an open-plan space that joins an authentic kitchen with a double-height living room, where a huge fireplace adds a special touch. The abundant natural light floods the whole house, creating a bright and pleasant atmosphere. There is also a guest toilet and a double bedroom, currently used as an office. On the first floor are the three bedrooms. The master suite is of a large size, with a dressing room and a private bathroom complete with hydro-massage bathtub. In addition, there is another double bedroom and a bedroom on two levels, which gives it a unique touch. The floor is completed with an additional bathroom with shower. The house is built with wooden carpentry and double glazing, which guarantees good thermal and acoustic insulation. The French oak and Valsaín pine beams give the house a rustic and elegant character. Catalan stoneware floors and prein...