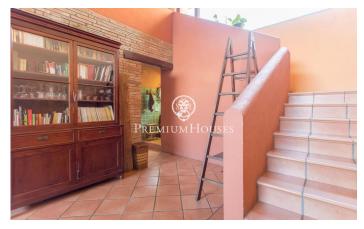

## **Campins / Other locations**

This is a unique property, which combines the charm of rustic architecture with a privileged natural environment. The house, restored with high quality materials, offers ample spaces full of light and comfort. Peace and privacy at its best. An ideal place for those seeking a quiet life in harmony with nature, without sacrificing comfort and style. The 300m2 house is distributed over two floors. On the first floor, we find an open-plan space that joins an authentic kitchen with a double-height living room, where a huge fireplace adds a special touch. The abundant natural light floods the whole house, creating a bright and pleasant atmosphere. There is also a guest toilet and a double bedroom, currently used as an office. On the first floor are the three bedrooms. The master suite is of a large size, with a dressing room and a private bathroom complete with hydro-massage bathtub. In addition, there is another double bedroom and a bedroom on two levels, which gives it a unique touch. The floor is completed with an additional bathroom with shower. The house is built with wooden carpentry and double glazing, which guarantees good thermal and acoustic insulation. The French oak and Valsaín pine beams give the house a rustic and elegant character. Catalan stoneware floors and prein...