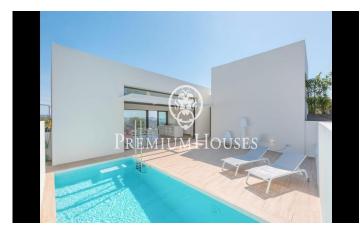

## Calonge / Costa Brava

We present this fabulous property situated in Sant Antoni de Calonge, located in a privileged urbanization less than 1km from the beach, 10 minutes from the centre of Palamós and the town of Calonge with close access to the motorway towards Girona and Barcelona. The property is built on a plot of 621 m2 of which 265 m2 correspond to the building and 248 m2 useful. The villa has 4 bedrooms, one of them en suite, and 3 bathrooms distributed in 2 luminous and spacious floors. We enter through the first floor where we find the garage with capacity for 1 car with a pantry area, a double bedroom with an independent bathroom, a connected space of living room, dining room and kitchen with island, from which we have almost unobstructed views of the sea and in the background the city of Palamós, connected to a diaphanous patio where the swimming pool with solarium and relax area is located. Connected by stairs in the interior we access to the ground floor, we have a living room, a double bedroom en suite with dressing room and a complete bathroom with bathtub, other 2 double bedrooms with a shared independent bathroom, an area fitted out as a dining room and a laundry room. Both from the ground floor and from the entrance we have access to a back garden on two levels.