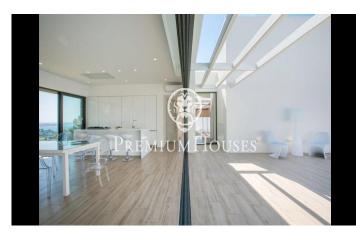

## Calonge / Costa Brava

We present this fabulous property situated in Sant Antoni de Calonge, located in a privileged urbanization less than 1km from the beach, 10 minutes from the centre of Palamós and the town of Calonge with close access to the motorway towards Girona and Barcelona. The property is built on a plot of 621 m2 of which 265 m2 correspond to the building and 248 m2 useful. The villa has 4 bedrooms, one of them en suite, and 3 bathrooms distributed in 2 luminous and spacious floors. We enter through the first floor where we find the garage with capacity for 1 car with a pantry area, a double bedroom with an independent bathroom, a connected space of living room, dining room and kitchen with island, from which we have almost unobstructed views of the sea and in the background the city of Palamós, connected to a diaphanous patio where the swimming pool with solarium and relax area is located. Connected by stairs in the interior we access to the ground floor, we have a living room, a double bedroom en suite with dressing room and a complete bathroom with bathtub, other 2 double bedrooms with a shared independent bathroom, an area fitted out as a dining room and a laundry room. Both from the ground floor and from the entrance we have access to a back garden on two levels.