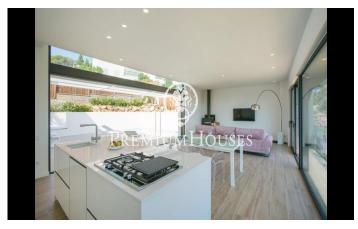

## Calonge / Costa Brava

We present this fabulous property situated in Sant Antoni de Calonge, located in a privileged urbanization less than 1km from the beach, 10 minutes from the centre of Palamós and the town of Calonge with close access to the motorway towards Girona and Barcelona. The property is built on a plot of 621 m2 of which 265 m2 correspond to the building and 248 m2 useful. The villa has 4 bedrooms, one of them en suite, and 3 bathrooms distributed in 2 luminous and spacious floors. We enter through the first floor where we find the garage with capacity for 1 car with a pantry area, a double bedroom with an independent bathroom, a connected space of living room, dining room and kitchen with island, from which we have almost unobstructed views of the sea and in the background the city of Palamós, connected to a diaphanous patio where the swimming pool with solarium and relax area is located. Connected by stairs in the interior we access to the ground floor, we have a living room, a double bedroom en suite with dressing room and a complete bathroom with bathtub, other 2 double bedrooms with a shared independent bathroom, an area fitted out as a dining room and a laundry room. Both from the ground floor and from the entrance we have access to a back garden on two levels.