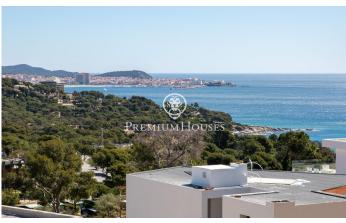

## Calonge / Costa Brava

We present this fabulous property situated in Sant Antoni de Calonge, located in a privileged urbanization less than 1km from the beach, 10 minutes from the centre of Palamós and the town of Calonge with close access to the motorway towards Girona and Barcelona. The property is built on a plot of 621 m2 of which 265 m2 correspond to the building and 248 m2 useful. The villa has 4 bedrooms, one of them en suite, and 3 bathrooms distributed in 2 luminous and spacious floors. We enter through the first floor where we find the garage with capacity for 1 car with a pantry area, a double bedroom with an independent bathroom, a connected space of living room, dining room and kitchen with island, from which we have almost unobstructed views of the sea and in the background the city of Palamós, connected to a diaphanous patio where the swimming pool with solarium and relax area is located. Connected by stairs in the interior we access to the ground floor, we have a living room, a double bedroom en suite with dressing room and a complete bathroom with bathtub, other 2 double bedrooms with a shared independent bathroom, an area fitted out as a dining room and a laundry room. Both from the ground floor and from the entrance we have access to a back garden on two levels.