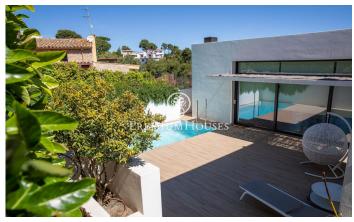

## Calonge / Costa Brava

We present this fabulous property situated in Sant Antoni de Calonge, located in a privileged urbanization less than 1km from the beach, 10 minutes from the centre of Palamós and the town of Calonge with close access to the motorway towards Girona and Barcelona. The property is built on a plot of 621 m2 of which 265 m2 correspond to the building and 248 m2 useful. The villa has 4 bedrooms, one of them en suite, and 3 bathrooms distributed in 2 luminous and spacious floors. We enter through the first floor where we find the garage with capacity for 1 car with a pantry area, a double bedroom with an independent bathroom, a connected space of living room, dining room and kitchen with island, from which we have almost unobstructed views of the sea and in the background the city of Palamós, connected to a diaphanous patio where the swimming pool with solarium and relax area is located. Connected by stairs in the interior we access to the ground floor, we have a living room, a double bedroom en suite with dressing room and a complete bathroom with bathtub, other 2 double bedrooms with a shared independent bathroom, an area fitted out as a dining room and a laundry room. Both from the ground floor and from the entrance we have access to a back garden on two levels.