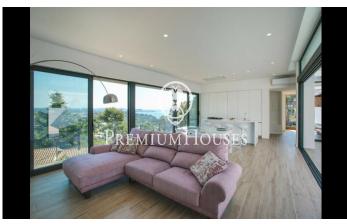

## Calonge / Costa Brava

We present this fabulous property situated in Sant Antoni de Calonge, located in a privileged urbanization less than 1km from the beach, 10 minutes from the centre of Palamós and the town of Calonge with close access to the motorway towards Girona and Barcelona. The property is built on a plot of 621 m2 of which 265 m2 correspond to the building and 248 m2 useful. The villa has 4 bedrooms, one of them en suite, and 3 bathrooms distributed in 2 luminous and spacious floors. We enter through the first floor where we find the garage with capacity for 1 car with a pantry area, a double bedroom with an independent bathroom, a connected space of living room, dining room and kitchen with island, from which we have almost unobstructed views of the sea and in the background the city of Palamós, connected to a diaphanous patio where the swimming pool with solarium and relax area is located. Connected by stairs in the interior we access to the ground floor, we have a living room, a double bedroom en suite with dressing room and a complete bathroom with bathtub, other 2 double bedrooms with a shared independent bathroom, an area fitted out as a dining room and a laundry room. Both from the ground floor and from the entrance we have access to a back garden on two levels.