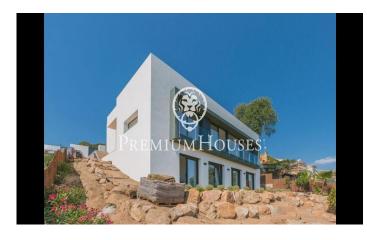

## Calonge / Costa Brava

We present this fabulous property situated in Sant Antoni de Calonge, located in a privileged urbanization less than 1km from the beach, 10 minutes from the centre of Palamós and the town of Calonge with close access to the motorway towards Girona and Barcelona. The property is built on a plot of 621 m2 of which 265 m2 correspond to the building and 248 m2 useful. The villa has 4 bedrooms, one of them en suite, and 3 bathrooms distributed in 2 luminous and spacious floors. We enter through the first floor where we find the garage with capacity for 1 car with a pantry area, a double bedroom with an independent bathroom, a connected space of living room, dining room and kitchen with island, from which we have almost unobstructed views of the sea and in the background the city of Palamós, connected to a diaphanous patio where the swimming pool with solarium and relax area is located. Connected by stairs in the interior we access to the ground floor, we have a living room, a double bedroom en suite with dressing room and a complete bathroom with bathtub, other 2 double bedrooms with a shared independent bathroom, an area fitted out as a dining room and a laundry room. Both from the ground floor and from the entrance we have access to a back garden on two levels.