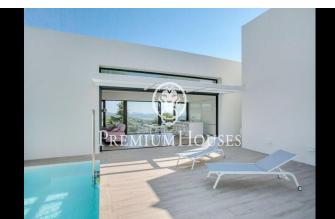

## Calonge / Costa Brava

We present this fabulous property situated in Sant Antoni de Calonge, located in a privileged urbanization less than 1km from the beach, 10 minutes from the centre of Palamós and the town of Calonge with close access to the motorway towards Girona and Barcelona. The property is built on a plot of 621 m2 of which 265 m2 correspond to the building and 248 m2 useful. The villa has 4 bedrooms, one of them en suite, and 3 bathrooms distributed in 2 luminous and spacious floors. We enter through the first floor where we find the garage with capacity for 1 car with a pantry area, a double bedroom with an independent bathroom, a connected space of living room, dining room and kitchen with island, from which we have almost unobstructed views of the sea and in the background the city of Palamós, connected to a diaphanous patio where the swimming pool with solarium and relax area is located. Connected by stairs in the interior we access to the ground floor, we have a living room, a double bedroom en suite with dressing room and a complete bathroom with bathtub, other 2 double bedrooms with a shared independent bathroom, an area fitted out as a dining room and a laundry room. Both from the ground floor and from the entrance we have access to a back garden on two levels.