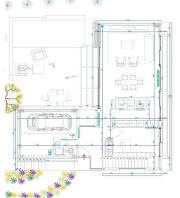

## Calonge / Costa Brava

We present this fabulous property situated in Sant Antoni de Calonge, located in a privileged urbanization less than 1km from the beach, 10 minutes from the centre of Palamós and the town of Calonge with close access to the motorway towards Girona and Barcelona. The property is built on a plot of 621 m2 of which 265 m2 correspond to the building and 248 m2 useful. The villa has 4 bedrooms, one of them en suite, and 3 bathrooms distributed in 2 luminous and spacious floors. We enter through the first floor where we find the garage with capacity for 1 car with a pantry area, a double bedroom with an independent bathroom, a connected space of living room, dining room and kitchen with island, from which we have almost unobstructed views of the sea and in the background the city of Palamós, connected to a diaphanous patio where the swimming pool with solarium and relax area is located. Connected by stairs in the interior we access to the ground floor, we have a living room, a double bedroom en suite with dressing room and a complete bathroom with bathtub, other 2 double bedrooms with a shared independent bathroom, an area fitted out as a dining room and a laundry room. Both from the ground floor and from the entrance we have access to a back garden on two levels.