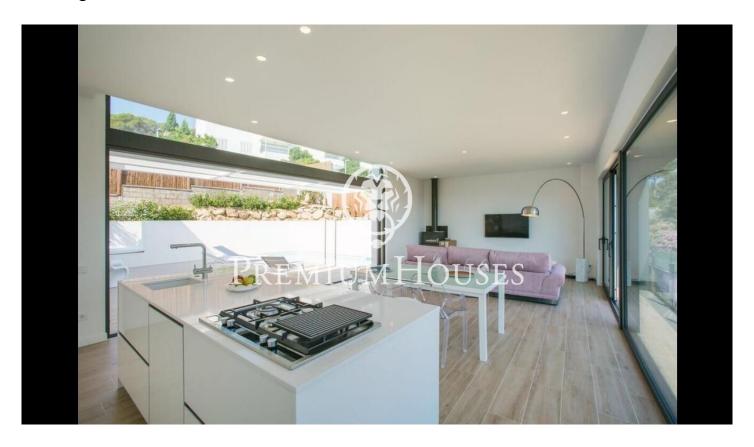

## Calonge / Costa Brava

We present this fabulous property situated in Sant Antoni de Calonge, located in a privileged urbanization less than 1km from the beach, 10 minutes from the centre of Palamós and the town of Calonge with close access to the motorway towards Girona and Barcelona. The property is built on a plot of 621 m2 of which 265 m2 correspond to the building and 248 m2 useful. The villa has 4 bedrooms, one of them en suite, and 3 bathrooms distributed in 2 luminous and spacious floors. We enter through the first floor where we find the garage with capacity for 1 car with a pantry area, a double bedroom with an independent bathroom, a connected space of living room, dining room and kitchen with island, from which we have almost unobstructed views of the sea and in the background the city of Palamós, connected to a diaphanous patio where the swimming pool with solarium and relax area is located. Connected by stairs in the interior we access to the ground floor, we have a living room, a double bedroom en suite with dressing room and a complete bathroom with bathtub, other 2 double bedrooms with a shared independent bathroom, an area fitted out as a dining room and a laundry room. Both from the ground floor and from the entrance we have access to a back garden on two levels.