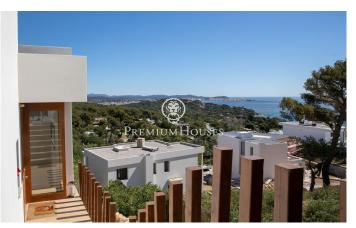

## Calonge / Costa Brava

We present this fabulous property situated in Sant Antoni de Calonge, located in a privileged urbanization less than 1km from the beach, 10 minutes from the centre of Palamós and the town of Calonge with close access to the motorway towards Girona and Barcelona. The property is built on a plot of 621 m2 of which 265 m2 correspond to the building and 248 m2 useful. The villa has 4 bedrooms, one of them en suite, and 3 bathrooms distributed in 2 luminous and spacious floors. We enter through the first floor where we find the garage with capacity for 1 car with a pantry area, a double bedroom with an independent bathroom, a connected space of living room, dining room and kitchen with island, from which we have almost unobstructed views of the sea and in the background the city of Palamós, connected to a diaphanous patio where the swimming pool with solarium and relax area is located. Connected by stairs in the interior we access to the ground floor, we have a living room, a double bedroom en suite with dressing room and a complete bathroom with bathtub, other 2 double bedrooms with a shared independent bathroom, an area fitted out as a dining room and a laundry room. Both from the ground floor and from the entrance we have access to a back garden on two levels.