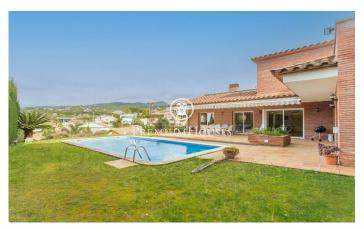

## Caldes d'Estrac / Maresme/Barcelona Costa Norte

Located in the charming village of Caldes d'Estrac, a pretty village in the Maresme region, famous for its thermal waters; with an intense cultural life, and an exceptional seafront promenade, which is 10 minutes from the property. Its location is unbeatable, by the motorway C/31, 40 minutes from the centre of Barcelona, also if necessary by train. It is 342 m2 useful on a generous plot of 879 m2. The house is distributed in 2 floors. On the main floor, there is a large living room, of about 30 m2, spacious and very luminous, which opens to a nice terrace porch, ideal to enjoy family gatherings outdoors; the large and luminous kitchen, functional and well equipped, is located on the same floor next to the living room; on the same floor there is a sleeping area, consisting of two bedrooms with a large bathroom that gives them service as well as a wardrobe area, this area is completely private, the two bedrooms with direct access to the garden; on the same floor there is another room that is currently used as an office, in the same room, just at the entrance there is a courtesy bathroom. On the upper floor there are two large bedrooms of about 20m2 each, both with access to two spectacular terraces, one of them with views of the garden and the second with views of the landscape...