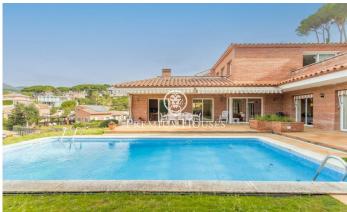

## Caldes d'Estrac / Maresme/Barcelona Costa Norte

Located in the charming village of Caldes d'Estrac, a pretty village in the Maresme region, famous for its thermal waters; with an intense cultural life, and an exceptional seafront promenade, which is 10 minutes from the property. Its location is unbeatable, by the motorway C/31, 40 minutes from the centre of Barcelona, also if necessary by train. It is 342 m2 useful on a generous plot of 879 m2. The house is distributed in 2 floors. On the main floor, there is a large living room, of about 30 m2, spacious and very luminous, which opens to a nice terrace porch, ideal to enjoy family gatherings outdoors; the large and luminous kitchen, functional and well equipped, is located on the same floor next to the living room; on the same floor there is a sleeping area, consisting of two bedrooms with a large bathroom that gives them service as well as a wardrobe area, this area is completely private, the two bedrooms with direct access to the garden; on the same floor there is another room that is currently used as an office, in the same room, just at the entrance there is a courtesy bathroom. On the upper floor there are two large bedrooms of about 20m2 each, both with access to two spectacular terraces, one of them with views of the garden and the second with views of the landscape...