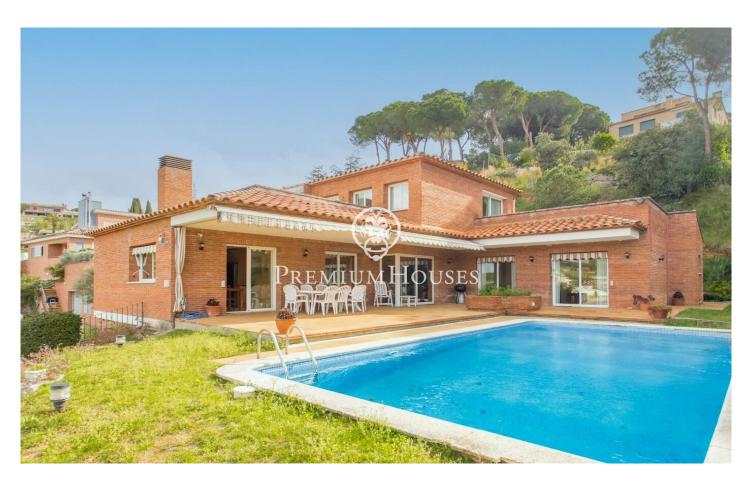

## Exclusive house for sale in Caldes d'Estrac

## Caldes d'Estrac / Maresme/Barcelona Costa Norte

Located in the charming village of Caldes d'Estrac, a pretty village in the Maresme region, famous for its thermal waters; with an intense cultural life, and an exceptional seafront promenade, which is 10 minutes from the property. Its location is unbeatable, by the motorway C/31, 40 minutes from the centre of Barcelona, also if necessary by train. It is 342 m2 useful on a generous plot of 879 m2. The house is distributed in 2 floors. On the main floor, there is a large living room, of about 30 m2, spacious and very luminous, which opens to a nice terrace porch, ideal to enjoy family gatherings outdoors; the large and luminous kitchen, functional and well equipped, is located on the same floor next to the living room; on the same floor there is a sleeping area, consisting of two bedrooms with a large bathroom that gives them service as well as a wardrobe area, this area is completely private, the two bedrooms with direct access to the garden; on the same floor there is another room that is currently used as an office, in the same room, just at the entrance there is a courtesy bathroom. On the upper floor there are two large bedrooms of about 20m2 each, both with access to two spectacular terraces, one of them with views of the garden and the second with views of the landscape...