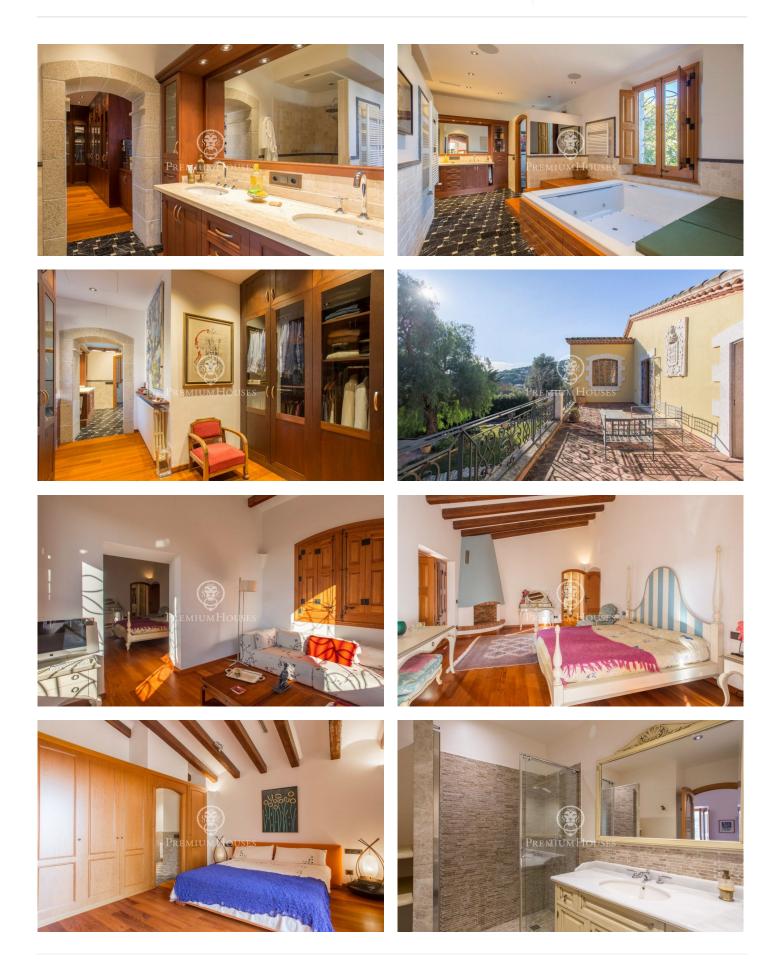

## Cabrera de Mar / Maresme/Barcelona Costa Norte

This spectacular and luxurious villa is located in Cabrera de Mar, a quiet town in the Maresme region, well communicated with quick access to the motorway, only 25 minutes from the centre of Barcelona, 10 minutes from the city of Mataró and its beaches, marina, shopping centres, restaurants, schools and other services. From here it is only a 10-minute walk to the town centre. On a plot of 5.915 m2, stands this magnificent and very exclusive construction of more than 1.400 m<sup>2</sup>. The huge and exotic garden with trees of different species brought from Italy and South America, such as olive trees, ceibas, holm oaks, and a varied Mediterranean flora, provides corners full of charm and privacy that make it unique in the area; it also has a small artificial lake, swimming pool, chill out area, terraces, barbecue area, an orchard area and fruit trees, etc. In this exterior area, we find annexed constructions with a total built area of 384m2, including a modern 5-door garage, with a built area of 213m2 and capacity for 10 vehicles, as well as a guest house and a service house with several outbuildings in each one of them. We enter the property, which has a total built area of 1.098m2, distributed over 3 floors which are connected by lift. The main floor is composed of an entrance hall...