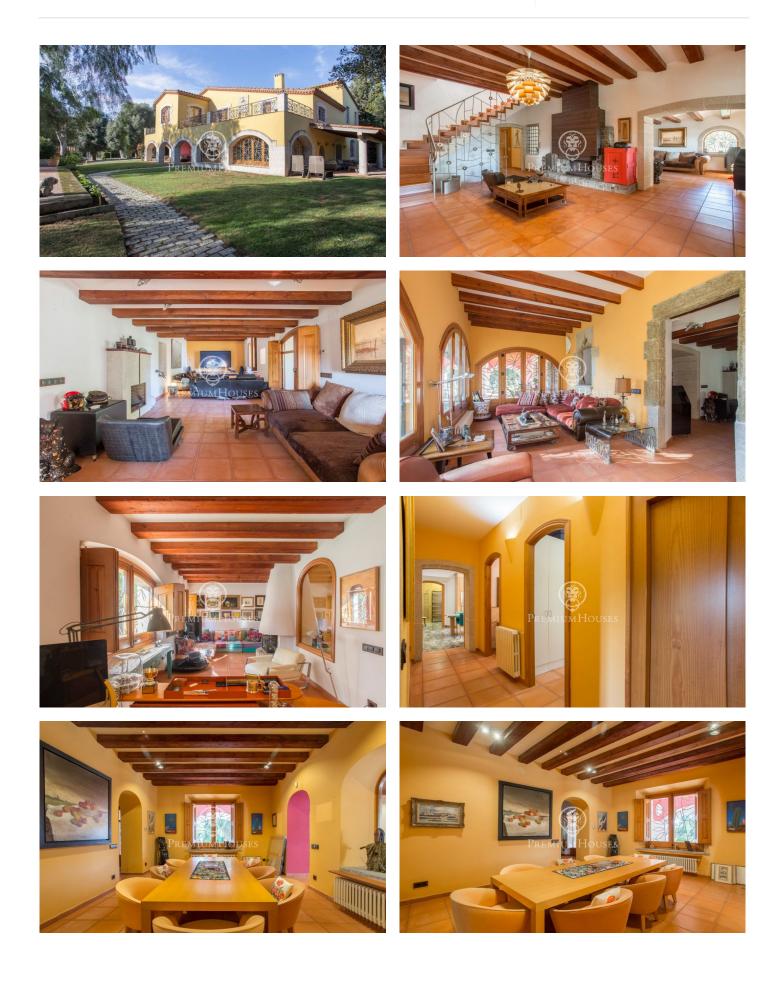

## Cabrera de Mar / Maresme/Barcelona Costa Norte

This spectacular and luxurious villa is located in Cabrera de Mar, a quiet town in the Maresme region, well communicated with quick access to the motorway, only 25 minutes from the centre of Barcelona, 10 minutes from the city of Mataró and its beaches, marina, shopping centres, restaurants, schools and other services. From here it is only a 10-minute walk to the town centre. On a plot of 5.915 m2, stands this magnificent and very exclusive construction of more than 1.400 m<sup>2</sup>. The huge and exotic garden with trees of different species brought from Italy and South America, such as olive trees, ceibas, holm oaks, and a varied Mediterranean flora, provides corners full of charm and privacy that make it unique in the area; it also has a small artificial lake, swimming pool, chill out area, terraces, barbecue area, an orchard area and fruit trees, etc. In this exterior area, we find annexed constructions with a total built area of 384m2, including a modern 5-door garage, with a built area of 213m2 and capacity for 10 vehicles, as well as a guest house and a service house with several outbuildings in each one of them. We enter the property, which has a total built area of 1.098m2, distributed over 3 floors which are connected by lift. The main floor is composed of an entrance hall...