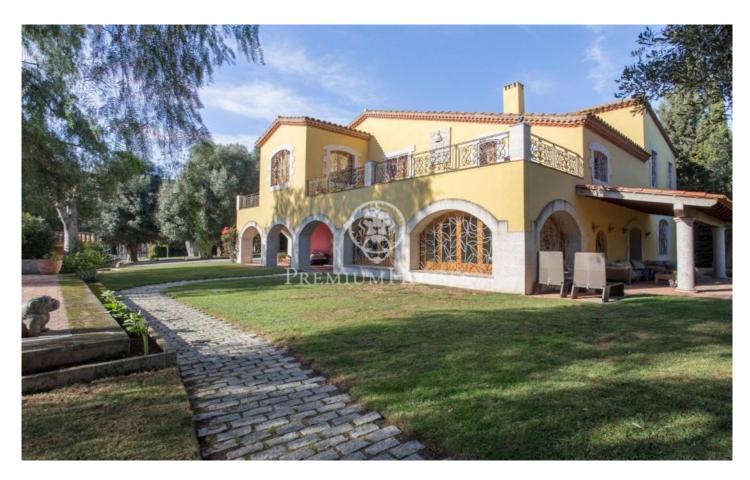

## Cabrera de Mar / Maresme/Barcelona Costa Norte

This spectacular and luxurious villa is located in Cabrera de Mar, a quiet town in the Maresme region, well communicated with quick access to the motorway, only 25 minutes from the centre of Barcelona, 10 minutes from the city of Mataró and its beaches, marina, shopping centres, restaurants, schools and other services. From here it is only a 10-minute walk to the town centre. On a plot of 5.915 m2, stands this magnificent and very exclusive construction of more than 1.400 m<sup>2</sup>. The huge and exotic garden with trees of different species brought from Italy and South America, such as olive trees, ceibas, holm oaks, and a varied Mediterranean flora, provides corners full of charm and privacy that make it unique in the area; it also has a small artificial lake, swimming pool, chill out area, terraces, barbecue area, an orchard area and fruit trees, etc. In this exterior area, we find annexed constructions with a total built area of 384m2, including a modern 5-door garage, with a built area of 213m2 and capacity for 10 vehicles, as well as a guest house and a service house with several outbuildings in each one of them. We enter the property, which has a total built area of 1.098m2, distributed over 3 floors which are connected by lift. The main floor is composed of an entrance hall...