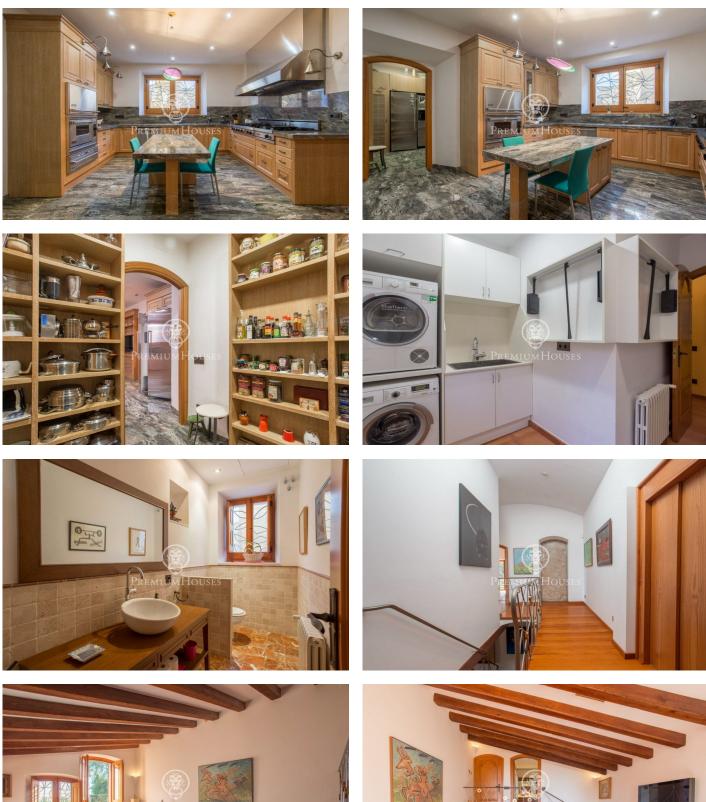

## Cabrera de Mar / Maresme/Barcelona Costa Norte

This spectacular and luxurious villa is located in Cabrera de Mar, a quiet town in the Maresme region, well communicated with quick access to the motorway, only 25 minutes from the centre of Barcelona, 10 minutes from the city of Mataró and its beaches, marina, shopping centres, restaurants, schools and other services. From here it is only a 10-minute walk to the town centre. On a plot of 5.915 m2, stands this magnificent and very exclusive construction of more than 1.400 m<sup>2</sup>. The huge and exotic garden with trees of different species brought from Italy and South America, such as olive trees, ceibas, holm oaks, and a varied Mediterranean flora, provides corners full of charm and privacy that make it unique in the area; it also has a small artificial lake, swimming pool, chill out area, terraces, barbecue area, an orchard area and fruit trees, etc. In this exterior area, we find annexed constructions with a total built area of 384m2, including a modern 5-door garage, with a built area of 213m2 and capacity for 10 vehicles, as well as a guest house and a service house with several outbuildings in each one of them. We enter the property, which has a total built area of 1.098m2, distributed over 3 floors which are connected by lift. The main floor is composed of an entrance hall...