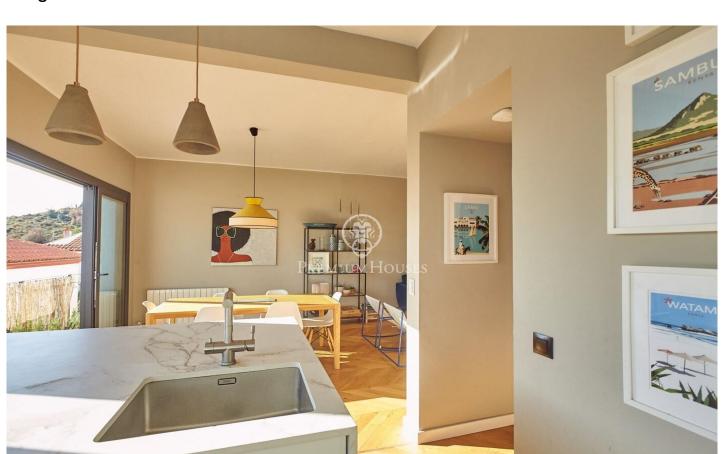

## Pedralbes / Barcelona Ciudad

This spacious and bright property has a constructed area of 175m2, with a terrace of 13m2 and a plot of 74 m2, distributed over four floors. On the ground floor, there is an entrance hall, a pleasant and bright living room, dining room, an open plan kitchen and a toilet. The first floor has four bedrooms and a bathroom, one of the bedrooms has access to a quiet terrace overlooking the city. The first floor, with sloping ceilings, has a master bedroom, a suite with full bathroom and a nice terrace with panoramic views. In the semi-basement, there is an office area, two living rooms and a full bathroom, with plenty of natural light from the large windows, with direct access to a shared garden. This charmingly renovated semi-detached house is located in a privileged area with excellent transport connections and surrounded by the best national and international schools in the prestigious neighbourhood of Pedralbes.