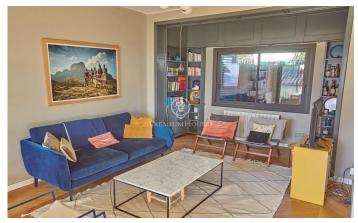

## Pedralbes / Barcelona Ciudad

This spacious and bright property has a constructed area of 175m2, with a terrace of 13m2 and a plot of 74 m2, distributed over four floors. On the ground floor, there is an entrance hall, a pleasant and bright living room, dining room, an open plan kitchen and a toilet. The first floor has four bedrooms and a bathroom, one of the bedrooms has access to a quiet terrace overlooking the city. The first floor, with sloping ceilings, has a master bedroom, a suite with full bathroom and a nice terrace with panoramic views. In the semi-basement, there is an office area, two living rooms and a full bathroom, with plenty of natural light from the large windows, with direct access to a shared garden. This charmingly renovated semi-detached house is located in a privileged area with excellent transport connections and surrounded by the best national and international schools in the prestigious neighbourhood of Pedralbes.