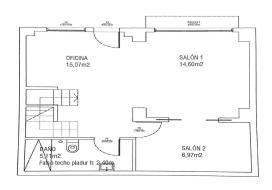

## Pedralbes / Barcelona Ciudad

This spacious and bright property has a constructed area of 175m2, with a terrace of 13m2 and a plot of 74 m2, distributed over four floors. On the ground floor, there is an entrance hall, a pleasant and bright living room, dining room, an open plan kitchen and a toilet. The first floor has four bedrooms and a bathroom, one of the bedrooms has access to a quiet terrace overlooking the city. The first floor, with sloping ceilings, has a master bedroom, a suite with full bathroom and a nice terrace with panoramic views. In the semi-basement, there is an office area, two living rooms and a full bathroom, with plenty of natural light from the large windows, with direct access to a shared garden. This charmingly renovated semi-detached house is located in a privileged area with excellent transport connections and surrounded by the best national and international schools in the prestigious neighbourhood of Pedralbes.

## 1.200.000 €

COCINA COMEDOR 12,67m2

PASO 1,03m2 12,67m2

PASO 1,03m2 SALON 11,05m2 1,88m2 1,05m2

PLANTA SEMISOTANO

PLANTA BAJA