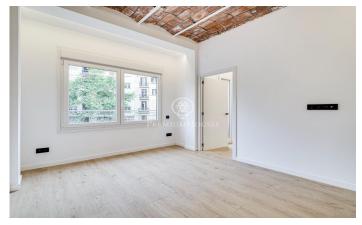

## La Nova Esquerra de l'Eixample / Barcelona Ciudad

This totally refurbished flat of 80m2 is distributed in a living-dining room with access to the exterior, open plan kitchen, 2 complete bathrooms and 3 double bedrooms, one of them with a balcony facing to the exterior. The original ceiling with the architectural style known as "volta catalana" has been kept in the living-dining room as well as in the kitchen. The exterior windows are made of aluminium with double glazing, and all the blinds are automatic. Furthermore, the property has an air conditioning and heating system by means of a heat pump. This property has an excellent location next to the Marcos Redondo Gardens, very close to Francesc Macià and Turó Park. Very well communicated with public transport and with access to a multitude of shops, restaurants and services. The property is located in a regal building with a brand new lift.