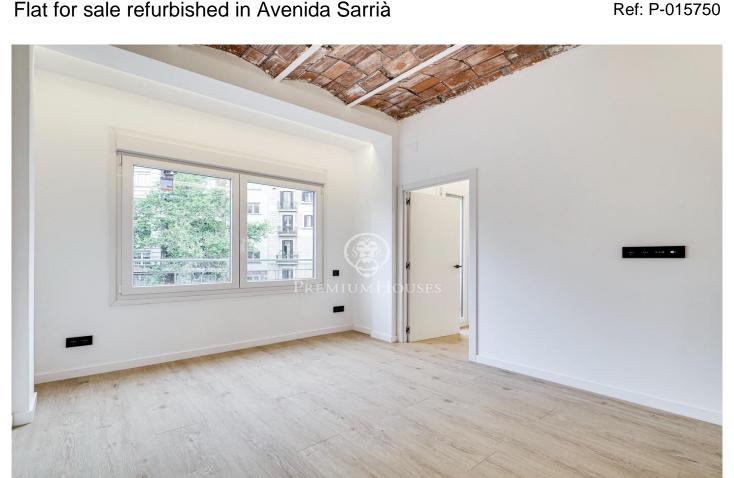

## La Nova Esquerra de l'Eixample / Barcelona Ciudad

This totally refurbished flat of 80m2 is distributed in a living-dining room with access to the exterior, open plan kitchen, 2 complete bathrooms and 3 double bedrooms, one of them with a balcony facing to the exterior. The original ceiling with the architectural style known as "volta catalana" has been kept in the living-dining room as well as in the kitchen. The exterior windows are made of aluminium with double glazing, and all the blinds are automatic. Furthermore, the property has an air conditioning and heating system by means of a heat pump. This property has an excellent location next to the Marcos Redondo Gardens, very close to Francesc Macià and Turó Park. Very well communicated with public transport and with access to a multitude of shops, restaurants and services. The property is located in a regal building with a brand new lift.