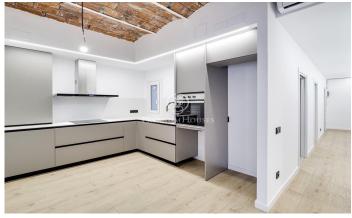

## La Nova Esquerra de l'Eixample / Barcelona Ciudad

This totally refurbished flat of 80m2 is distributed in a living-dining room with access to the exterior, open plan kitchen, 2 complete bathrooms and 3 double bedrooms, one of them with a balcony facing to the exterior. The original ceiling with the architectural style known as "volta catalana" has been kept in the living-dining room as well as in the kitchen. The exterior windows are made of aluminium with double glazing, and all the blinds are automatic. Furthermore, the property has an air conditioning and heating system by means of a heat pump. This property has an excellent location next to the Marcos Redondo Gardens, very close to Francesc Macià and Turó Park. Very well communicated with public transport and with access to a multitude of shops, restaurants and services. The property is located in a regal building with a brand new lift.