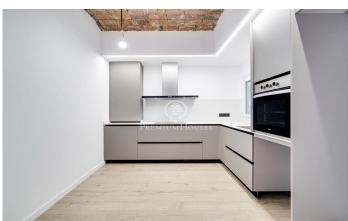

## La Nova Esquerra de l'Eixample / Barcelona Ciudad

This totally refurbished flat of 80m2 is distributed in a living-dining room with access to the exterior, open plan kitchen, 2 complete bathrooms and 3 double bedrooms, one of them with a balcony facing to the exterior. The original ceiling with the architectural style known as "volta catalana" has been kept in the living-dining room as well as in the kitchen. The exterior windows are made of aluminium with double glazing, and all the blinds are automatic. Furthermore, the property has an air conditioning and heating system by means of a heat pump. This property has an excellent location next to the Marcos Redondo Gardens, very close to Francesc Macià and Turó Park. Very well communicated with public transport and with access to a multitude of shops, restaurants and services. The property is located in a regal building with a brand new lift.