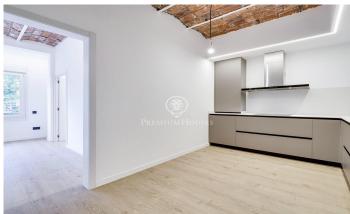

## La Nova Esquerra de l'Eixample / Barcelona Ciudad

This totally refurbished flat of 80m2 is distributed in a living-dining room with access to the exterior, open plan kitchen, 2 complete bathrooms and 3 double bedrooms, one of them with a balcony facing to the exterior. The original ceiling with the architectural style known as "volta catalana" has been kept in the living-dining room as well as in the kitchen. The exterior windows are made of aluminium with double glazing, and all the blinds are automatic. Furthermore, the property has an air conditioning and heating system by means of a heat pump. This property has an excellent location next to the Marcos Redondo Gardens, very close to Francesc Macià and Turó Park. Very well communicated with public transport and with access to a multitude of shops, restaurants and services. The property is located in a regal building with a brand new lift.