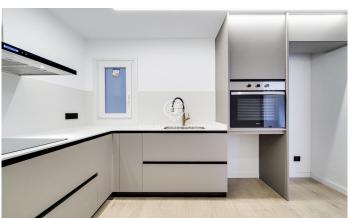

## La Nova Esquerra de l'Eixample / Barcelona Ciudad

This totally refurbished flat of 80m2 is distributed in a living-dining room with access to the exterior, open plan kitchen, 2 complete bathrooms and 3 double bedrooms, one of them with a balcony facing to the exterior. The original ceiling with the architectural style known as "volta catalana" has been kept in the living-dining room as well as in the kitchen. The exterior windows are made of aluminium with double glazing, and all the blinds are automatic. Furthermore, the property has an air conditioning and heating system by means of a heat pump. This property has an excellent location next to the Marcos Redondo Gardens, very close to Francesc Macià and Turó Park. Very well communicated with public transport and with access to a multitude of shops, restaurants and services. The property is located in a regal building with a brand new lift.