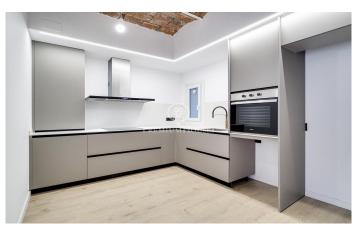

## La Nova Esquerra de l'Eixample / Barcelona Ciudad

This totally refurbished flat of 80m2 is distributed in a living-dining room with access to the exterior, open plan kitchen, 2 complete bathrooms and 3 double bedrooms, one of them with a balcony facing to the exterior. The original ceiling with the architectural style known as "volta catalana" has been kept in the living-dining room as well as in the kitchen. The exterior windows are made of aluminium with double glazing, and all the blinds are automatic. Furthermore, the property has an air conditioning and heating system by means of a heat pump. This property has an excellent location next to the Marcos Redondo Gardens, very close to Francesc Macià and Turó Park. Very well communicated with public transport and with access to a multitude of shops, restaurants and services. The property is located in a regal building with a brand new lift.