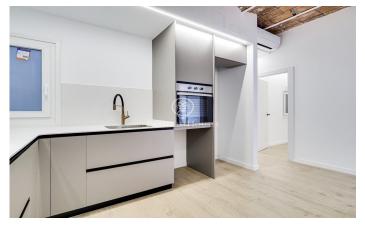

## La Nova Esquerra de l'Eixample / Barcelona Ciudad

This totally refurbished flat of 80m2 is distributed in a living-dining room with access to the exterior, open plan kitchen, 2 complete bathrooms and 3 double bedrooms, one of them with a balcony facing to the exterior. The original ceiling with the architectural style known as "volta catalana" has been kept in the living-dining room as well as in the kitchen. The exterior windows are made of aluminium with double glazing, and all the blinds are automatic. Furthermore, the property has an air conditioning and heating system by means of a heat pump. This property has an excellent location next to the Marcos Redondo Gardens, very close to Francesc Macià and Turó Park. Very well communicated with public transport and with access to a multitude of shops, restaurants and services. The property is located in a regal building with a brand new lift.