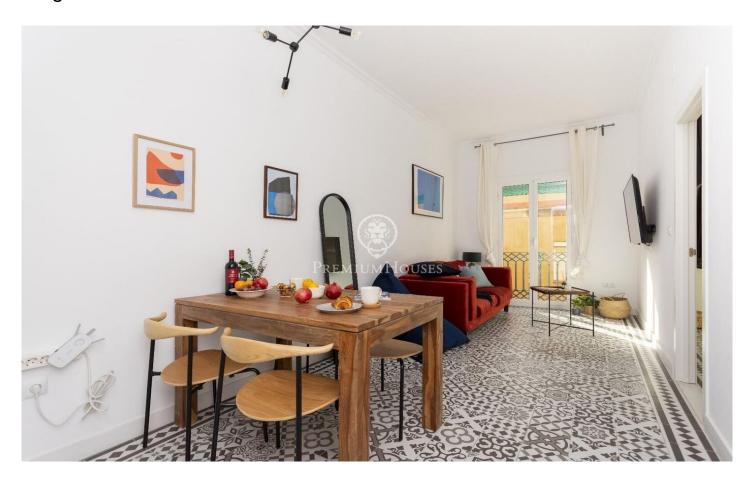

## El Gòtic / Barcelona Ciudad

This magnificent flat is located in the Gothic Quarter between the Rambla and the Port Vell of Barcelona. 148 m2 on the third floor of a modernist building built in 1834. It features original details such as hydraulic floors among others. The property is divided into three units, making it an excellent investment opportunity. Entering the flat, the entrance hall distributes the three spaces. To the left is the largest unit facing the street. There are two bedrooms, one exterior and one interior. 1 complete bathroom and a large exterior living-dining room and an open plan kitchen with natural light from the interior courtyard. The unit on the right hand side overlooks a large interior courtyard, very quiet and with lots of natural light, facing north-east. Consists of two bedrooms, one exterior and one interior. A living room with kitchen and a bathroom. In the central part, there is a studio with kitchen and a bathroom facing the inner courtyard. Very well communicated to public transport and with various options of shops and services. This property is more than an investment, we welcome you to this unique opportunity in a practical, versatile and well located flat.