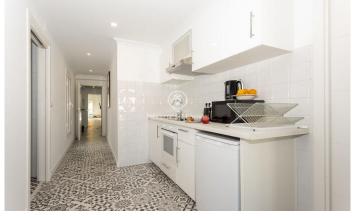

## El Gòtic / Barcelona Ciudad

This magnificent flat is located in the Gothic Quarter between the Rambla and the Port Vell of Barcelona. 148 m2 on the third floor of a modernist building built in 1834. It features original details such as hydraulic floors among others. The property is divided into three units, making it an excellent investment opportunity. Entering the flat, the entrance hall distributes the three spaces. To the left is the largest unit facing the street. There are two bedrooms, one exterior and one interior. 1 complete bathroom and a large exterior living-dining room and an open plan kitchen with natural light from the interior courtyard. The unit on the right hand side overlooks a large interior courtyard, very quiet and with lots of natural light, facing north-east. Consists of two bedrooms, one exterior and one interior. A living room with kitchen and a bathroom. In the central part, there is a studio with kitchen and a bathroom facing the inner courtyard. Very well communicated to public transport and with various options of shops and services. This property is more than an investment, we welcome you to this unique opportunity in a practical, versatile and well located flat.