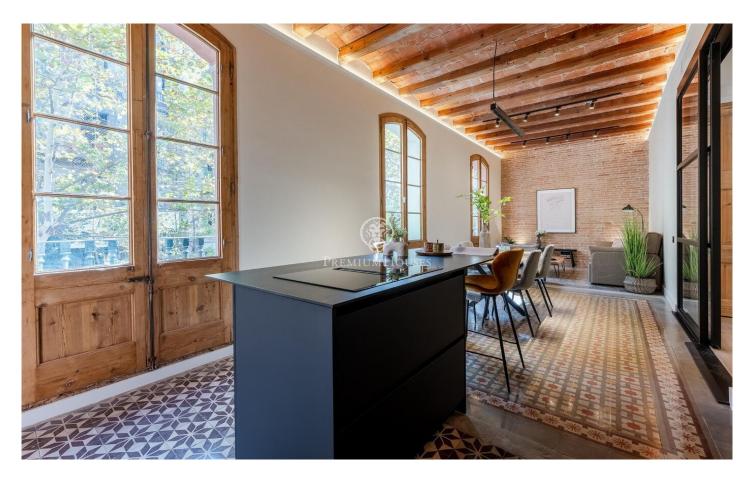

## Dreta de l'Eixample / Barcelona Ciudad

Located on the emblematic Carrer Rosellón, just a minute from Paseo de Gracia, this spectacular 130 m<sup>2</sup> flat combines classic elegance with contemporary luxury. With three spacious bedrooms, one of them en-suite with a designer bathroom, this flat offers a unique and comfortable space. Brightness is one of its strong points, thanks to its three northeast-facing balconies, which flood the interior with natural light throughout the day. The Catalan vaulted ceilings and tiled floors add a special, authentic character, while the modern kitchen with island is fully equipped to satisfy all your needs. The location is unbeatable, with excellent public transport connections providing easy access to every corner of the city. In addition, the area offers a full range of shops, supermarkets, restaurants and cafés, making every day more convenient and enjoyable.