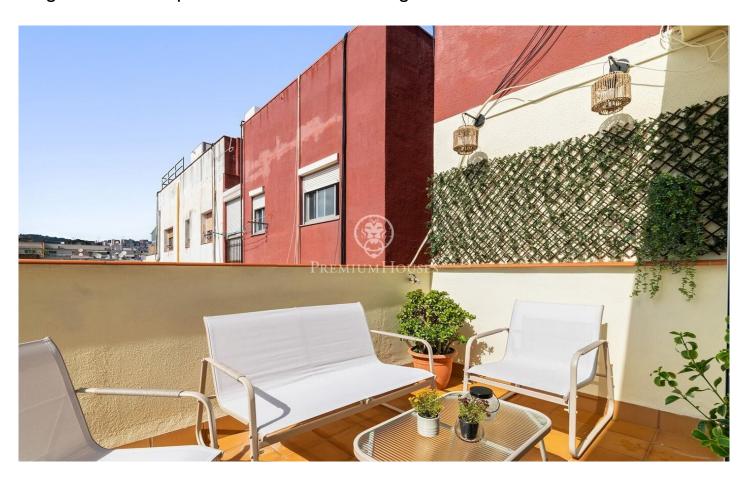

## Dreta de l'Eixample / Barcelona Ciudad

Located in one of the most emblematic areas of Barcelona, just a few steps from the Sagrada Familia basilica, is this fabulous penthouse of 108 m2 and a terrace of 17 m2. An excellent opportunity to live in the heart of the city while enjoying the tranquillity offered by its orientation towards a large and quiet courtyard. The day area consists of a bright living-dining room with open-plan designer kitchen, equipped with the latest Bosch appliances (except fridge) and with a large window that gives direct access to the terrace, providing natural light throughout the day. The night area offers three double bedrooms, two of them exterior with built-in wardrobes, and one of them en-suite with private bathroom and direct access to the terrace. There is also a second complete bathroom, both with shower. The property has been recently refurbished with a modern and elegant design. It has split air conditioning in the main rooms (living-dining room and two bedrooms), double glazed windows and electric blinds, ensuring maximum comfort at any time of the year. The building has a lift and access adapted for people with reduced mobility.