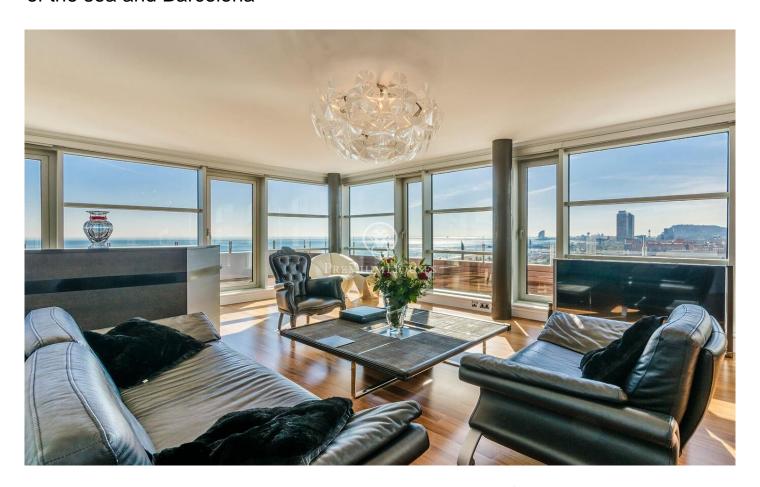

## Diagonal Mar/Front Marítim del Poblenou / Barcelona Ciudad

This fabulous penthouse stands out for its fantastic terrace that offers a unique panorama with views of the sea and the city of Barcelona from the living room and bedrooms. It is located on the 14th floor of a modern building on the seafront, situated in the Poblenou neighbourhood just a few steps from the Mar Bella beach, the park and the Rambla de Poblenou. The property has 152 built meters and 32 m2 of common elements according to Cadastre and a terrace of 30 m2. It was refurbished in 2017. From the entrance hall there is a large living-dining room with an open kitchen of 50 m2 and access to the terrace that completely surrounds it. The sleeping area is composed of a large 21m2 bedroom suite with its own bathroom with jacuzzi bath, hydro-massage shower, and a second double bedroom. Both rooms are exterior and enjoy excellent views and plenty of light. There is also a bathroom and a guest toilet. The penthouse has excellent finishes, parquet flooring, ducted hot/cold air conditioning, double aluminium carpentry with thermal insulation and top of the range appliances. The building has a lift, concierge and 24-hour security. The price includes a storage room and 2 parking spaces. Located in one of the most modern and emblematic neighbourhoods of Barcelona, it has all the ser...