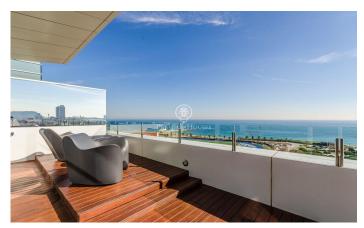

## Diagonal Mar/Front Marítim del Poblenou / Barcelona Ciudad

This fabulous penthouse stands out for its fantastic terrace that offers a unique panorama with views of the sea and the city of Barcelona from the living room and bedrooms. It is located on the 14th floor of a modern building on the seafront, situated in the Poblenou neighbourhood just a few steps from the Mar Bella beach, the park and the Rambla de Poblenou. The property has 152 built meters and 32 m2 of common elements according to Cadastre and a terrace of 30 m2. It was refurbished in 2017. From the entrance hall there is a large living-dining room with an open kitchen of 50 m2 and access to the terrace that completely surrounds it. The sleeping area is composed of a large 21m2 bedroom suite with its own bathroom with jacuzzi bath, hydro-massage shower, and a second double bedroom. Both rooms are exterior and enjoy excellent views and plenty of light. There is also a bathroom and a guest toilet. The penthouse has excellent finishes, parquet flooring, ducted hot/cold air conditioning, double aluminium carpentry with thermal insulation and top of the range appliances. The building has a lift, concierge and 24-hour security. The price includes a storage room and 2 parking spaces. Located in one of the most modern and emblematic neighbourhoods of Barcelona, it has all the ser...