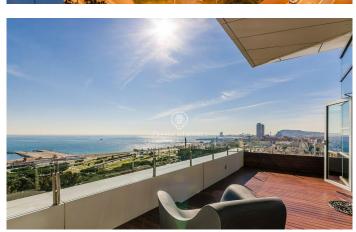

## Diagonal Mar/Front Marítim del Poblenou / Barcelona Ciudad

This fabulous penthouse stands out for its fantastic terrace that offers a unique panorama with views of the sea and the city of Barcelona from the living room and bedrooms. It is located on the 14th floor of a modern building on the seafront, situated in the Poblenou neighbourhood just a few steps from the Mar Bella beach, the park and the Rambla de Poblenou. The property has 152 built meters and 32 m2 of common elements according to Cadastre and a terrace of 30 m2. It was refurbished in 2017. From the entrance hall there is a large living-dining room with an open kitchen of 50 m2 and access to the terrace that completely surrounds it. The sleeping area is composed of a large 21m2 bedroom suite with its own bathroom with jacuzzi bath, hydro-massage shower, and a second double bedroom. Both rooms are exterior and enjoy excellent views and plenty of light. There is also a bathroom and a guest toilet. The penthouse has excellent finishes, parquet flooring, ducted hot/cold air conditioning, double aluminium carpentry with thermal insulation and top of the range appliances. The building has a lift, concierge and 24-hour security. The price includes a storage room and 2 parking spaces. Located in one of the most modern and emblematic neighbourhoods of Barcelona, it has all the ser...