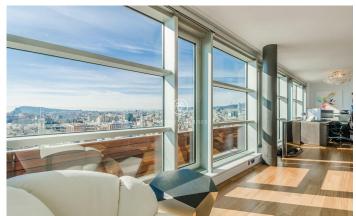

## Diagonal Mar/Front Marítim del Poblenou / Barcelona Ciudad

This fabulous penthouse stands out for its fantastic terrace that offers a unique panorama with views of the sea and the city of Barcelona from the living room and bedrooms. It is located on the 14th floor of a modern building on the seafront, situated in the Poblenou neighbourhood just a few steps from the Mar Bella beach, the park and the Rambla de Poblenou. The property has 152 built meters and 32 m2 of common elements according to Cadastre and a terrace of 30 m2. It was refurbished in 2017. From the entrance hall there is a large living-dining room with an open kitchen of 50 m2 and access to the terrace that completely surrounds it. The sleeping area is composed of a large 21m2 bedroom suite with its own bathroom with jacuzzi bath, hydro-massage shower, and a second double bedroom. Both rooms are exterior and enjoy excellent views and plenty of light. There is also a bathroom and a guest toilet. The penthouse has excellent finishes, parquet flooring, ducted hot/cold air conditioning, double aluminium carpentry with thermal insulation and top of the range appliances. The building has a lift, concierge and 24-hour security. The price includes a storage room and 2 parking spaces. Located in one of the most modern and emblematic neighbourhoods of Barcelona, it has all the ser...