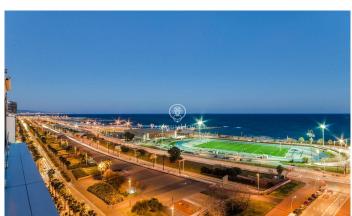

## Diagonal Mar/Front Marítim del Poblenou / Barcelona Ciudad

This fabulous penthouse stands out for its fantastic terrace that offers a unique panorama with views of the sea and the city of Barcelona from the living room and bedrooms. It is located on the 14th floor of a modern building on the seafront, situated in the Poblenou neighbourhood just a few steps from the Mar Bella beach, the park and the Rambla de Poblenou. The property has 152 built meters and 32 m2 of common elements according to Cadastre and a terrace of 30 m2. It was refurbished in 2017. From the entrance hall there is a large living-dining room with an open kitchen of 50 m2 and access to the terrace that completely surrounds it. The sleeping area is composed of a large 21m2 bedroom suite with its own bathroom with jacuzzi bath, hydro-massage shower, and a second double bedroom. Both rooms are exterior and enjoy excellent views and plenty of light. There is also a bathroom and a guest toilet. The penthouse has excellent finishes, parquet flooring, ducted hot/cold air conditioning, double aluminium carpentry with thermal insulation and top of the range appliances. The building has a lift, concierge and 24-hour security. The price includes a storage room and 2 parking spaces. Located in one of the most modern and emblematic neighbourhoods of Barcelona, it has all the ser...