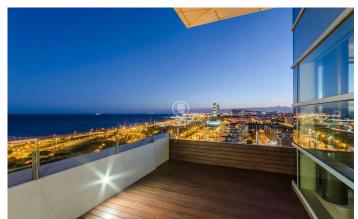

## Diagonal Mar/Front Marítim del Poblenou / Barcelona Ciudad

This fabulous penthouse stands out for its fantastic terrace that offers a unique panorama with views of the sea and the city of Barcelona from the living room and bedrooms. It is located on the 14th floor of a modern building on the seafront, situated in the Poblenou neighbourhood just a few steps from the Mar Bella beach, the park and the Rambla de Poblenou. The property has 152 built meters and 32 m2 of common elements according to Cadastre and a terrace of 30 m2. It was refurbished in 2017. From the entrance hall there is a large living-dining room with an open kitchen of 50 m2 and access to the terrace that completely surrounds it. The sleeping area is composed of a large 21m2 bedroom suite with its own bathroom with jacuzzi bath, hydro-massage shower, and a second double bedroom. Both rooms are exterior and enjoy excellent views and plenty of light. There is also a bathroom and a guest toilet. The penthouse has excellent finishes, parquet flooring, ducted hot/cold air conditioning, double aluminium carpentry with thermal insulation and top of the range appliances. The building has a lift, concierge and 24-hour security. The price includes a storage room and 2 parking spaces. Located in one of the most modern and emblematic neighbourhoods of Barcelona, it has all the ser...