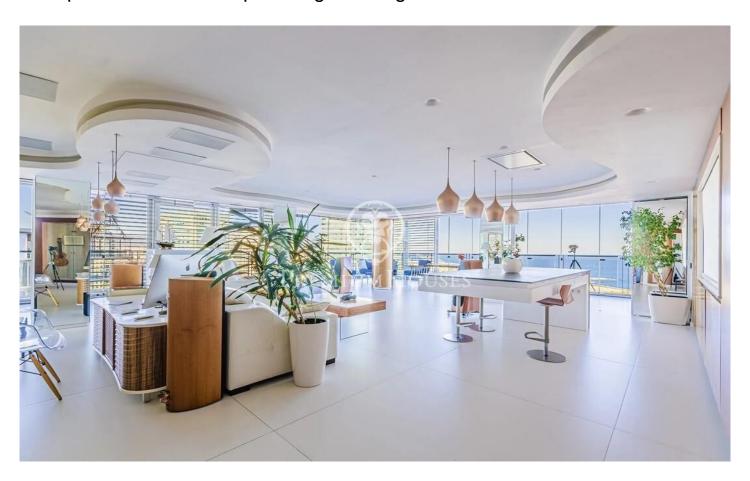

## Diagonal Mar/Front Marítim del Poblenou / Barcelona Ciudad

Situated on the 17th floor of one of the most emblematic buildings in Diagonal Mar, this impressive 220 m<sup>2</sup> flat has been uniquely designed in an internationally awarded building. The property is located in the renowned 'Illa de Llum' estate, a benchmark of contemporary architecture. The flat features a fully glazed perimeter terrace, which offers spectacular views of the sea and the city from all rooms. The layout of the home includes a spacious and bright living room, a modern designer kitchen, 2 double bedrooms and 2 bathrooms. Its modular configuration also allows for the creation of additional rooms, offering flexibility to suit the owner's needs. Equipped with cuttingedge technology, the flat includes a home cinema system, Hi-Fi sound, UHD (4K) resolution, and premium audio equipment from brands such as Kharma and B&W. With 600 Mbps high-speed Wi-Fi, you can enjoy fast and stable internet throughout the home. The luxury residential complex offers outstanding communal facilities, including two heated swimming pools, a paddle tennis court, a gym, and changing rooms. The building also benefits from 24-hour concierge and security services, ensuring maximum comfort and peace of mind. The property includes a parking space and storage room. Located in one of Barcelona?...