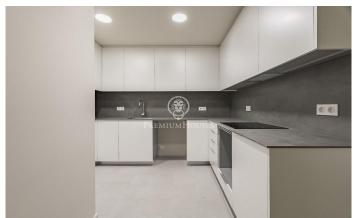

## Diagonal Mar i el Front Marítim del Poblenou / Barcelona Ciudad

Discover this elegant two bedroom, one bathroom flat. Located on a completely refurbished floor of a classic building, this home combines traditional architectural charm with a modern and functional design. With a surface area of 93 m², the property offers a carefully thought-out layout, including a bright living-dining room with an open-plan, fully-equipped kitchen, two versatile bedrooms, a contemporary-style bathroom and an additional space ideal as an office, teleworking area or reading corner. The open-plan, well-used spaces maximise natural light throughout the flat. Built with top quality materials and avant-garde finishes, it has parquet floors, aerothermal air conditioning and high energy efficiency that guarantees comfort all year round. Located on Llull street, very well connected by metro, tram and buses, just a few minutes from the Diagonal Mar shopping centre and only 15 minutes from the beach. An ideal opportunity to live or invest in the heart of Barcelona. Contact us for more information.