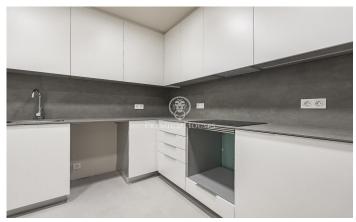

## Diagonal Mar i el Front Marítim del Poblenou / Barcelona Ciudad

Discover this elegant two bedroom, one bathroom flat. Located on a completely refurbished floor of a classic building, this home combines traditional architectural charm with a modern and functional design. With a surface area of 93 m², the property offers a carefully thought-out layout, including a bright living-dining room with an open-plan, fully-equipped kitchen, two versatile bedrooms, a contemporary-style bathroom and an additional space ideal as an office, teleworking area or reading corner. The open-plan, well-used spaces maximise natural light throughout the flat. Built with top quality materials and avant-garde finishes, it has parquet floors, aerothermal air conditioning and high energy efficiency that guarantees comfort all year round. Located on Llull street, very well connected by metro, tram and buses, just a few minutes from the Diagonal Mar shopping centre and only 15 minutes from the beach. An ideal opportunity to live or invest in the heart of Barcelona. Contact us for more information.