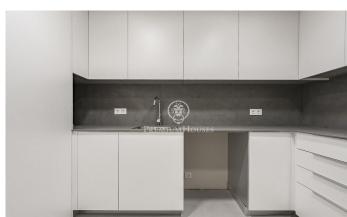

## Diagonal Mar i el Front Marítim del Poblenou / Barcelona Ciudad

Discover this elegant two bedroom, one bathroom flat. Located on a completely refurbished floor of a classic building, this home combines traditional architectural charm with a modern and functional design. With a surface area of 93 m², the property offers a carefully thought-out layout, including a bright living-dining room with an open-plan, fully-equipped kitchen, two versatile bedrooms, a contemporary-style bathroom and an additional space ideal as an office, teleworking area or reading corner. The open-plan, well-used spaces maximise natural light throughout the flat. Built with top quality materials and avant-garde finishes, it has parquet floors, aerothermal air conditioning and high energy efficiency that guarantees comfort all year round. Located on Llull street, very well connected by metro, tram and buses, just a few minutes from the Diagonal Mar shopping centre and only 15 minutes from the beach. An ideal opportunity to live or invest in the heart of Barcelona. Contact us for more information.