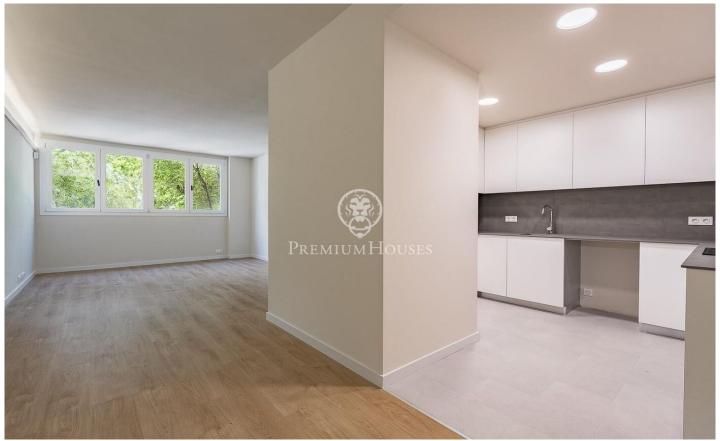

## Diagonal Mar i el Front Marítim del Poblenou / Barcelona Ciudad

Discover this elegant two bedroom, one bathroom flat. Located on a completely refurbished floor of a classic building, this home combines traditional architectural charm with a modern and functional design. With a surface area of 93 m², the property offers a carefully thought-out layout, including a bright living-dining room with an open-plan, fully-equipped kitchen, two versatile bedrooms, a contemporary-style bathroom and an additional space ideal as an office, teleworking area or reading corner. The open-plan, well-used spaces maximise natural light throughout the flat. Built with top quality materials and avant-garde finishes, it has parquet floors, aerothermal air conditioning and high energy efficiency that guarantees comfort all year round. Located on Llull street, very well connected by metro, tram and buses, just a few minutes from the Diagonal Mar shopping centre and only 15 minutes from the beach. An ideal opportunity to live or invest in the heart of Barcelona. Contact us for more information.