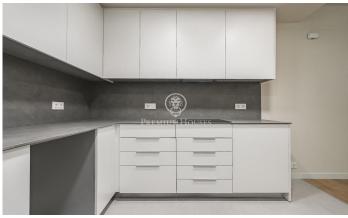

## Diagonal Mar i el Front Marítim del Poblenou / Barcelona Ciudad

Discover this elegant two bedroom, one bathroom flat. Located on a completely refurbished floor of a classic building, this home combines traditional architectural charm with a modern and functional design. With a surface area of 93 m², the property offers a carefully thought-out layout, including a bright living-dining room with an open-plan, fully-equipped kitchen, two versatile bedrooms, a contemporary-style bathroom and an additional space ideal as an office, teleworking area or reading corner. The open-plan, well-used spaces maximise natural light throughout the flat. Built with top quality materials and avant-garde finishes, it has parquet floors, aerothermal air conditioning and high energy efficiency that guarantees comfort all year round. Located on Llull street, very well connected by metro, tram and buses, just a few minutes from the Diagonal Mar shopping centre and only 15 minutes from the beach. An ideal opportunity to live or invest in the heart of Barcelona. Contact us for more information.